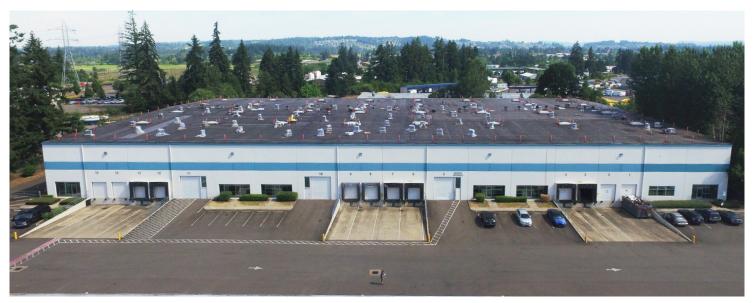

### Wildrose Industrial Center 20551 SW Wildrose Place, Sherwood, OR 97140

100,400 SF SINGLE OR MULTI-TENANT FACILITY

#### **Building Highlights**

- Size: 100,400 SF (divisible to ±50,000)
- Office: 1,873 SF existing with opportunity to BTS additional
- Construction: Concrete tilt, steel joists; built in 2000
- Clear Height: 30'
- Loading: 12 Loading docks with levelers; 4 Grade doors
- Columns: 50' x 40'
- Power: 2,000 Amp, 277/480V, 3-Phase
- WH Lighting: T-5 High Efficiency Fixtures on motion sensors
- Warehouse Heating: Gas fired heat
- Zoning: G1 General Industrial (City of Sherwood)
- Other: New roof, ESFR sprinklers
- Lease Rate: Please call for quote