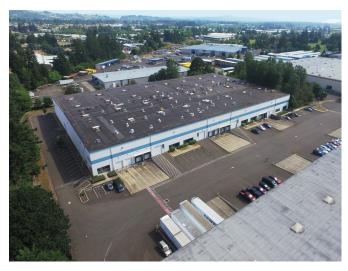

### Wildrose Industrial Center 20551 SW Wildrose Place, Sherwood, OR 97140

100,400 SF SINGLE OR MULTI-TENANT FACILITY

#### **Building Highlights**

- Size: 100,400 SF (divisible to ±50,000)
- Office: 1,873 SF existing with opportunity to BTS additional
- Construction: Concrete tilt, steel joists; built in 2000
- Clear Height: 30'
- Loading: 12 Loading docks with levelers; 4 Grade doors
- Columns: 50' x 40'
- Power: 2,000 Amp, 277/480V, 3-Phase
- WH Lighting: T-5 High Efficiency Fixtures on motion sensors
- Warehouse Heating: Gas fired heat
- Zoning: G1 General Industrial (City of Sherwood)
- Other: New roof, ESFR sprinklers
- Lease Rate: Please call for quote