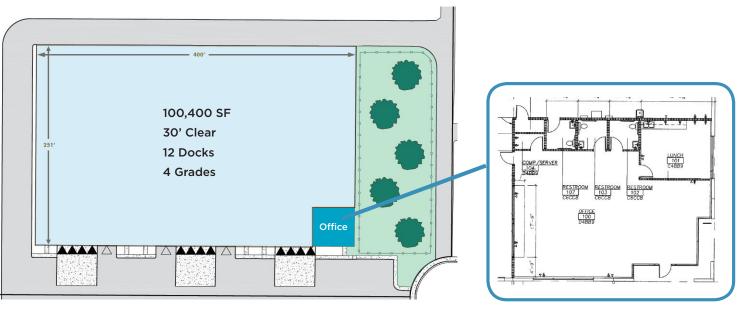

#### **Building Highlights**

- Size: 100,400 SF (divisible to ±50,000)
- Office: 1,873 SF existing with opportunity to BTS additional
- Construction: Concrete tilt, steel joists; built in 2000
- Clear Height: 30'
- Loading: 12 Loading docks with levelers; 4 Grade doors
- Columns: 50' x 40'
- Power: 2,000 Amp, 277/480V, 3-Phase
- WH Lighting: T-5 High Efficiency Fixtures on motion sensors
- Warehouse Heating: Gas fired heat
- Zoning: G1 General Industrial (City of Sherwood)
- Other: New roof, ESFR sprinklers
- Lease Rate: Please call for quote