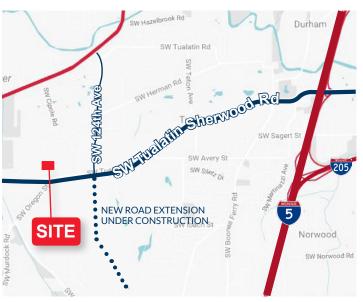

## Wildrose Industrial Center 20551 SW Wildrose Place, Sherwood, OR 97140

100,400 SF SINGLE OR MULTI-TENANT FACILITY

| DISTANCE TO            |           |
|------------------------|-----------|
| Highway 99             | 2 miles   |
| Interstate 5           | 3.3 miles |
| Portland Int'l Airport | 26 miles  |
| Port of Portland       | 27 miles  |
| City of Seattle        | 188 miles |