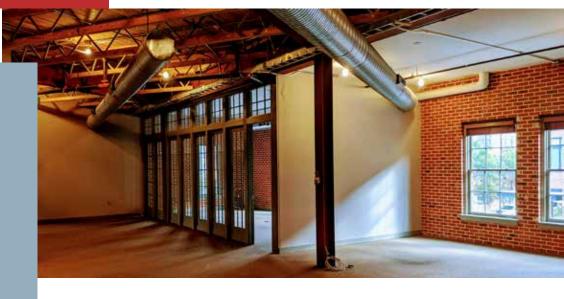

# 900 south wolfe

Formerly the HQ of a well-known advertising agency. This building is in like-new condition. It has beautiful exposed wood and brick details. The buildings current condition lends it self to one or multiple users.

RENTAL RATE: NEGOTIABLE LEASE TERM: FLEXIBLE TYPICAL FLOOR SIZE: 10,000 SF