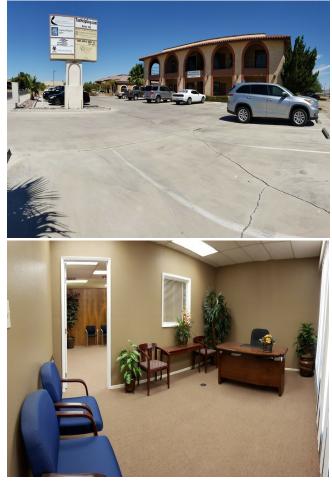

cated in the heart of the Victorville Civic Center. Great opportunity for satellite location, administrative office, startup business, attorney office, tax services, training or small class environment i.e. Traffic School or Employment Training. This building is just walking distance to Victorville Courthouse and City Hall making it very convenient for legal and administrative uses. Unit located south west corner, upstairs with street visibility. Common Men's and Women's Restrooms on the 1st and 2nd floors. Manageable size suites make this a great option for full time or satellite office locations. Centrally located and easy to access Interstate I 15 Fwy. Call to schedule a showing!

SPACES Unit...

- Ample Parking
- Close to City Hall and Victorville Courthouse
- Close to Public Transit



#### 2nd Floor Ste 207

| Space Available | 661 SF          |
|-----------------|-----------------|
| Rental Rate     | \$12.00 /SF/Yr  |
| Date Available  | Now             |
| Service Type    | Modified Gross  |
| Built Out As    | Standard Office |
| Space Type      | Relet           |
| Space Use       | Office          |
| Lease Term      | 1 - 5 Years     |



### 15402 W Sage St, Victorville, CA 92392

#### DESCRIPTION

Bring your business to this well maintained professional office building with ample parking, located in the heart of the Victorville Civic Center. Great opportunity for satellite location, administrative office, startup business, attorney office, tax services, training or small class environment i.e. Traffic School or Employment Training. This building is just walk