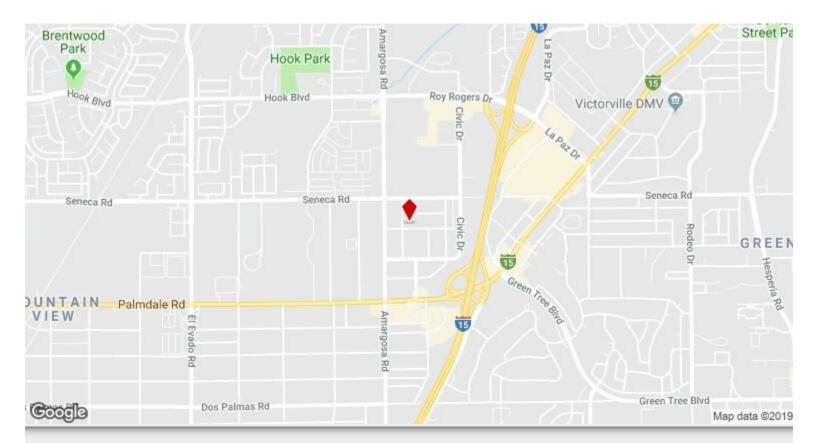

### 15402 W Sage St, Victorville, CA 92392

LOCATION

Exit the 15 Fwy and Palmdale Rd, turn North then West on Palmdale Rd; North on Amargosa Rd to Sage St then West.