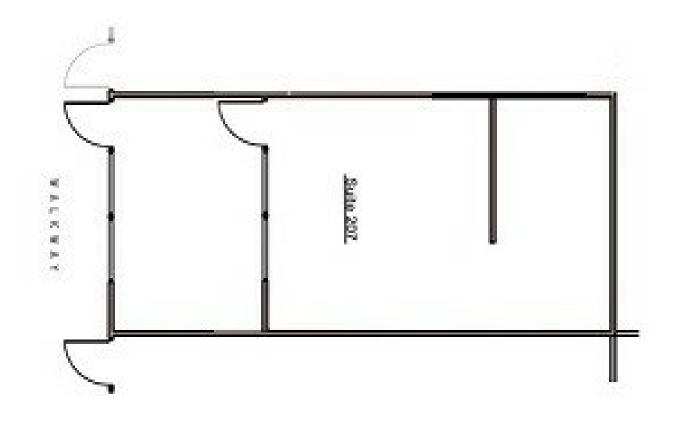

#### 2nd Floor Ste 207

| Space Available | 661 SF          |
|-----------------|-----------------|
| Rental Rate     | \$12.00 /SF/Yr  |
| Date Available  | Now             |
| Service Type    | Modified Gross  |
| Built Out As    | Standard Office |
| Space Type      | Relet           |
| Space Use       | Office          |
| Lease Term      | 1 - 5 Years     |

#### SPACES

Unit 207, +/-661 Sq. Ft. Available, - Layout; Reception Area, 1 Office and back Office Storage Area.

HIGHLIGHTS Ample Parking Street Frontage Zoned OP - Office Professional Near 15 Fwy Near Victorville Court House Near Victorville City Hall

### **Property Photos**

15402 Sage St. Unit 207 Layout