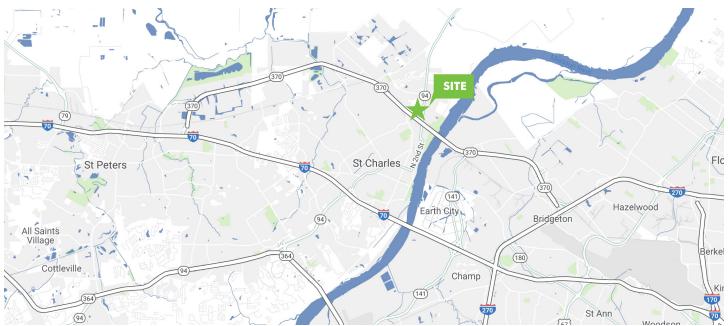

## 2 ACRE SITE

**2705 N HWY 94** St. Charles, MO 63301





## **PROPERTY FEATURES**

- + Highly visible 2 acre site (opportunity to assemble up to 8.24 acres)
- + Excellent development opportunity, ideal for retail, office/warehouse, office, medical, institutional, etc.
- + Traffic count: 14,275 vehicles per day
- + Hwy. 94 frontage: 210 feet
- + Level site

**SALE PRICE:** \$625,000 (\$7.00 PSF)



### **CONTACT INFO**

#### **MARK MCNULTY**

Vice President +1 314 655 6022 mark.mcnulty@cbre.com

#### **CBRE**

190 Carondelet Plaza Suite 1400 St. Louis, MO 63105



# FOR SALE 2 ACRE SITE



## **LOCATION MAP**





#### PROPERTY DEMOGRAPHICS

| Demographics                  | 1 Mile    | 3 Mile    | 5 Mile    |
|-------------------------------|-----------|-----------|-----------|
| 2018 Est. Population          | 4,520     | 40,458    | 87,169    |
| 2018 Avg. Household<br>Income | \$70,667  | \$75,906  | 77,609    |
| 2018 Avg. Home<br>Value       | \$190,379 | \$201,041 | \$200,890 |



## **CONTACT INFO**

#### **MARK MCNULTY**

Vice President +1 314 655 6022 mark.mcnulty@cbre.com

#### **CBRE**

190 Carondelet Plaza Suite 1400 St. Louis, MO 63105

© 2019 CBRE, Inc. All rights reserved. This information has been obtained from sources believed reliable, but has not been verified for accuracy or completeness. You should conduct a careful, independent investigation of the property and verify all