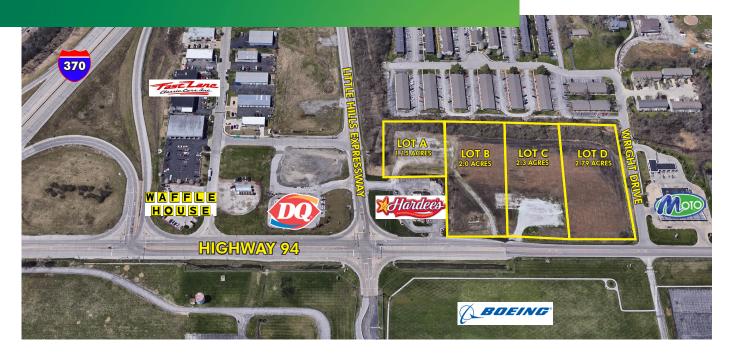

## 2 ACRE SITE

**2705 N HWY 94** St. Charles, MO 63301

## **PROPERTY FEATURES**

- + Highly visible 2 acre site (opportunity to assemble up to 8.24 acres)
- + Excellent development opportunity, ideal for retail, office/warehouse, office, medical, institutional, etc.
- + Traffic count: 14,275 vehicles per day
- + Hwy. 94 frontage: 210 feet
- + Level site

**SALE PRICE:** \$625,000 (\$7.00 PSF)