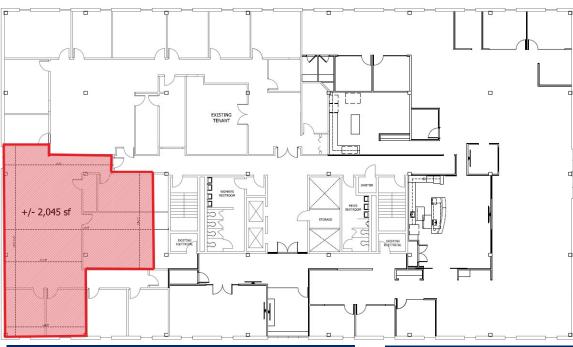

| SUITE | TENANT                         | RSF    |
|-------|--------------------------------|--------|
| 230   | AVAILABLE 1,896 SF or 4,110 SF | 4,110  |
| 240   | Leukemia & Lymphoma Society    | 2,716  |
| 300   | InReach                        | 10,195 |
| 301   | Pediatria Healthcare for Kids  | 3,006  |
| 302   | Lupus Foundation of America    | 2,412  |
| 410   | Lat Purser & Associates        | 7,395  |
| 420   | Catawba Lands Conservancy      | 4,407  |
| 430   | AVAILABLE +/- 2,045 SF         | 2,045  |

### **Availability**

- 2nd Floor—1,896 or 4,110 SF
- ◆ 4th Floor—2,045 SF

- 4 story office building, approx. 62,000 RSF
- HVAC system, windows and lighting recently upgraded
- Building security cameras at ground floor common entrances
- Nicely landscaped with 270 surfaced parking spaces
- On-site leasing, management and maintenance services
- Easy access to Park Road, with signalized intersection
- Many amenities within walking distance, including restaurants, banks, shopping, etc.
- Convenient to Park Road Shopping Center, SouthPark Mall, Uptown Charlotte, Charlotte Douglas International Airport, restaurants, athletic facilities and major highways