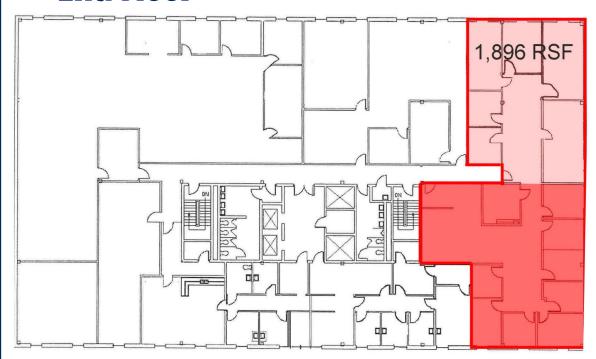

# 2nd Floor

AVAILABLE: 1,896 RSF or All Space Outlined in Red 4,110 RSF

### **Availability**

- 2nd Floor—1,896 or 4,110 SF
- ◆ 4th Floor—2,045 SF

- 4 story office building, approx. 62,000 RSF
- HVAC system, windows and lighting recently upgraded
- Building security cameras at ground floor common entrances
- Nicely landscaped with 270 surfaced parking spaces
- On-site leasing, management and maintenance services
- Easy access to Park Road, with signalized intersection
- Many amenities within walking distance, including restaurants, banks, shopping, etc.
- Convenient to Park Road Shopping Center, SouthPark Mall, Uptown Charlotte, Charlotte Douglas International Airport, restaurants, athletic facilities and major highways