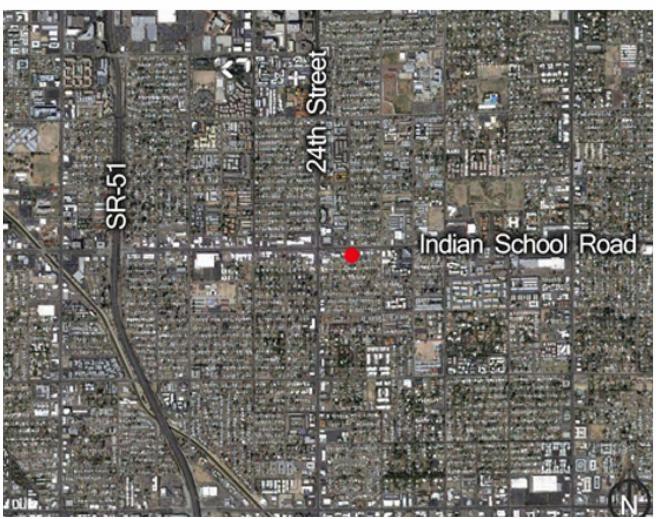

### Demographics

Traffic Counts 41,000 vehicles per day

#### 1 Mile 3 Mile 5 Mile \$65,225 \$66,745 Avg. Household \$56,652 Income (2006) Avg. Population 24,284 175,828 358,649 (2006)Projected Population 202,200 27,885 411,175 (2011 Est.)

mellen@landmarkACM.com