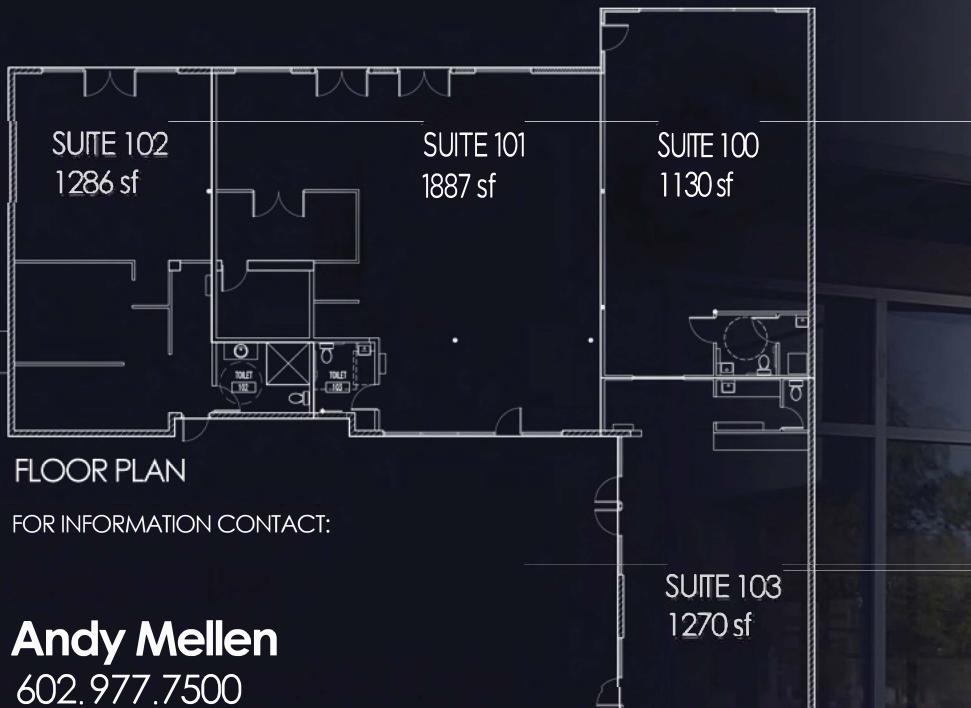

# FOR SALE • \$1.275m

Building Size: Land Size: Parking: Zoning: Signage:

Divisible to 1286 SF

5,573 SF 16,988 SF 18 Spaces C-2, Retail or Office Large Pole Sign

ANDY MELLEN (602)977-7500 mellen@landmarkACM.com