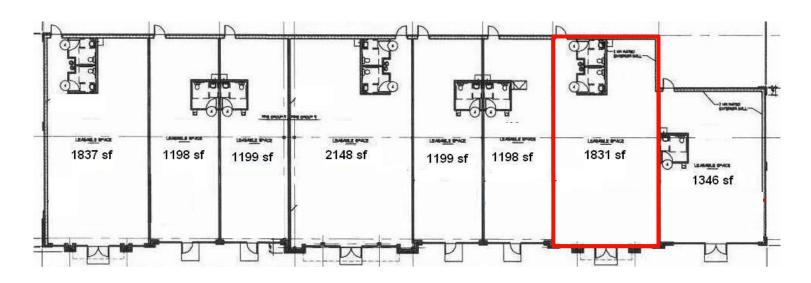

#### **Property Features**

- 1,831 SF space available
- 12,000 SF retail center on pad-site in front of 200,000+ SF shopping center
- Parked well at 4.5/1,000 SF
- Zoned C-3
- Daily traffic count 60,000 VPD at Four Mile Fork intersection of Courthouse Rd and Jefferson Davis Hwy
- Excellent access directly off major intersection

| Specifications |                       |
|----------------|-----------------------|
| Available SF   | 1,831 SF              |
| Lease Rate     | \$15.00 PSF NNN       |
| Timing         | Available immediately |
| Parking        | 4.5/1,000 SF          |