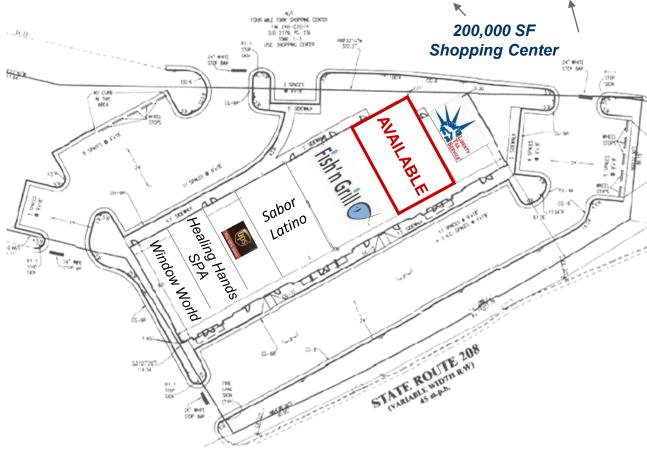

10908 Courthouse Road | Fredericksburg, VA

#### **Property Features**

- 1,831 SF space available
- 12,000 SF retail center on pad-site in front of 200,000+ SF shopping center
- Parked well at 4.5/1,000 SF
- Zoned C-3
- Daily traffic count 60,000 VPD at Four Mile Fork intersection of Courthouse Rd and Jefferson Davis Hwy
- Excellent access directly off major intersection

| Specifications |                       |
|----------------|-----------------------|
| Available SF   | 1,831 SF              |
| Lease Rate     | \$15.00 PSF NNN       |
| Timing         | Available immediately |
| Parking        | 4.5/1,000 SF          |