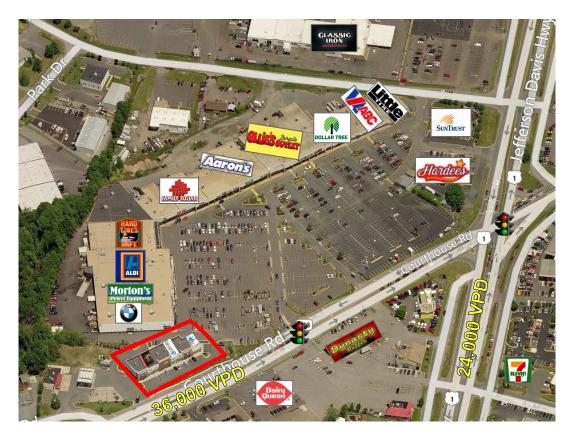

#### **Property Features**

- 1,831 SF space available
- 12,000 SF retail center on pad-site in front of 200,000+ SF shopping center
- Parked well at 4.5/1,000 SF
- Zoned C-3
- Daily traffic count 60,000 VPD at Four Mile Fork intersection of Courthouse Rd and Jefferson Davis Hwy
- Excellent access directly off major intersection