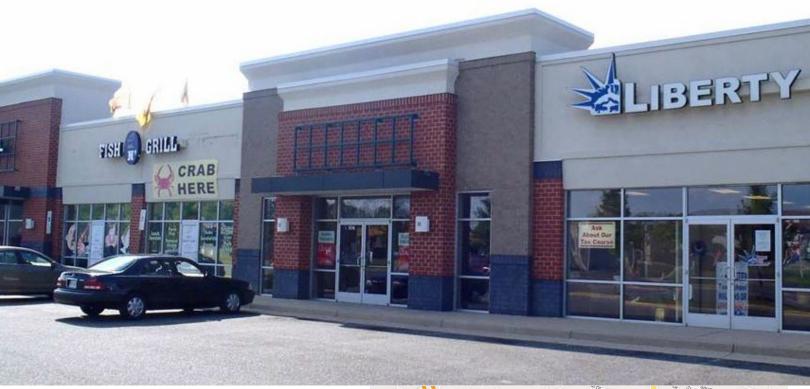

10908 Courthouse Road | Fredericksburg, VA

#### **Property Features**

- 1,831 SF space available
- 12,000 SF retail center on pad-site in front of 200,000+ SF shopping center
- Parked well at 4.5/1,000 SF
- Zoned C-3
- Daily traffic count 60,000 VPD at Four Mile Fork intersection of Courthouse Rd and Jefferson Davis Hwy
- Excellent access directly off major intersection