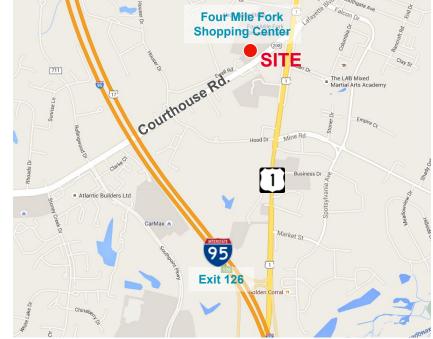

#### **Property Features**

- 1,831 SF space available
- 12,000 SF retail center on pad-site in front of 200,000+ SF shopping center
- Parked well at 4.5/1,000 SF
- Zoned C-3
- Daily traffic count 60,000 VPD at Four Mile Fork intersection of Courthouse Rd and Jefferson Davis Hwy
- Excellent access directly off major intersection