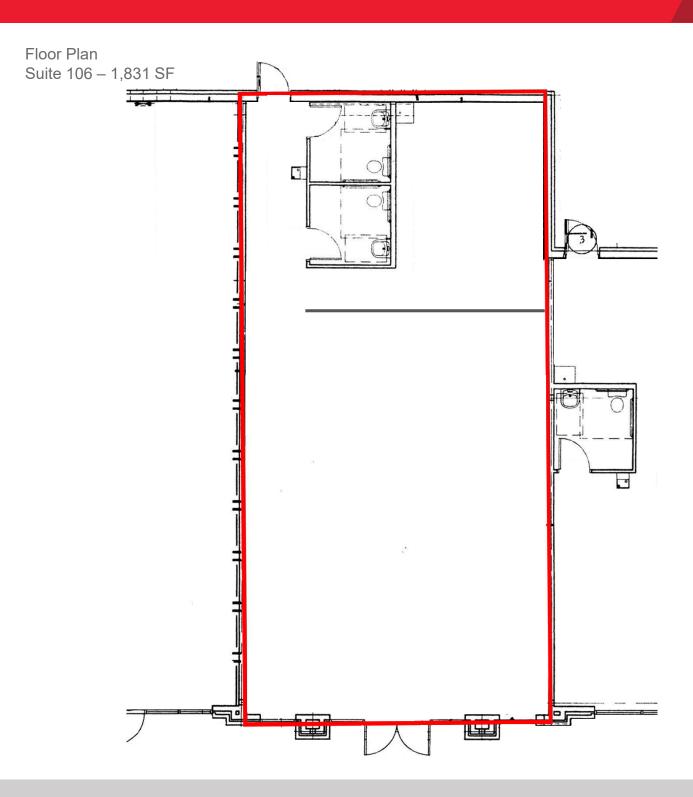

#### **Property Features**

- 1,831 SF space available
- 12,000 SF retail center on pad-site in front of 200,000+ SF shopping center
- Parked well at 4.5/1,000 SF
- Zoned C-3
- Daily traffic count 60,000 VPD at Four Mile Fork intersection of Courthouse Rd and Jefferson Davis Hwy
- Excellent access directly off major intersection

| Specifications |                       |
|----------------|-----------------------|
| Available SF   | 1,831 SF              |
| Lease Rate     | \$15.00 PSF NNN       |
| Timing         | Available immediately |
| Parking        | 4.5/1,000 SF          |