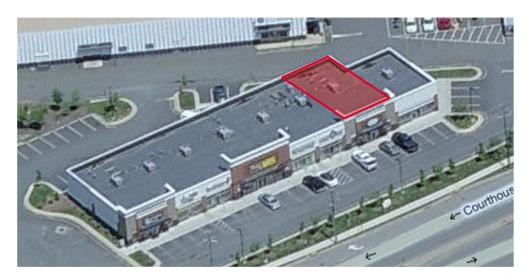

#### **Property Features**

- 1,831 SF space available
- 12,000 SF retail center on pad-site in front of 200,000+ SF shopping center
- Parked well at 4.5/1,000 SF
- Zoned C-3
- Daily traffic count 60,000 VPD at Four Mile Fork intersection of Courthouse Rd and Jefferson Davis Hwy
- Excellent access directly off major intersection