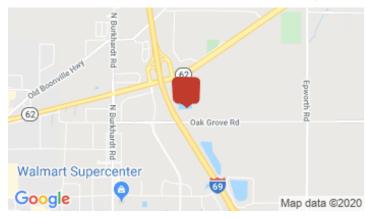

## **Overview/Comments**

I-164 frontage, level building site at Oak Grove & Enterprise Park Drive. Property consists of 18 acres with a 4.5 acre buildable site on Enterprise Park Drive.

Evansville / Vanderburgh Co. Economic Development Areas