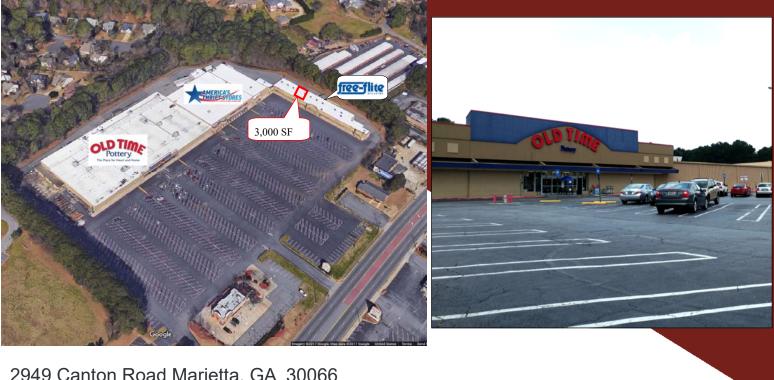

## **3,000 RSF Retail Space Available** Blackwell Plaza Shopping Center

## 2949 Canton Road Marietta, GA 30066 RATE: \$11.00/SF NNN

- Neighborhood Shopping Center Anchored by Old Time Pottery, America's Thrift Stores & Free Flight Bikes
- Superior Exposure from Canton Rd
- Located 1.5 Miles East of Town Center Mall
- Traffic Count: 22,150 VPD on Canton Road 2