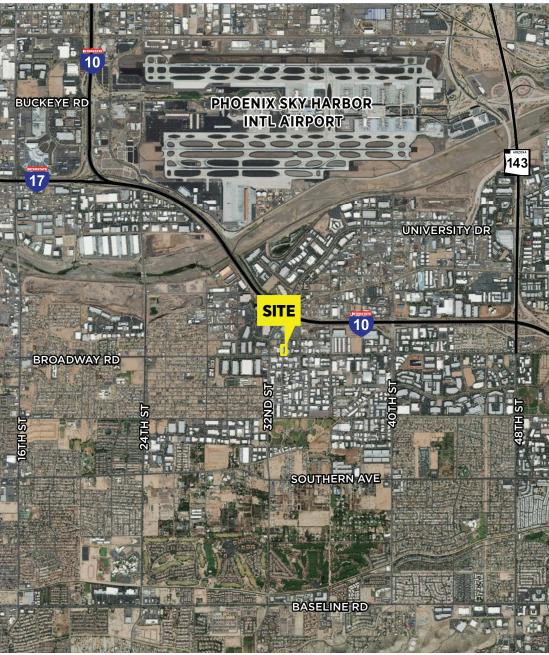

| PROPERTY FEATURES |                                  |
|-------------------|----------------------------------|
| TOTAL BUILDING SF | ±30,905 SF                       |
| OFFICE SF         | ±4,500                           |
| TOTAL SITE SF     | ±77,188 SF                       |
| CLEAR HEIGHT      | ±22'                             |
| LOADING           | 6 Grade   4-16'x12', 2-12'x12'   |
|                   | 2 Truck Wells   16'x12'          |
| ZONING            | I-P, Industrial Park             |
| POWER             | 800 Amps, 277/480 Volts          |
|                   | Expandable to 3,600 Amps         |
| YARD              | Secured Yard                     |
| SPRINKLERS        | Yes                              |
| CONSTRUCTION      | Tilt Concrete                    |
| LOCATION          | Broadway Road Frontage           |
|                   | I-10 Freeway Access/Airport Area |
| MEZZANINE         | ±5,000 SF office/storage         |
|                   |                                  |