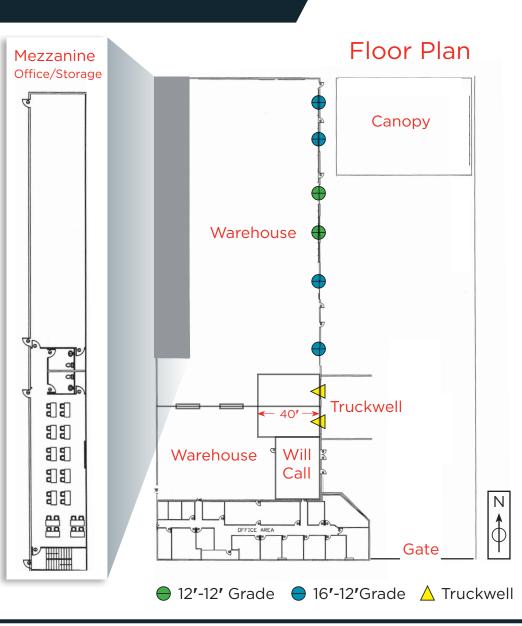

| PROPERTY FEATURES |                                  |
|-------------------|----------------------------------|
| TOTAL BUILDING SF | ±30,905 SF                       |
| OFFICE SF         | ±4,500                           |
| TOTAL SITE SF     | ±77,188 SF                       |
| CLEAR HEIGHT      | ±22'                             |
| LOADING           | 6 Grade   4-16'x12', 2-12'x12'   |
|                   | 2 Truck Wells   16'x12'          |
| ZONING            | I-P, Industrial Park             |
| POWER             | 800 Amps, 277/480 Volts          |
|                   | Expandable to 3,600 Amps         |
| YARD              | Secured Yard                     |
| SPRINKLERS        | Yes                              |
| CONSTRUCTION      | Tilt Concrete                    |
| LOCATION          | Broadway Road Frontage           |
|                   | I-10 Freeway Access/Airport Area |
| MEZZANINE         | ±5,000 SF office/storage         |
|                   |                                  |