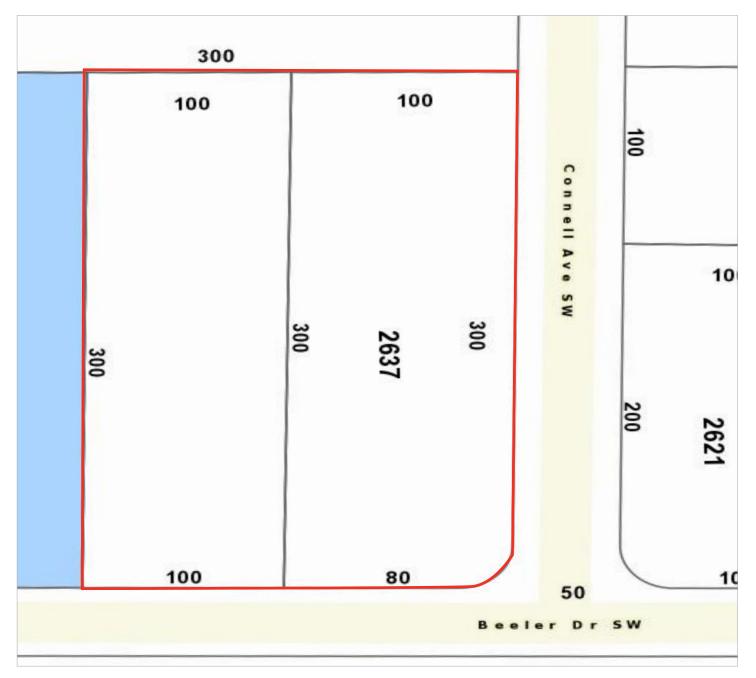

### **2637 Beeler Drive**

Multifamily Site: 1.38 Acres

#### PARCEL MAP

BOB GOTTLIEB 770.913.3917 bgottlieb@ackermanco.net