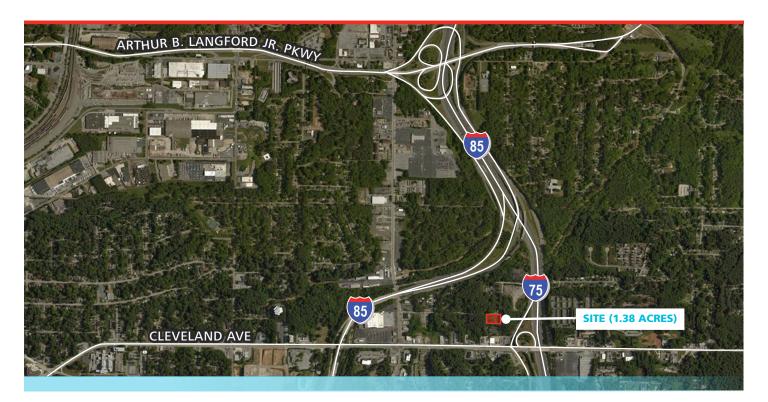

### **2637 Beeler Drive**

Multifamily Site: 1.38 Acres

#### **PROPERTY AERIAL**

BOB GOTTLIEB 770.913.3917 bgottlieb@ackermanco.net