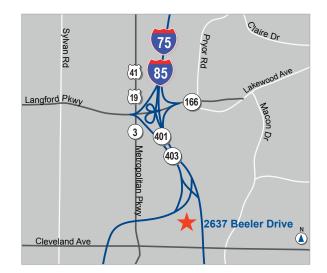

### **2637 Beeler Drive**

Multifamily Site: 1.38 Acres

#### **PROPERTY AERIAL**

BOB GOTTLIEB 770.913.3917 bgottlieb@ackermanco.net