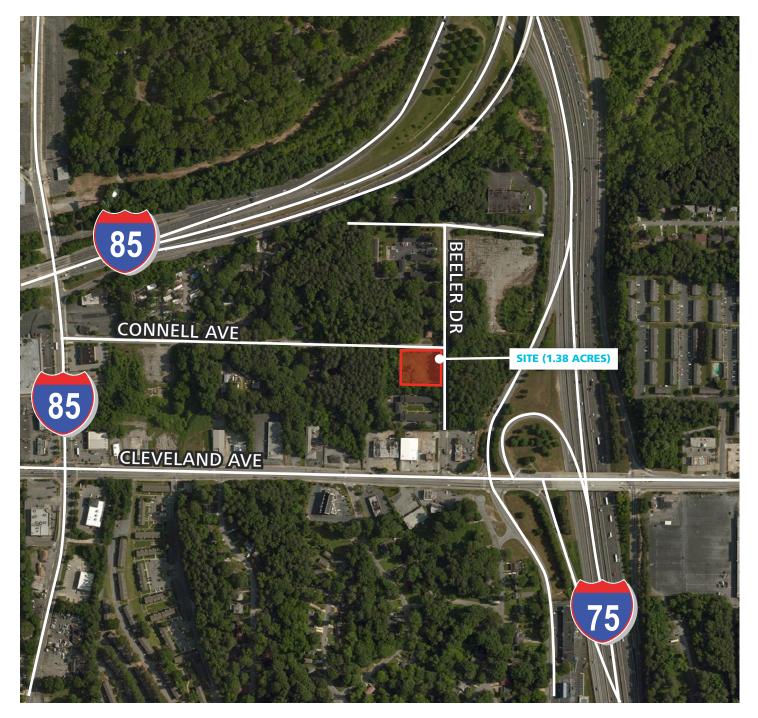

### **2637 Beeler Drive**

Multifamily Site: 1.38 Acres

#### **PROPERTY AERIAL**

BOB GOTTLIEB 770.913.3917 bgottlieb@ackermanco.net