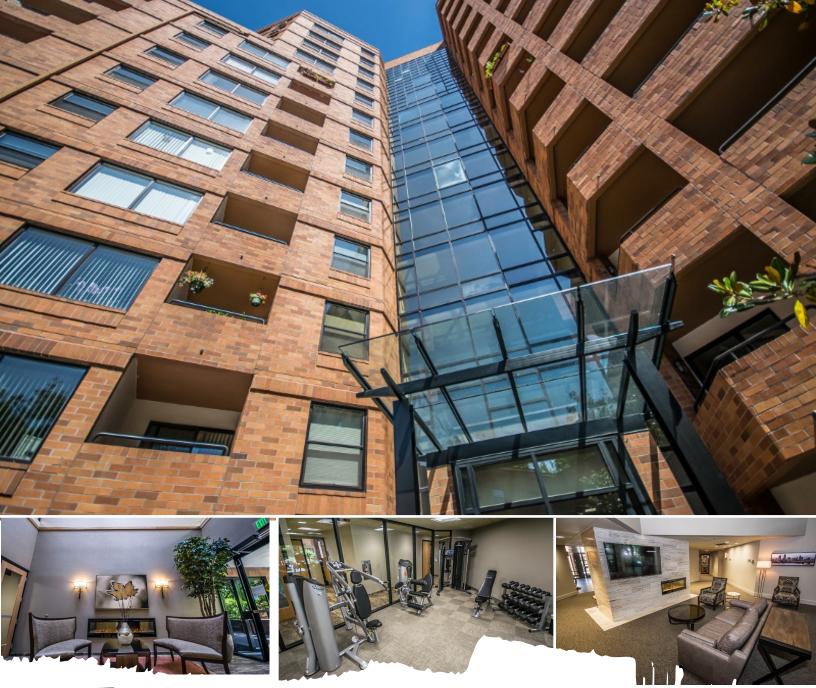

#### **Building Features:**

- Suite 101:848 RSF available May 1, 2018
- Suite 104: 845 RSF available September 1, 2018
- Access to: fitness center, yoga room, and tenant lounge
- 1 year free parking for qualified leases
- \$24.00/RSF MG