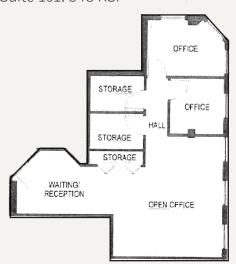

# For Lease

## Southpark Square



### **CBD Office Space**

1503-1525 SW Park Ave | Portland, OR

#### **Building Features:**

- Suite 101:848 RSF available May 1, 2018
- Suite 104: 845 RSF available September 1, 2018
- Access to: fitness center, yoga room, and tenant lounge
- 1 year free parking for qualified leases
- \$24.00/RSF MG



Suite 101: 848 RSF





Suite 104: 845 RSF





#### Nearby Amenities

- Nel Centro
- Morton's Steakhouse
- Raven & Rose
- Higgins
- PSU Campus
- 24 Hour Fitness
- Portland Art Museum
- Portalnd Famer's Market
- Tom McCall Waterfront Park
- McMenamins Street Pub
- Park Avanue Cafe
- Sesame Donuts
- Park Avenue Market
- Starbucks
- The Energy Bar

#### For leasing information:

#### Mike Malone

Licensed in OR +1 503 972 8609 mike.malone@am.jll.com