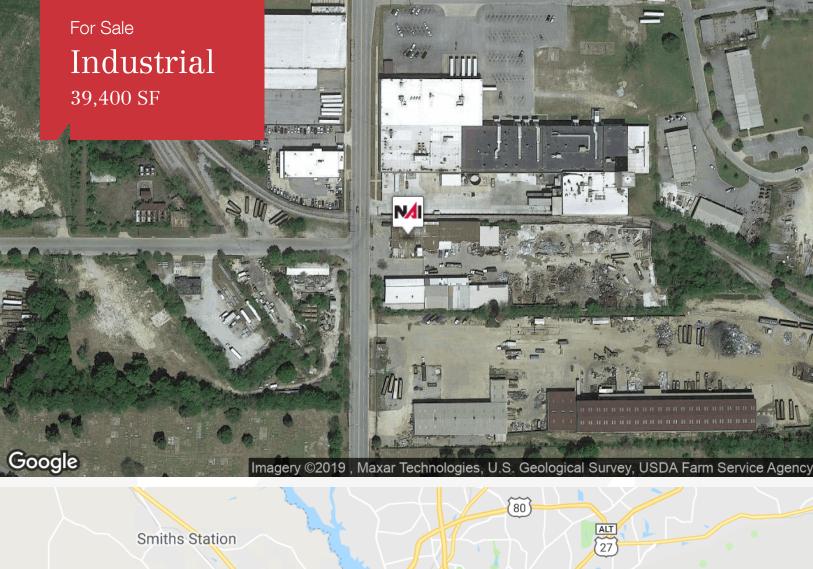

# Former E. J. Knight Scrap Company

440 10th Avenue Columbus, Georgia 31901

| OFFERING SUMMARY |            |  |
|------------------|------------|--|
| Sale Price       | \$500,000  |  |
| Lot Size         | 4.15 Acres |  |
| Building Size    | 39,400 SF  |  |

| DEMOGRAPHICS |            |                   |  |  |
|--------------|------------|-------------------|--|--|
| Stats        | Population | Avg. HH<br>Income |  |  |
| 1 Mile       | 7,102      | \$23,259          |  |  |
| 3 Miles      | 56,047     | \$36,799          |  |  |
| 5 Miles      | 134,828    | \$42,016          |  |  |