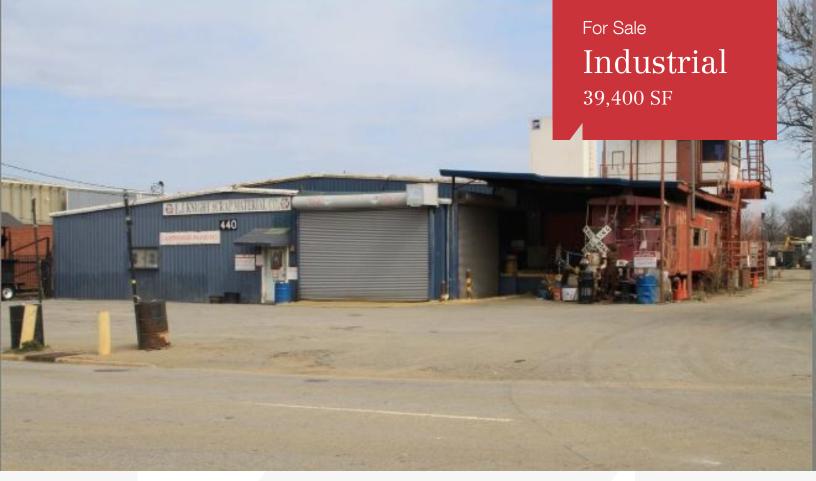

# Former E. J. Knight Scrap Company

440 10th Avenue Columbus, Georgia 31901

## **Property Description**

Former E.J. Knight Scrap company, a full-service recycler that provided collection and purchase of recyclable metal materials. Large property with lots of yard space. The property has two large warehouse buildings. Building A is +/-14,400 Square Feet (SF) and Building B is +/-25,000 SF. Building A has a small office space with a good sized warehouse area with 2-dock high doors and a large oversized drive-in door. Building B has 7 oversized drive-in doors. The property was set up for welding and heavy equipment activities. Warehouses are insulated and feature LED lighting and large exhaust fans providing good air flow and ventilation. Property is also For Lease.

| OFFERING SUMMARY |            |  |
|------------------|------------|--|
| Sale Price       | \$500,000  |  |
| Lot Size         | 4.15 Acres |  |
| Building Size    | 39,400 SF  |  |

| DEMOGRAPHICS |            |                   |  |  |
|--------------|------------|-------------------|--|--|
| Stats        | Population | Avg. HH<br>Income |  |  |
| 1 Mile       | 7,102      | \$23,259          |  |  |
| 3 Miles      | 56,047     | \$36,799          |  |  |
| 5 Miles      | 134,828    | \$42,016          |  |  |