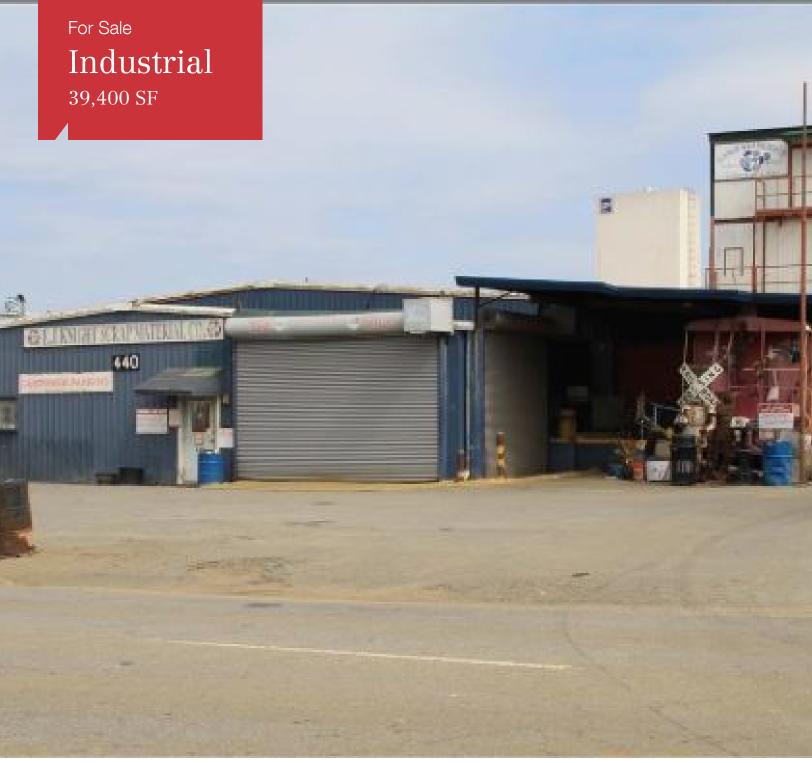

# Former E. J. Knight Scrap Company

440 10th Avenue Columbus, Georgia 31901

## **Property Description**

Former E.J. Knight Scrap company, a full-service recycler that provided collection and purchase of recyclable metal materials. Large property with lots of yard space. The property has two large warehouse buildings. Building A is +/-14,400 Square Feet (SF) and Building B is +/-25,000 SF. Building A has a small office space with a good sized warehouse area with 2-dock high doors and a large oversized drive-in door. Building B has 7 oversized drive-in doors. The property was set up for welding and heavy equipment activities. Warehouses are insulated and feature LED lighting and large exhaust fans providing good air flow and ventilation. Property is also For Lease.

| OFFERING SUMMARY |            |  |
|------------------|------------|--|
| Sale Price       | \$500,000  |  |
| Lot Size         | 4.15 Acres |  |
| Building Size    | 39,400 SF  |  |

| DEMOGRAPHICS |            |                   |  |  |
|--------------|------------|-------------------|--|--|
| Stats        | Population | Avg. HH<br>Income |  |  |
| 1 Mile       | 7,102      | \$23,259          |  |  |
| 3 Miles      | 56,047     | \$36,799          |  |  |
| 5 Miles      | 134,828    | \$42,016          |  |  |