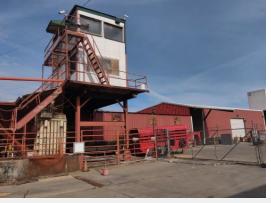

## **Property Description**

Former E.J. Knight Scrap company, a full-service recycler that provided collection and purchase of recyclable metal materials. Large property with lots of yard space. The property has two large warehouse buildings. Building A is +/-14,400 Square Feet (SF) and Building B is +/-25,000 SF. Building A has a small office space with a good sized warehouse area with 2-dock high doors and a large oversized drive-in door. Building B has 7 oversized drive-in doors. The property was set up for welding and heavy equipment activities. Warehouses are insulated and feature LED lighting and large exhaust fans providing good air flow and ventilation. Property is also For Lease.