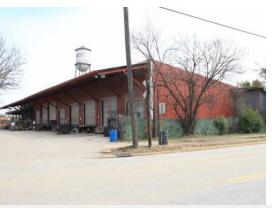

## **Property Description**

Former E.J. Knight Scrap company, a full-service recycler that provided collection and purchase of recyclable metal materials. Large property with lots of yard space. The property has two large warehouse buildings. Building A is +/-14,400 Square Feet (SF) and Building B is +/-25,000 SF. Building A has a small office space with a good sized warehouse area with 2-dock high doors and a large oversized drive-in door. Building B has 7 oversized drive-in doors. The property was set up for welding and heavy equipment activities. Warehouses are insulated and feature LED lighting and large exhaust fans providing good air flow and ventilation. Property is also For Lease.