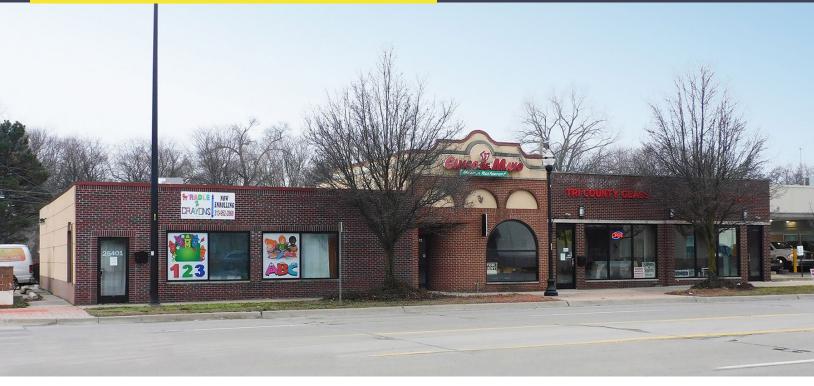

### 25413 FIVE MILE ROAD REDFORD, MICHIGAN

RETAIL FOR SALE 2,000 Square Feet Available

### **FORMER RESTAURANT**

#### PROPERTY FEATURES

- 2,000 available square feet
- 18 parking spaces
- Sale Price: \$195,000 (\$97.50/sq.ft.)

Comments: Fully furnished and loaded with restaurant equipment, this well-located former restaurant is perfect for any food or catering related business.