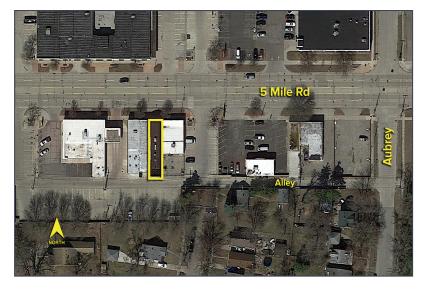

### 25413 FIVE MILE ROAD REDFORD, MICHIGAN

RETAIL FOR SALE 2,000 Square Feet Available

#### PROPERTY FEATURES

- 2,000 available square feet
- 18 parking spaces
- Sale Price: \$195,000 (\$97.50/sq.ft.)

Comments: Fully furnished and loaded with restaurant equipment, this well-located former restaurant is perfect for any food or catering related business.