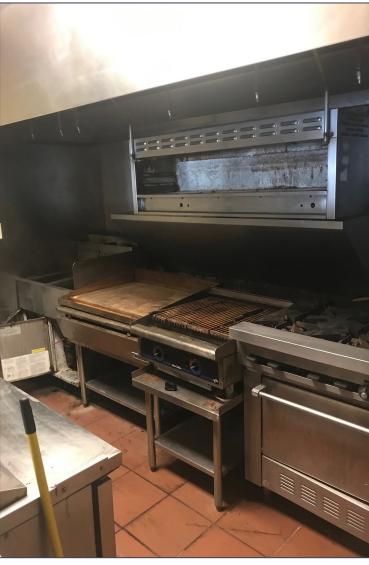

### 25413 FIVE MILE ROAD REDFORD, MICHIGAN

RETAIL FOR SALE 2,000 Square Feet Available



### **FORMER RESTAURANT**



#### PROPERTY FEATURES

- 2,000 available square feet
- 18 parking spaces
- Sale Price: \$195,000 (\$97.50/sq.ft.)

Comments: Fully furnished and loaded with restaurant equipment, this well-located former restaurant is perfect for any food or catering related business.



For more information, please contact:

BRUCE D. BAJA (248) 799 3177 bbaja@signatureassociates.com JUSTIN GAFFREY (248) 799 3143 jgaffrey@signatureassociates.com

SIGNATURE ASSOCIATES
One Towne Square, Suite 1200
Southfield, MI 48076
www.signatureassociates.com

# 25413 Five Mile Road – Redford, Michigan Retail For Sale

#### **Interior Photos**





### 25413 Five Mile Road – Redford, Michigan





| DEMOGRAPHICS |            |                |
|--------------|------------|----------------|
|              | POPULATION | MED. HH INCOME |
| 1 MILE       | 11,151     | \$63,493       |
| 3 MILE       | 103,514    | \$54,632       |
| 5 MILE       | 296,146    | \$54,860       |

| TRAFFIC COUNTS (TWO-WAY) |                                 |  |
|--------------------------|---------------------------------|--|
| 19,395                   | 5 Mile Rd. E. of Beech Daly Rd. |  |
| 16,657                   | 5 Mile Rd. W. of Beech Daly Rd. |  |
| 22,665                   | Beech Daly Rd. S. of 5 Mile Rd. |  |
| 29,831                   | Beech Daly Rd. N. of 5 Mile Rd. |  |



For more information, please contact:

BRUCE D. BAJA (248) 799 317