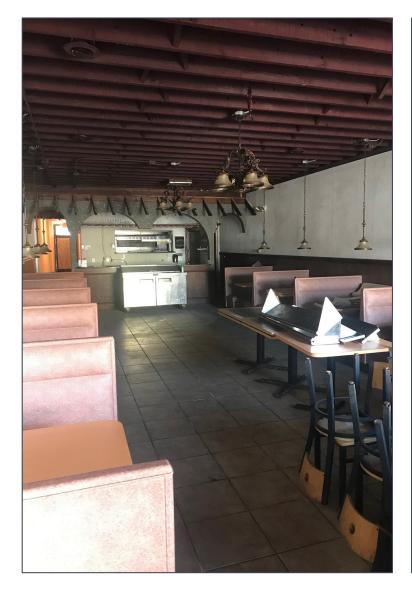

### 25413 FIVE MILE ROAD REDFORD, MICHIGAN

RETAIL FOR SALE 2,000 Square Feet Available



### **FORMER RESTAURANT**



#### PROPERTY FEATURES

- 2,000 available square feet
- 18 parking spaces
- Sale Price: \$195,000 (\$97.50/sq.ft.)

Comments: Fully furnished and loaded with restaurant equipment, this well-located former restaurant is perfect for any food or catering related business.



For more information, please contact:

BRUCE D. BAJA (248) 799 3177 bbaja@signatureassociates.com JUSTIN GAFFREY (248) 799 3143 jgaffrey@signatureassociates.com

SIGNATURE ASSOCIATES
One Towne Square, Suite 1200
Southfield, MI 48076
www.signatureassociates.com

# 25413 Five Mile Road – Redford, Michigan Retail For Sale

#### **Interior Photos**





### 25413 Five Mile Road – Redford, Michigan





| DEMOGRAPHICS |            |                |
|--------------|------------|----------------|
|              | POPULATION | MED. HH INCOME |
| 1 MILE       | 11,151     | \$63,493       |
| 3 MILE       | 103,514    | \$54,632       |
| 5 MILE       | 296,146    | \$54,860       |

| TRAFFIC COUNTS (TWO-WAY) |                                 |  |
|--------------------------|---------------------------------|--|
| 19,395                   | 5 Mile Rd. E. of Beech Daly Rd. |  |
| 16,657                   | 5 Mile Rd. W. of Beech Daly Rd. |  |
| 22,665                   | Beech Daly Rd. S. of 5 Mile Rd. |  |
| 29,831                   | Beech Daly Rd. N. of 5 Mile Rd. |  |



For more information, please contact:

BRUCE D. BAJA (248) 799 3