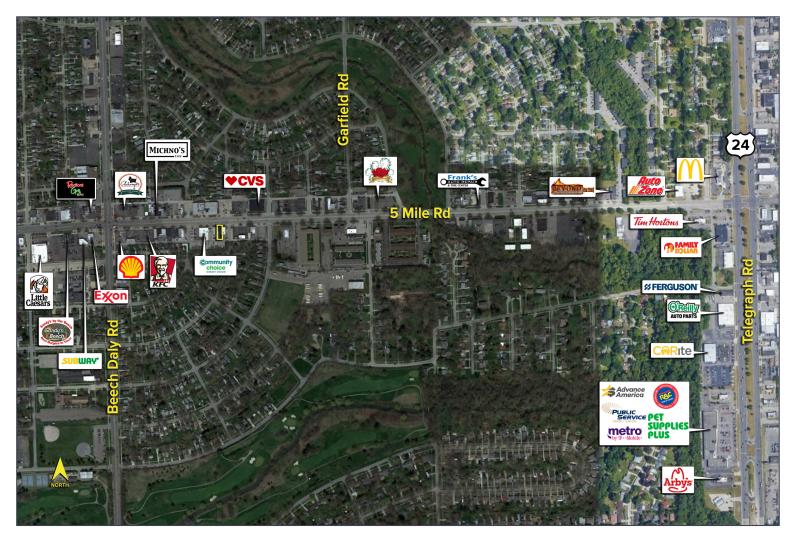

### 25413 Five Mile Road – Redford, Michigan

| DEMOGRAPHICS |            |                |
|--------------|------------|----------------|
|              | POPULATION | MED. HH INCOME |
| 1 MILE       | 11,151     | \$63,493       |
| 3 MILE       | 103,514    | \$54,632       |
| 5 MILE       | 296,146    | \$54,860       |

| TRAFFIC COUNTS (TWO-WAY) |                                 |  |
|--------------------------|---------------------------------|--|
| 19,395                   | 5 Mile Rd. E. of Beech Daly Rd. |  |
| 16,657                   | 5 Mile Rd. W. of Beech Daly Rd. |  |
| 22,665                   | Beech Daly Rd. S. of 5 Mile Rd. |  |
| 29,831                   | Beech Daly Rd. N. of 5 Mile Rd. |  |