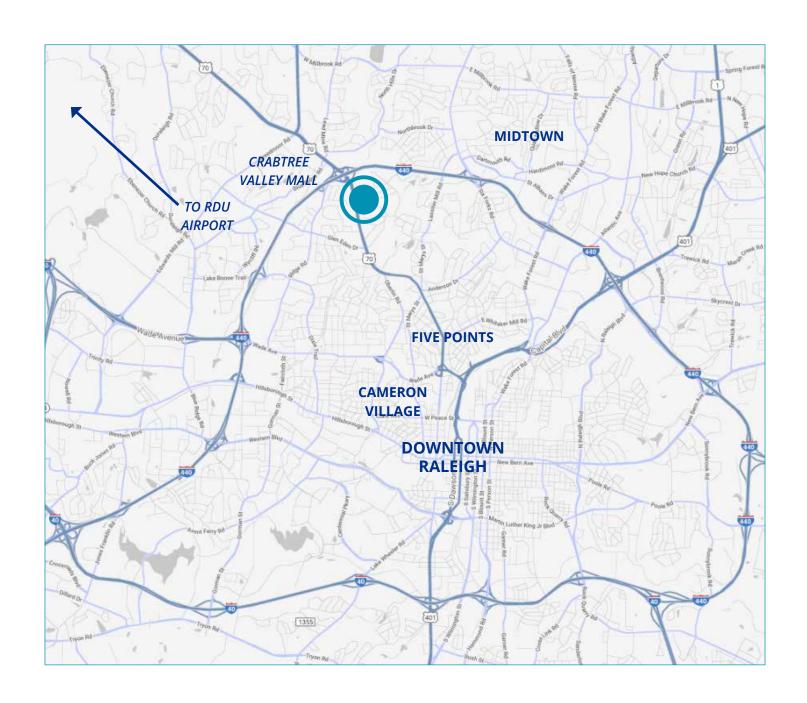

# **LOCATION HIGHLIGHTS**

- Located inside the beltline (I-440), just off Glenwood Avenue
- Near Crabtree Valley Mall and numerous retailers
- Minutes from downtown Raleigh, Cameron Village, and Midtown