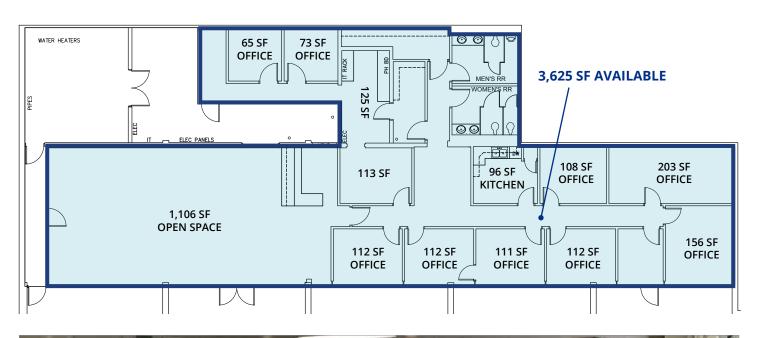

3,625 SF **OFFICE SPACE FOR LEASE** 

## **PROPERTY HIGHLIGHTS**

- 3,625 SF available
- Seven offices with large divisible open space
- Located in the lower level of the building
- Offices have floor-to-ceiling windows overlooking lush private gardens
- Built in 1970
- Building is home to the Woman's Club of Raleigh
- 10:1000 SF parking ratio
- · New paint and carpet along with window cleaning