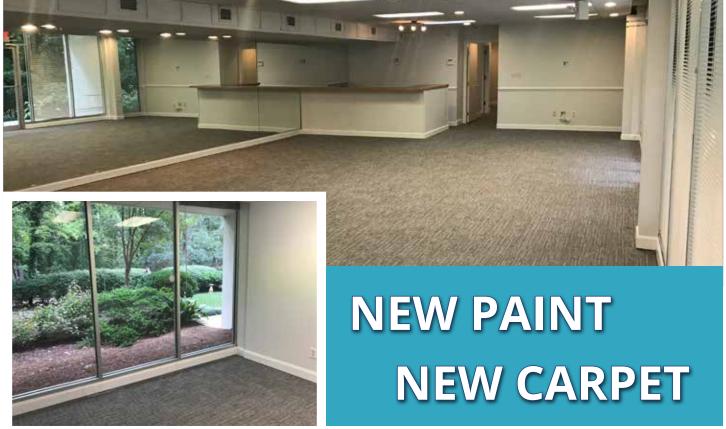

## **PROPERTY HIGHLIGHTS**

- 3,625 SF available
- Seven offices with large divisible open space
- Located in the lower level of the building
- Offices have floor-to-ceiling windows overlooking lush private gardens
- Built in 1970
- Building is home to the Woman's Club of Raleigh
- 10:1000 SF parking ratio
- · New paint and carpet along with window cleaning