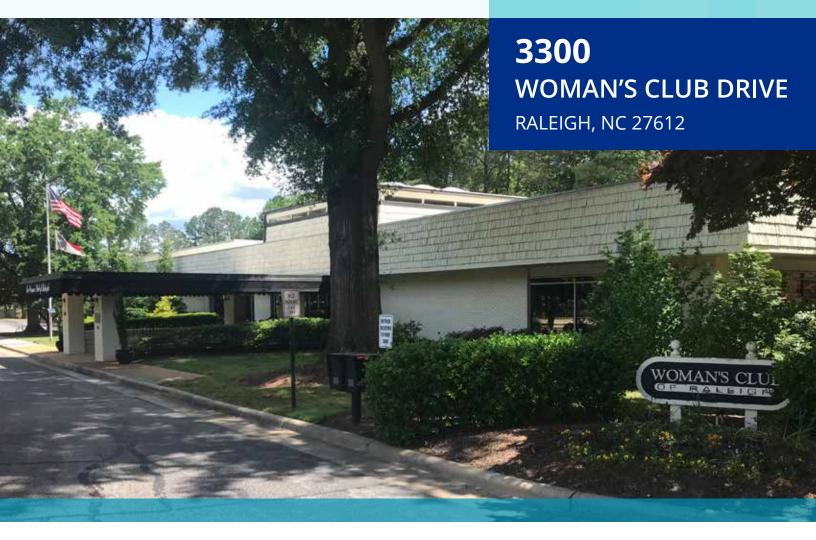

3,625 SF **OFFICE SPACE FOR LEASE** 

## **PROPERTY HIGHLIGHTS**

- 3,625 SF available
- Seven offices with large divisible open space
- Located in the lower level of the building
- Offices have floor-to-ceiling windows overlooking lush private gardens
- Built in 1970
- Building is home to the Woman's Club of Raleigh
- 10:1000 SF parking ratio
- · New paint and carpet along with window cleaning

# **LOCATION HIGHLIGHTS**

- Located inside the beltline (I-440), just off Glenwood Avenue
- Near Crabtree Valley Mall and numerous retailers
- Minutes from downtown Raleigh, Cameron Village, and Midtown