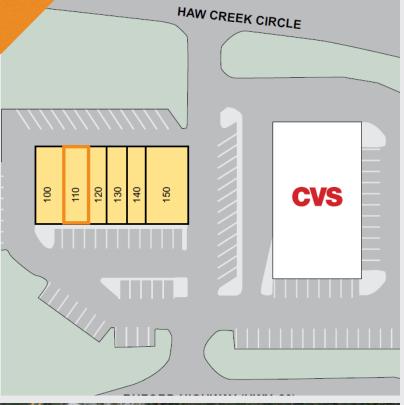

## **CUMMING PROMENADE // SITE PLAN**

| STE | TENANT               | SF    |
|-----|----------------------|-------|
| 100 | World Cleaners       | 2,100 |
| 110 | AVAILABLE            | 1,400 |
| 120 | Flower Jazz          | 1,260 |
| 130 | Amazing Massage      | 1,260 |
| 140 | Coco's Cuban         | 1,400 |
| 150 | Children's Dentistry | 2,100 |