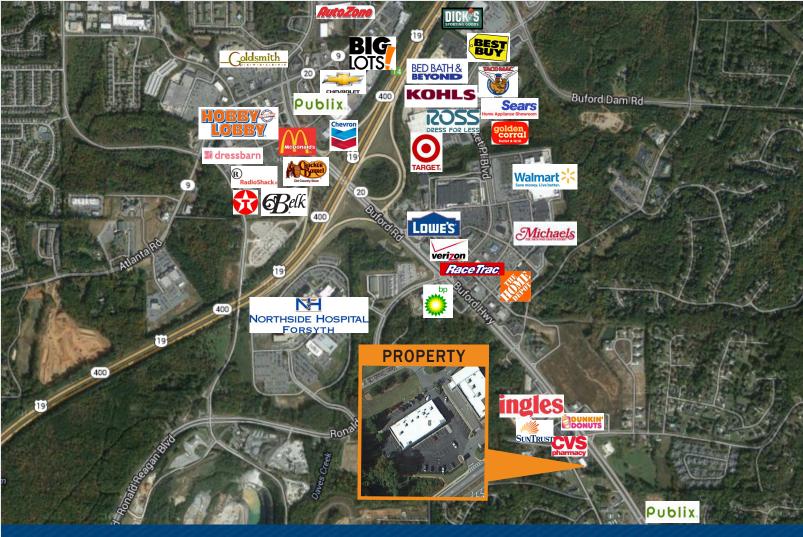

## **PROPERTY HIGHLIGHTS**

- Well located on Buford Highway (Highway 20) with great visibility
- Strong pylon signage opportunity available
- Plenty of parking and easy access to shopping center
- Strategically located in one of Atlanta's most affluent and growing suburbs
- 35,669 vehicles per day