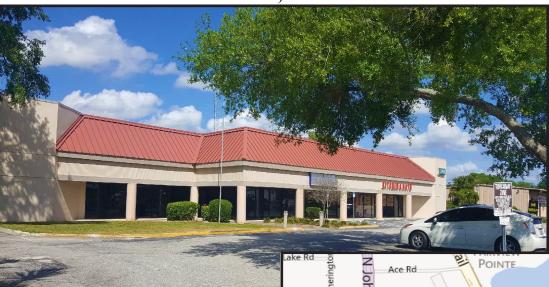

## **RETAIL / OFFICE SPACE** 3760 NORTH JOHN YOUNG PARKWAY ORLANDO, FL 32804

Size Available: 986 SF +/-Building Size: 12,614 SF +/-Zoning: Retail/Office/Warehouse Price: \$15.00 per SF (Net of electric and janitorial) Parking: 4/1,000 SF Comments: Professionally managed center Ace Rd POINTE POINTE Prennington Rd Shader Rd Pennington Rd Shader Rd Shader Rd Pennington Rd Shader Rd Pennington Rd Shader Rd Pennington Rd Shader Shad

Phone: 407-992-4000 E-mail: tcb@dunhill.net

Frontage location with easy access

Great for retail or office use with storage available

South of Shader Rd, intersection between SR 441 and Silver Star Rd

Information furnished regarding property is believed to be accurate, but no warranty or representation is made thereof and same is submitted subject to errors, omissions prior to sale or lease or withdrawal without notice.