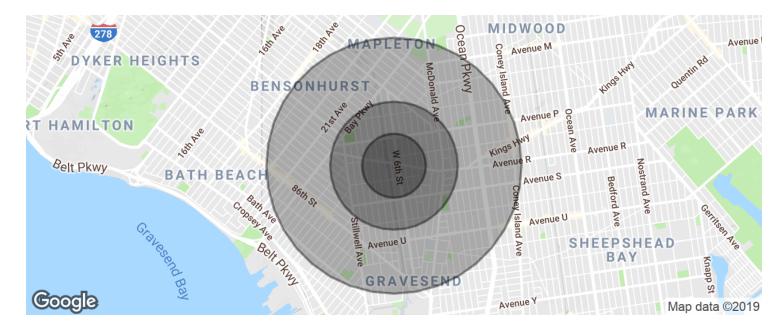

Joe Zhou 212.365.0181 joe.zhou@coldwellbanker.com Richard DiPietro 347.693.2995 richard.dipietro@coldwellbanker.com

290 Kings Hwy, Brooklyn, NY 11223

| POPULATION                              | 0.25 MILES          | 0.5 MILES                  | 1 MILE               |
|-----------------------------------------|---------------------|----------------------------|----------------------|
| Total population                        | 11,314              | 42,707                     | 142,869              |
| Median age                              | 39.2                | 39.5                       | 38.4                 |
| Median age (Male)                       | 39.1                | 39.2                       | 37.0                 |
| Median age (Female)                     | 38.9                | 39.1                       | 39.7                 |
|                                         |                     |                            |                      |
| HOUSEHOLDS & INCOME                     | 0.25 MILES          | 0.5 MILES                  | 1 MILE               |
| HOUSEHOLDS & INCOME<br>Total households | 0.25 MILES<br>3,879 | <b>0.5 MILES</b><br>15,040 | <b>1 MILE</b> 50,940 |
|                                         |                     |                            |                      |
| Total households                        | 3,879               | 15,040                     | 50,940               |