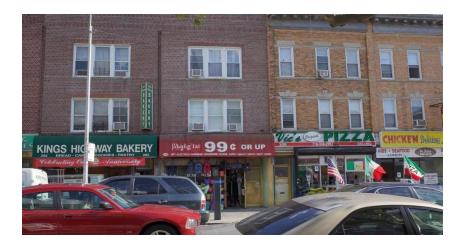

\$4,638 per month (MG)

290 Kings Hwy Brooklyn, NY 11223

AVAILABLE SPACE 1,138 SF

#### **PROPERTY OVERVIEW**

Prime retail property featuring a 1,113 SF 1st Floor including a full basement. The site is suitable for a variety of tenants. Asking Rent: \$50.00 Per SF Per Year / \$55,650 Annually / \$4,638 monthly.