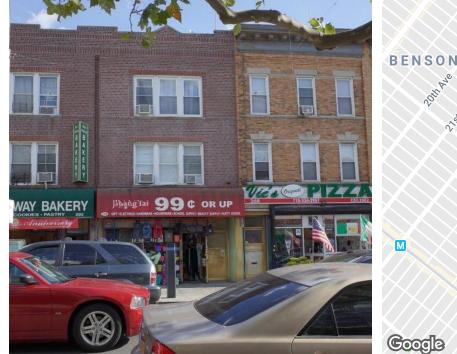

\$4,638 per month (MG)

290 Kings Hwy Brooklyn, NY 11223

AVAILABLE SPACE 1,138 SF

#### **PROPERTY OVERVIEW**

Prime retail property featuring a 1,113 SF 1st Floor including a full basement. The site is suitable for a variety of tenants. Asking Rent: \$50.00 Per SF Per Year / \$55,650 Annually / \$4,638 monthly.