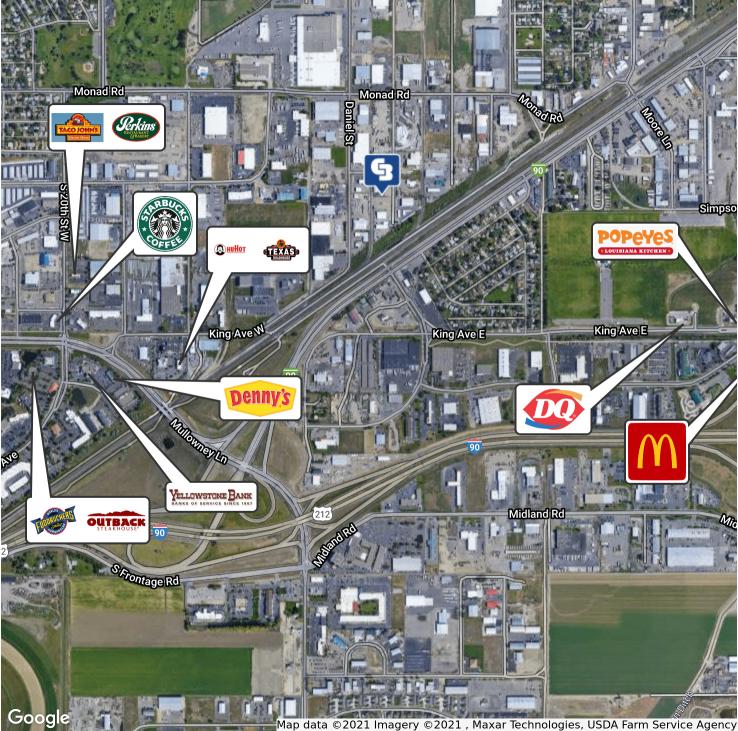

### AREA

Shop spaces for lease in South Billings near King Ave W & Laurel Road Units 103, 104, 105, 106, & 107 Available

©2022 Coldwell Banker. All Rights Reserved. Coldwell Banker and the Coldwell Banker Commercial logos are trademarks of Coldwell Banker Real Estate LLC. The Coldwell Banker® System is comprised of company owned offices which are owned by a subsidiary of Realogy Brokerage Group LLC and franchised offices which are independently owned and operated. The Coldwell Banker System fully supports the principles of the Equal Opportunity Act.

# Billings, MT 59101 (F) 4 CBCMONTANA.COM

Billings, MT 59101

CBCMONTANA.COM

Map data ©2021 Imagery ©2021 , Maxar Technologies, USDA Farm Service Agency

George Warmer, CCIM 406 855 8946 george@cbcmontana.com