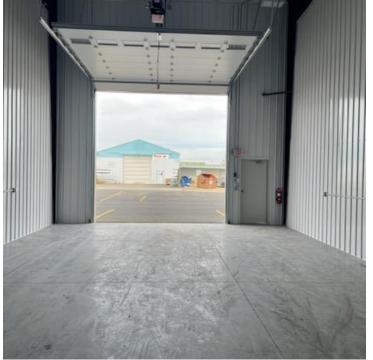

### **FEATURES**

- 14 x14' Overhead Plus Man Door
- Restroom
- 200 Amp 220 (3-Phase)
- 3 parking spaces, 2 directly in front of their unit and 1 in designated area

### **PROPERTY HIGHLIGHTS**

- 14 x14' Overhead Plus Man Door
- Restroom
- 200 Amp 220 (3-Phase)
- Shop Fan
- Exterior Lighting
- Blown gas forced air
- Sign Mount Available
- 3 parking spaces, 2 directly in front of their unit and 1 in designated area