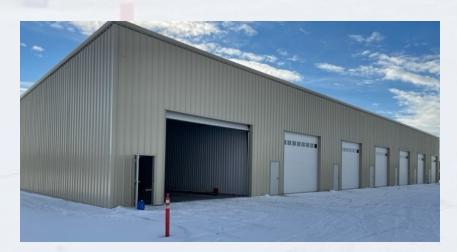

### AREA

Shop spaces for lease in South Billings near King Ave W & Laurel Road Units 103, 104, 105, 106, & 107 Available

©2022 Coldwell Banker. All Rights Reserved. Coldwell Banker and the Coldwell Banker Commercial logos are trademarks of Coldwell Banker Real Estate LLC. The Coldwell Banker® System is comprised of company owned offices which are owned by a subsidiary of Realogy Brokerage Group LLC and franchised offices which are independently owned and operated. The Coldwell Banker System fully supports the principles of the Equal Opportunity Act.

### **PROPERTY OVERVIEW**

Lease Rate \$1,300/ Month (Water, Garbage, Internet & Sewer included)

Tenant Pays Electric & Gas

1,323 SF Useable

Units will be ready for occupancy around Mid-February

### **PROPERTY HIGHLIGHTS**

- 14 x14' Overhead Plus Man Door
- Restroom
- 200 Amp 220 (3-Phase)
- Shop Fan
- Exterior Lighting
- Blown gas forced air
- Sign Mount Available
- 3 parking spaces, 2 directly in front of their unit and 1 in designated area