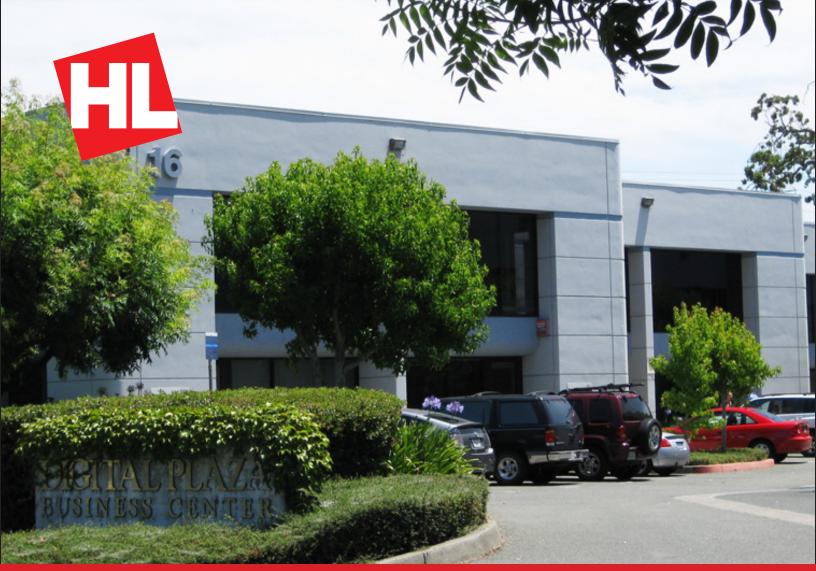

16 Digital Dr., Ste. 100, Novato, CA

- Two Private Offices
- Open Space
- Conference Room
- Interior Restrooms
- Sprinklers

### **Location Description:**

This property is located in the Bel Marin Keys Office Park, a multi-purpose industrial office park, just off Hwy. 101 & 37, just 10 minutes north of Downtown San Rafael.