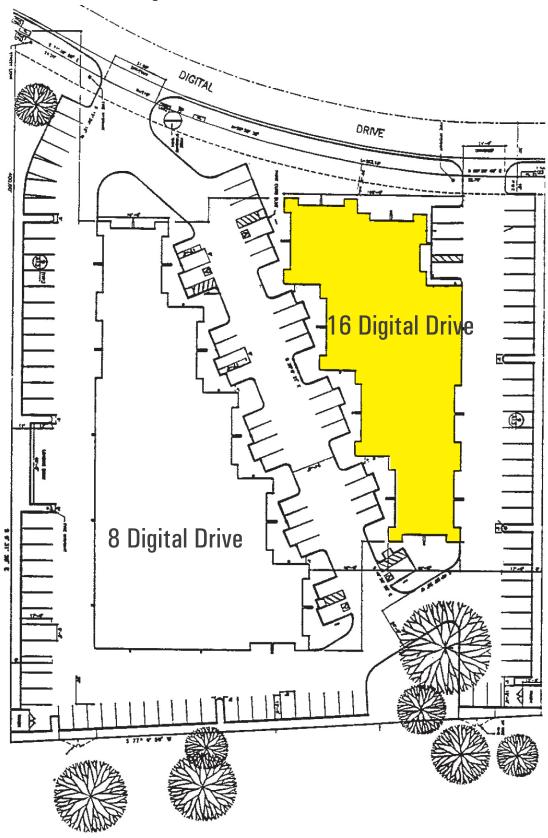

### **Building Information/Features:**

Total Building Square Feet: 18,000 +/- sq. ft.

Year Constructed: 1990 +/-

Zoning/Permitted Uses: PD (Planned Development)

Fire Sprinklers: Yes Heating & Air Conditioning: Yes