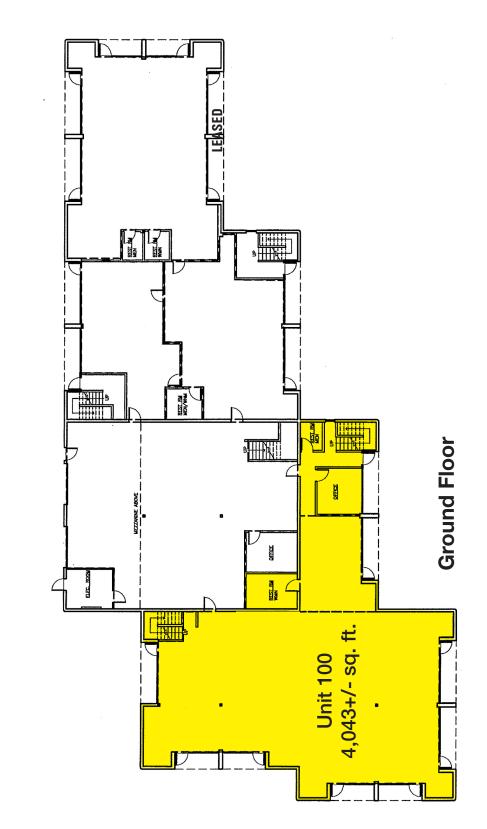

16 Digital Dr., Ste. 100, Novato, CA

- Two Private Offices
- Open Space
- Conference Room
- Interior Restrooms
- Sprinklers

### **Building/Space Description:**

This large ground floor office suite includes two private offices, a conference room and interior restrooms. Excellent glass line with windows on three sides.

### **Space Information/Features:**

Total Available Square Feet: 4,043 +/- sq. ft.

Divisible: No

Parking Ratio: 2.5/1000 sq. ft.

16 Digital Dr., Ste. 100, Novato, CA 94949

16 Digital Dr., Ste. 100, Novato, CA 94949

Floor Plan Not to Scale