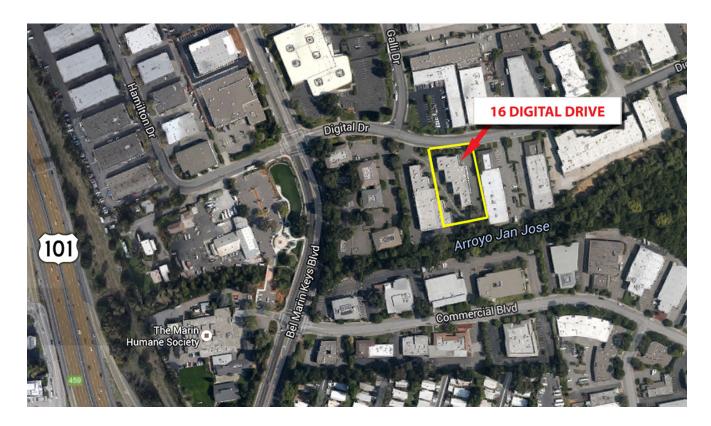

### **Location Description:**

This property is located in the Bel Marin Keys Office Park, a multi-purpose industrial office park, just off Hwy. 101 & 37, just 10 minutes north of Downtown San Rafael.