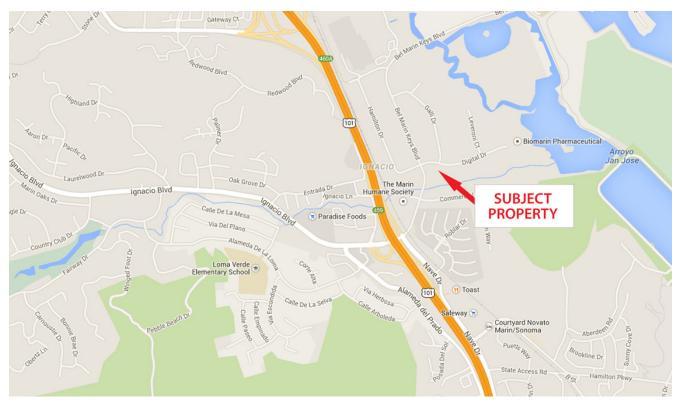

### **Location Description:**

This property is located in the Bel Marin Keys Office Park, a multi-purpose industrial office park, just off Hwy. 101 & 37, just 10 minutes north of Downtown San Rafael.