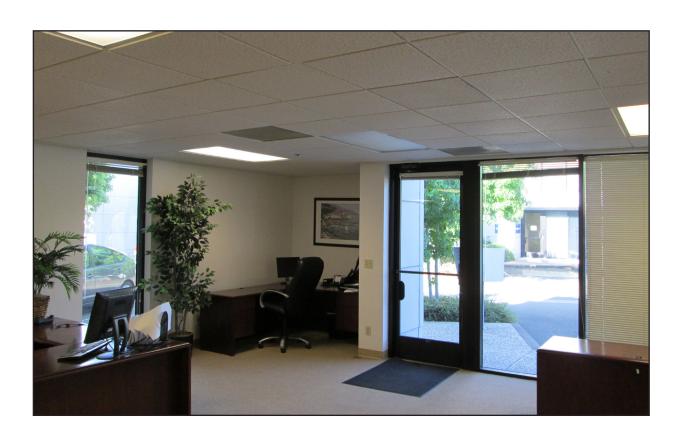

### **Building/Space Description:**

This large ground floor office suite includes two private offices, a conference room and interior restrooms. Excellent glass line with windows on three sides.