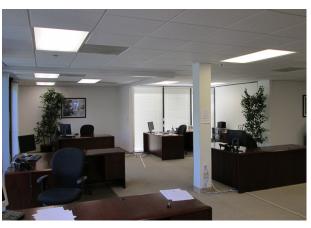

### **Building/Space Description:**

This large ground floor office suite includes two private offices, a conference room and interior restrooms. Excellent glass line with windows on three sides.