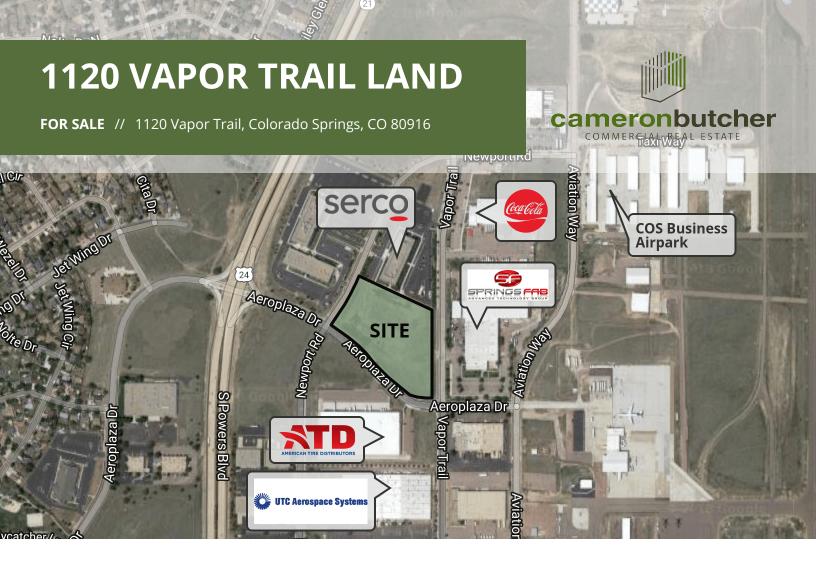

## **PROPERTY OVERVIEW**

Up to 6.6 acres of fully developed land available for sale off of Aeroplaza Dr., one block east of S. Powers Blvd. All utilities are to site, with sidewalk and curb cuts already in. Property is secured with a six foot steel security fence. Zoning is PIP-2/CR, which allows for all M-1 uses.

This land may be divided into parcels as small as one acre, and has easy access to Hwy 24 and I-25. It lies within close proximity of Peterson Air Force Base and the Colorado Springs Airport.

**HELEN CAMERON** 719.309.0973

## **1120 VAPOR TRAIL LAND**

FOR SALE // 1120 Vapor Trail, Colorado Springs, CO 80916

**HELEN CAMERON** 

719.309.0973 helen@cameronbutcher.com

CALEB DAVID
719.309.0974
caleb@cameronbutcher.com

CameronButcher Commercial Real Estate PO Box 1415 | Colorado Springs, CO 80901 719.535.0500 | cameronbutcher.com