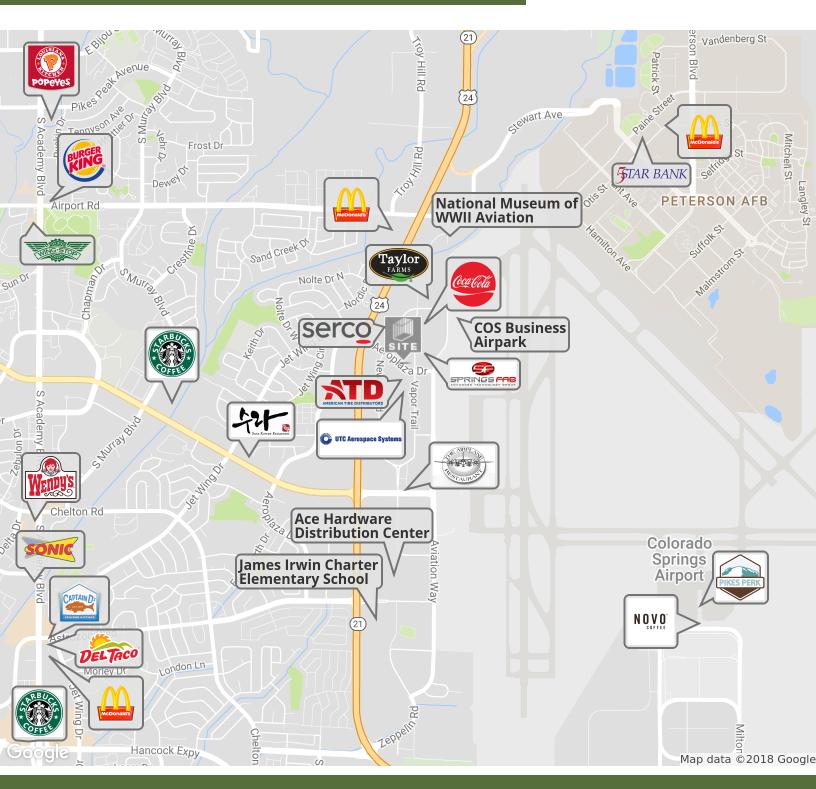

This land may be divided into parcels as small as one acre, and has easy access to Hwy 24 and I-25. It lies within close proximity of Peterson Air Force Base and the Colorado Springs Airport.

**HELEN CAMERON** 719.309.0973