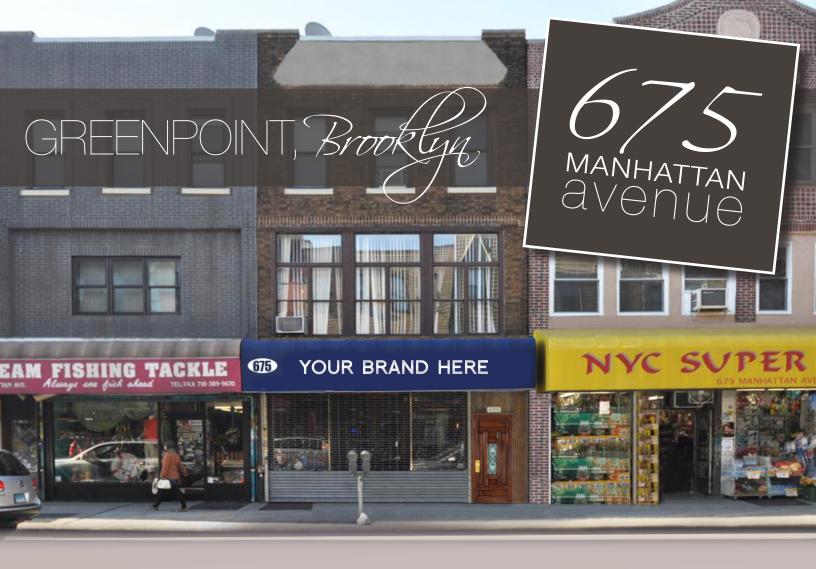

## **1,750 SF RETAIL SPACE FOR LEASE**

Additional accessory basement available

18' of frontage for signage **10.5' CEILING HEIGHTS** 

**1 BLOCK FROM G TRAIN** 

@ Nassau Street & Bedford Avenue

**EASILY VENTED** at single story extension

ALL USES CONSIDERED POSSESSION IS IMMEDIATE

Newmark **Knight Frank** 

www.ngkf.com/retail

For further information, please contact our exclusive agents: 212.372.2060 hdweck@ngkf.com Joseph Colista Hymie Dweck 212.372.2191 jcolista@ngkf.com