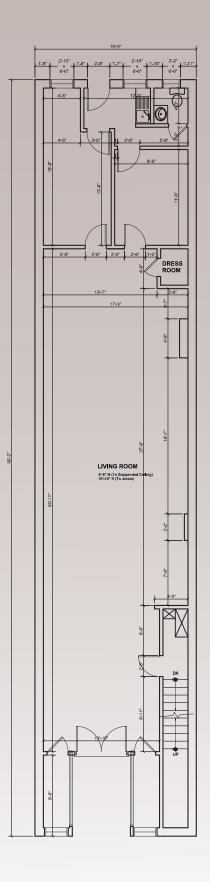

## **1,750 SF RETAIL SPACE FOR LEASE**

Additional accessory basement available

18' of frontage for signage **10.5' CEILING HEIGHTS** 

**1 BLOCK FROM G TRAIN** 

@ Nassau Street & Bedford Avenue

**EASILY VENTED** at single story extension

ALL USES CONSIDERED POSSESSION IS IMMEDIATE













Newmark **Knight Frank** 

www.ngkf.com/retail

For further information, please contact our exclusive agents: 212.372.2060 hdweck@ngkf.com Joseph Colista Hymie Dweck 212.372.2191 jcolista@ngkf.com







## FLOOR PLAN GROUND FLOOR 1,750 SF

## Newmark **Knight Frank** www.ngkf.com/retail

Joseph Colista Hymie Dweck

For further information, please contact our exclusive agents: 212.372.2060 hdweck@ngkf.com 212.372.2191 jcolista@ngkf.com



The information contained herein has been obtained from sources deemed reliable but has not been verified and no guarantee, warranty or representation, either express or implied, is made with respect to such information. Terms of sale or lease and availability are subject to change or withdrawal without notice.



The information contained herein has been obtained from sources deemed reliable but has not been verified and no guarantee, warranty or representation, either express or implied, is made with respect to such information. Terms of sale or lea