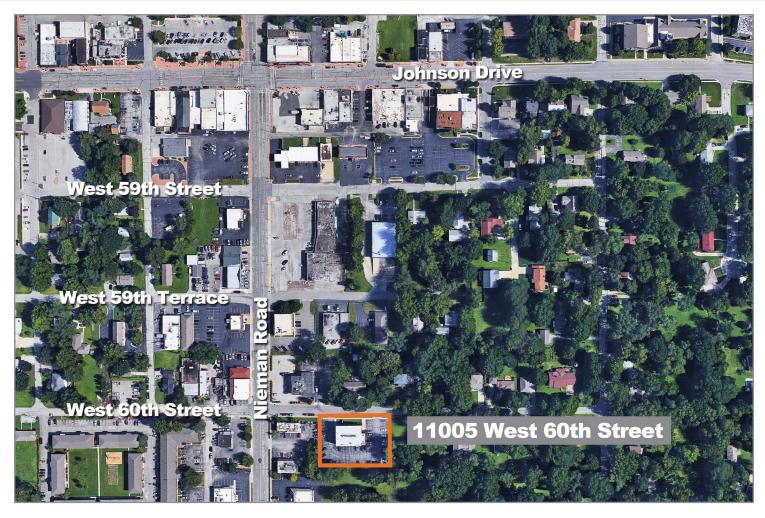

curacy.

This information is not intended as legal, financial or real estate advice and must not be relied upon as such. You should make your own inquiries, obtain independent inspections, and seek professional advice tailored to your specific circumstances before making any legal, financial or real estate decisions.



### 11005 West 60th Street

Shawnee, Kansas 66203



#### **Building Specifications**

Square Feet Available: Up to 4,000 SF

Office Space: Very good quality

Furniture and equipment for sale or can be removed

Floor Type: Carpet/Tile

Type of Lease: Full Service (Except Janitorial)

Offering Rate: \$14.00 PSF

#### For more information:

Don Maddux, SVP 816.412.8440 dmaddux@blockllc.com



## For Lease

#### **Interior Photos**















# For Lease

Floor Plans









#### For more information:

Don Maddux, SVP 816.412.8440 dmaddux@blockllc.com