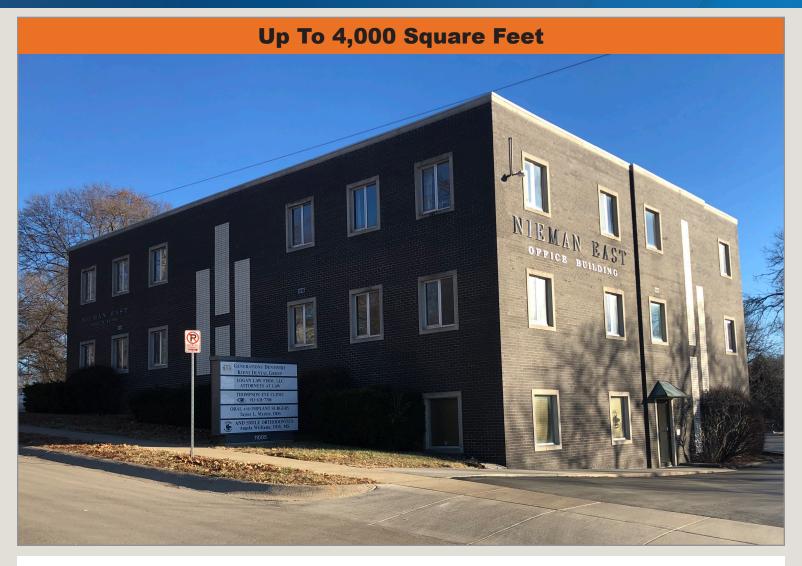

### 11005 West 60th Street

Shawnee, Kansas 66203

#### **Quality Office Space**

- Approximately 4,000 Square feet
- New Elevator
- New Heating and Air Conditioning Throughout
- \$14.00 PSF
- Google Fiber in suite
- New Alarm System
- Furniture can be purchased

#### **Building Specifications**

Square Feet Available: Up to 4,000 SF

Office Space: Very good quality

Furniture and equipment for sale or can be removed

Floor Type: Carpet/Tile

Type of Lease: Full Service (Except Janitorial)