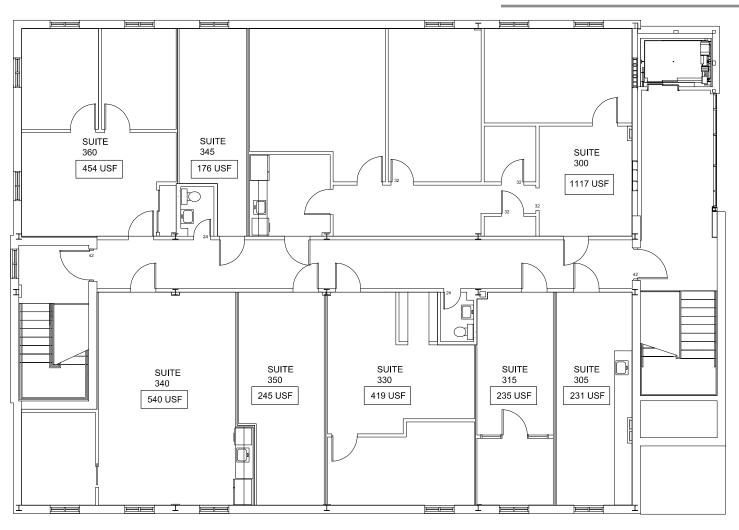

s accuracy.

This information is not intended as legal, financial or real estate advice and must not be relied upon as such. You should make your own inquiries, obtain independent inspections, and seek professional advice tailored to your specific circumstances before making any legal, financial or real estate decisions.



### 11005 West 60th Street

Shawnee, Kansas 66203



#### **Building Specifications**

Square Feet Available: Up to 4,000 SF

Office Space: Very good quality

Furniture and equipment for sale or can be removed

Floor Type: Carpet/Tile

Type of Lease: Full Service (Except Janitorial)

Offering Rate: \$14.00 PSF

#### For more information:

Don Maddux, SVP 816.412.8440 dmaddux@blockllc.com



## For Lease

#### **Interior Photos**















# For Lease

Floor Plans









#### For more information:

Don Maddux, SVP 816.412.8440 dmaddux@blockllc.com