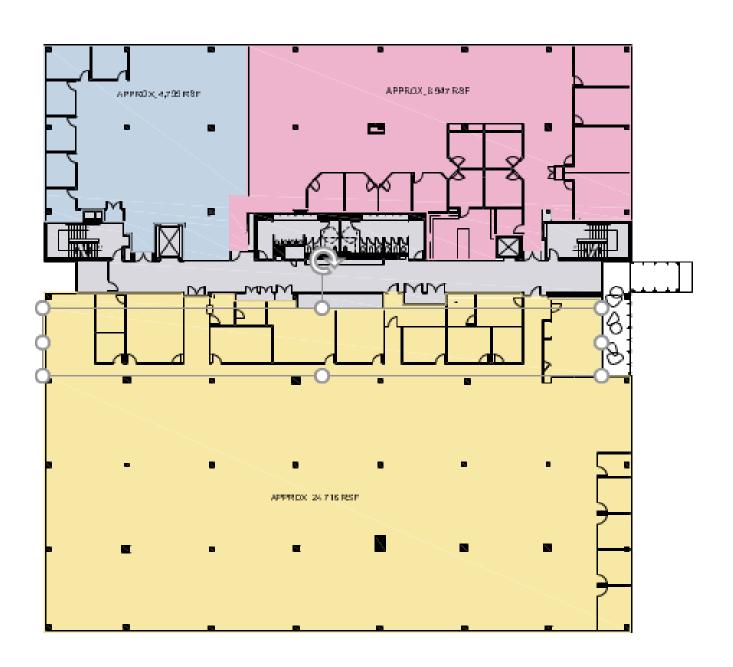

### **Availability:**

1st Floor: 15,503 RSF 2nd Floor: 37,668 RSF\* 37,668 RSF\* 3rd Floor:

Lease Rate: \$17.00 PSF +TE

IL3 (allows office, R&D Zoning: and medical use)

Parking: 277 spaces (expandible)

### 2nd Floor Plan:

For more information, **Sean Cahill** | Principal & Managing Director please contact: Avison Young- New York, LLC

203.614.1264 sean.cahill@avisonyoung.com **Christopher Grundy** | Senior Associate Avison Young- New York, LLC 203.658.6595 christopher.grundy@avisonyoung.com

### 2nd Floor Plan:

For more information, Sean Cahill | Principal & Managing Director please contact:

Avison Young- New York, LLC

203.614.1264 sean.cahill@avisonyoung.com **Christopher Grundy** Senior Associate Avison Young- New York, LLC 203.658.6595 christopher.grundy@avisonyoung.com