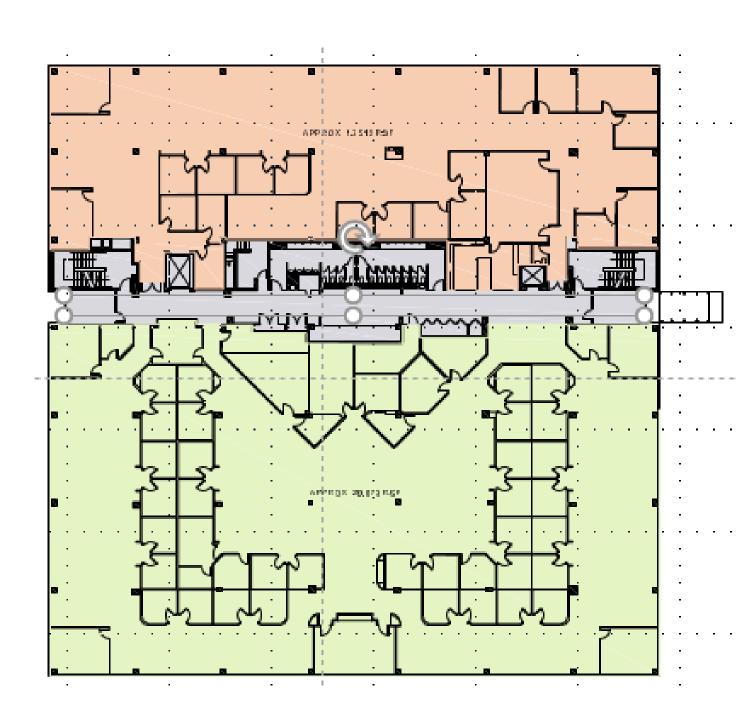

### **Availability:**

1st Floor: 15,503 RSF 2nd Floor: 37,668 RSF\* 37,668 RSF\* 3rd Floor:

Lease Rate: \$17.00 PSF +TE

IL3 (allows office, R&D Zoning: and medical use)

Parking: 277 spaces (expandible)

### 2nd Floor Plan:

For more information, **Sean Cahill** | Principal & Managing Director please contact: Avison Young- New York, LLC

203.614.1264 sean.cahill@avisonyoung.com **Christopher Grundy** | Senior Associate Avison Young- New York, LLC 203.658.6595 christopher.grundy@avisonyoung.com

### 2nd Floor Plan:

For more information, Sean Cahill | Principal & Managing Director please contact:

Avison Young- New York, LLC

203.614.1264 sean.cahill@avisonyoung.com **Christopher Grundy** Senior Associate Avison Young- New York, LLC 203.658.6595 christopher.grundy@avisonyoung.com