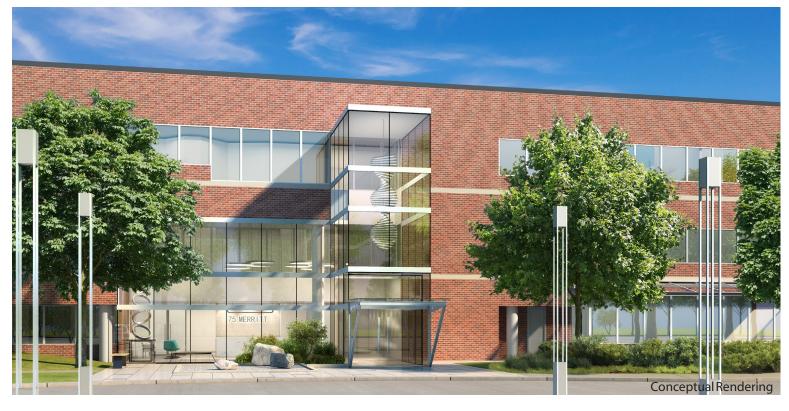

### Trumbull Corporate Park

### **Property Highlights:**

- · Under new management
- · Newly renovated lobby, cafe, and fitness center
- Park setting with corporate neighbors such as Gen Re, Unilever and Sikorsky
- Access to Route 8 Exit 11 and Route 15 (Merritt Parkway)
- · 16 minute drive to Stratford Train Station