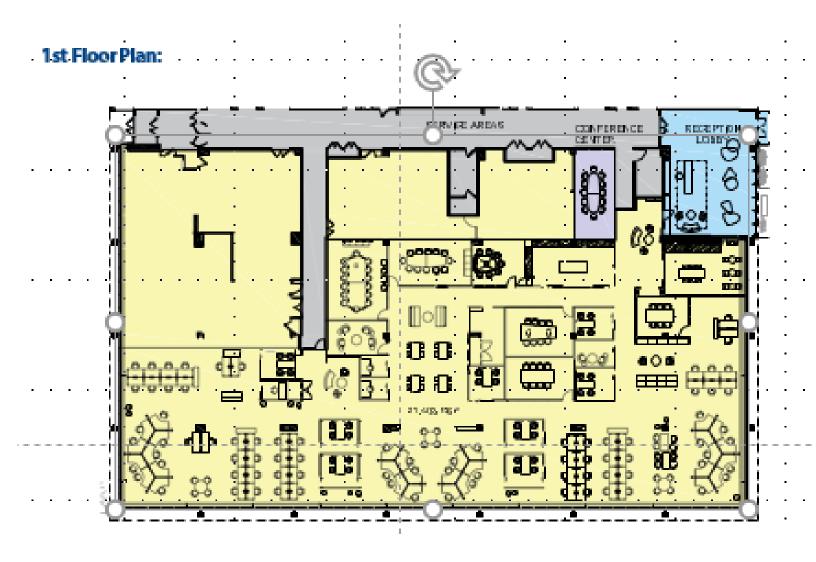

### **Availability:**

1st Floor: 15,503 RSF 2nd Floor: 37,668 RSF\* 37,668 RSF\* 3rd Floor:

Lease Rate: \$17.00 PSF +TE

IL3 (allows office, R&D Zoning: and medical use)

Parking: 277 spaces (expandible)