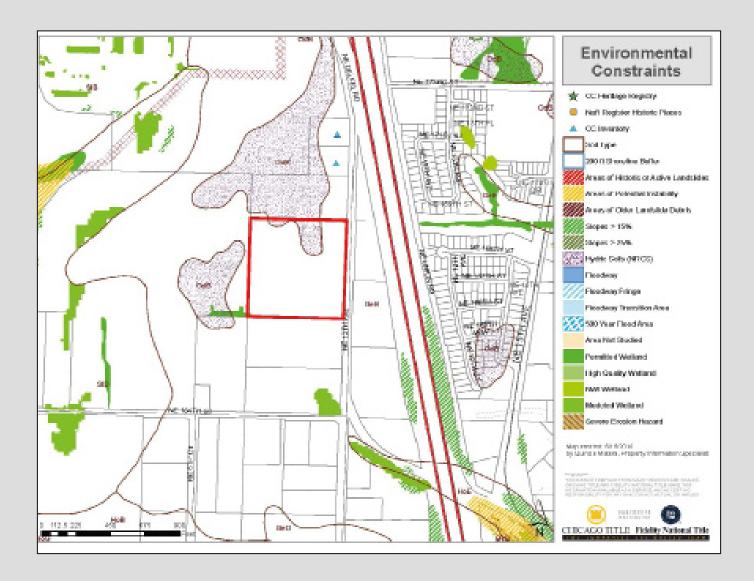

### PROPERTY INFORMATION

- 10.22+/- Acres
- Zoned IL Light Industrial
- Next to I-5, Clark County Event Center at the Fairgrounds and Amphitheater
- Apx. 650 Feet of Frontage
- Apx. \$6.74/SF

L16-029