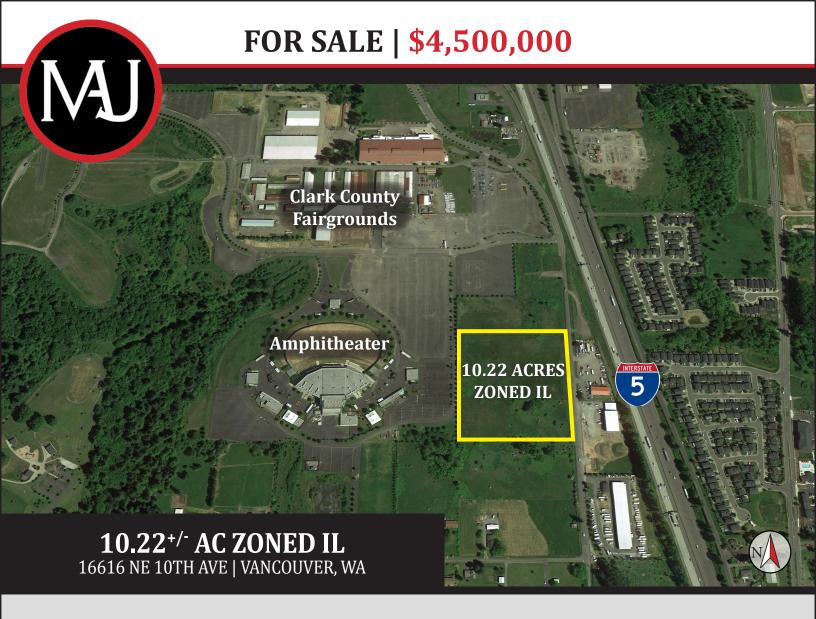

### PROPERTY INFORMATION

- 10.22+/- Acres
- Zoned IL Light Industrial
- Next to I-5, Clark County Event Center at the Fairgrounds and Amphitheater
- Apx. 650 Feet of Frontage
- Apx. \$6.74/SF

L16-029