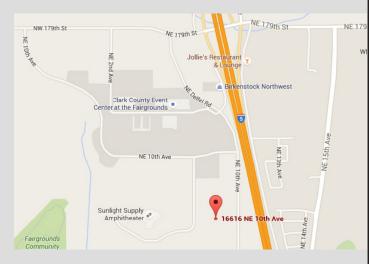

### PROPERTY INFORMATION

- 10.22+/- Acres
- Zoned IL Light Industrial
- Next to I-5, Clark County Event Center at the Fairgrounds and Amphitheater
- Apx. 650 Feet of Frontage
- Apx. \$6.74/SF

L16-029