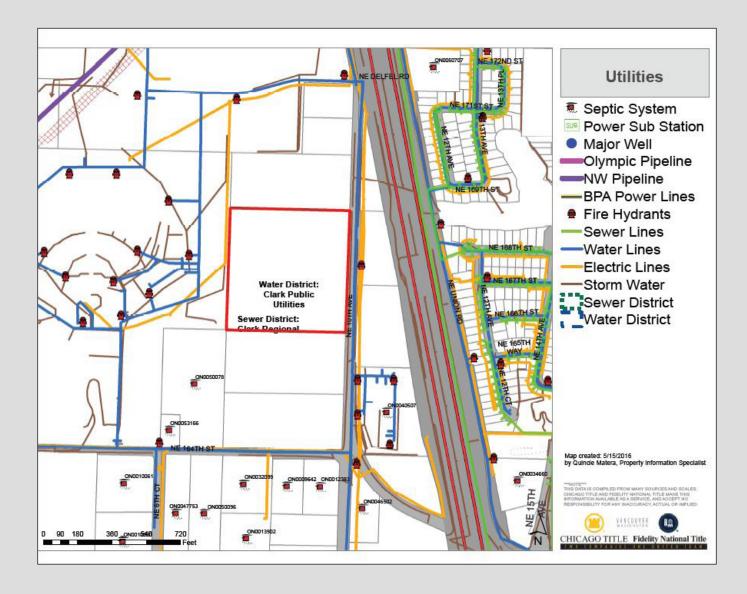

### PROPERTY INFORMATION

- 10.22+/- Acres
- Zoned IL Light Industrial
- Next to I-5, Clark County Event Center at the Fairgrounds and Amphitheater
- Apx. 650 Feet of Frontage
- Apx. \$6.74/SF

L16-029