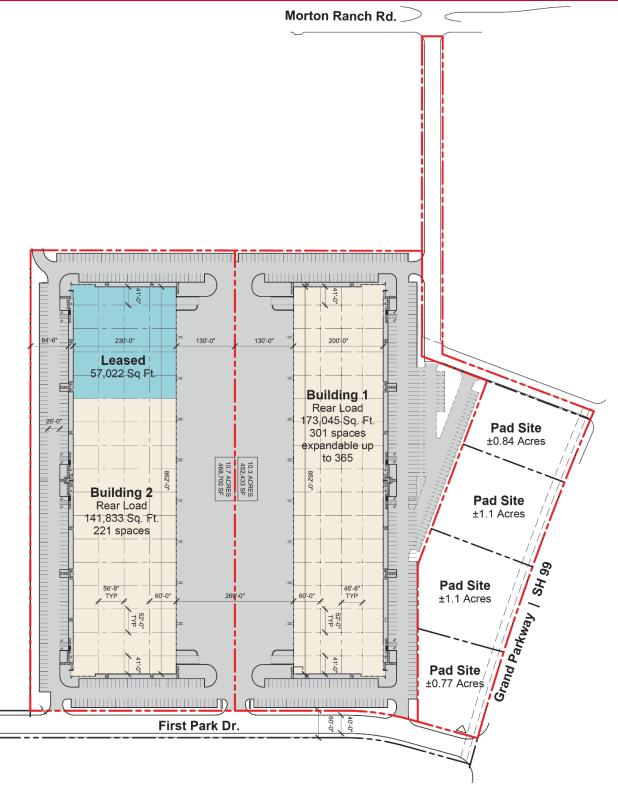

# TWO REAR LOAD DISTRIBUTION BUILDINGS FOR LEASE

173,045 SF & 141,833 SF AVAILABLE

### **BUILDING 1**

- 173,045 SF divisible
- 301 parking spaces (expandable up to 365)
- 130' truck court
- 46'-8" x 52' column spacing (60' speed bay)
- 32' clear height

### **BUILDING 2**

- 141,883 SF available divisible
- 221 parking spaces
- 130' truck court
- 56'-8" x 52' column spacing (60' speed bay)
- 32' clear height

Allison Bergmann
Director
+1 713 963 2865
allison.bergmann@cushwake.com