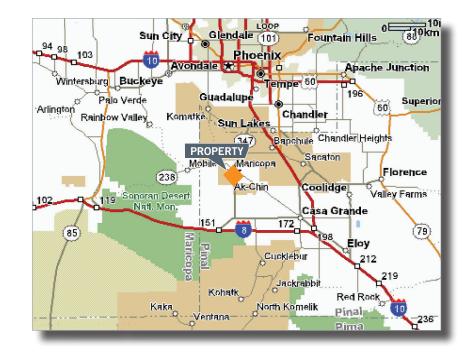

#### **Demographics**

- Located along Maricopa Highway 347, the main arterial in the Town of Maricopa
- Great visibility and accessibility to Maricopa Highway
- Maricopa is one of the fastest growing communities in the state