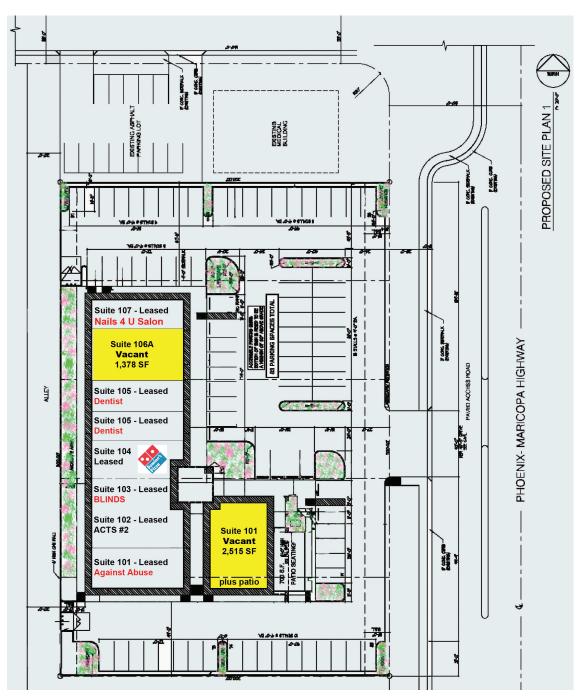

### **Property Highlights**

- Zoning: CB-1 and CB-2 (Commercial Business - City of Maricopa)
- Available Retail Space:
  ±1,378 SF former office space
  ±2,515 SF fully fixtured restaurant with
  700 SF patio