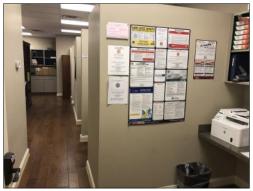

## FREE STANDING OFFICE BLDG FOR SALE BEAUMONT VILLAGE / INVERNESS CENTER DR / BETWEEN HWY 280 & VALLEYDALE RD

- Beautiful free standing office building that's approx. 3,600± SF located in Beaumont Village on Inverness Center Drive
- Purchase for only \$799,000
- This building includes front lobby, two conference rooms, seven individual offices, seven built in work stations, two executive offices with private restrooms, two breakrooms, two restrooms, sitting area upstairs, an outdoor covered patio and several closets for extra storage (see page 2 of flyer for interior pics)
- Less than a minute from Highway 280 and Valleydale Road
- Close to numerous places to eat & shop
- Currently still occupied—Shown by appointment only

# FREE STANDING OFFICE BLDG FOR SALE BEAUMONT VILLAGE / INVERNESS CENTER DR / BETWEEN HWY 280 & VALLEYDALE RD

Randy Thomas Glenn Ponder Pg 2 of 6

NO WARRANTY OR REPRESENTATION, EXPRESS OR IMPLIED IS MADE TO THE ACCURACY OF THE INFORMATION CONTAINED HEREIN, AND THE SAME IS SUBMITTED SUBJECT TO ERRORS, OMISSIONS, CHANGE OF PRICE, RENTAL OR OTHER CONDITIONS, PROR SALE, LEASE OR FINANCING, OR WITHDRAWAL WITH OUT NOTICE, AND OF ANY SPECIAL LISTING CONDITIONS IMPOSED BY OUR PRINCIPLES NO WARRANTIES OR REPRESNITATIONS ARE MADE AS TO THE CONDITION OF THE PROPERTY OR ANY HAZARDS CONTAINED THEREIN ARE ANY TO BE IMPLED