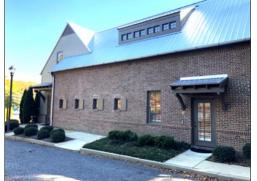

## FREE STANDING OFFICE BLDG FOR SALE BEAUMONT VILLAGE / INVERNESS CENTER DR / BETWEEN HWY 280 & VALLEYDALE RD

- Beautiful free standing office building that's approx. 3,600± SF located in Beaumont Village on Inverness Center Drive
- Purchase for only \$799,000
- This building includes front lobby, two conference rooms, seven individual offices, seven built in work stations, two executive offices with private restrooms, two breakrooms, two restrooms, sitting area upstairs, an outdoor covered patio and several closets for extra storage (see page 2 of flyer for interior pics)
- Less than a minute from Highway 280 and Valleydale Road
- Close to numerous places to eat & shop
- Currently still occupied—Shown by appointment only