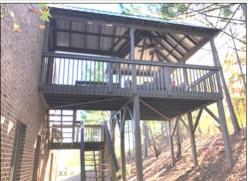

## FREE STANDING OFFICE BLDG FOR SALE BEAUMONT VILLAGE / INVERNESS CENTER DR / BETWEEN HWY 280 & VALLEYDALE RD

- Beautiful free standing office building that's approx. 3,600± SF located in Beaumont Village on Inverness Center Drive
- Purchase for only \$799,000
- This building includes front lobby, two conference rooms, seven individual offices, seven built in work stations, two executive offices with private restrooms, two breakrooms, two restrooms, sitting area upstairs, an outdoor covered patio and several closets for extra storage (see page 2 of flyer for interior pics)
- Less than a minute from Highway 280 and Valleydale Road
- Close to numerous places to eat & shop
- Currently still occupied—Shown by appointment only