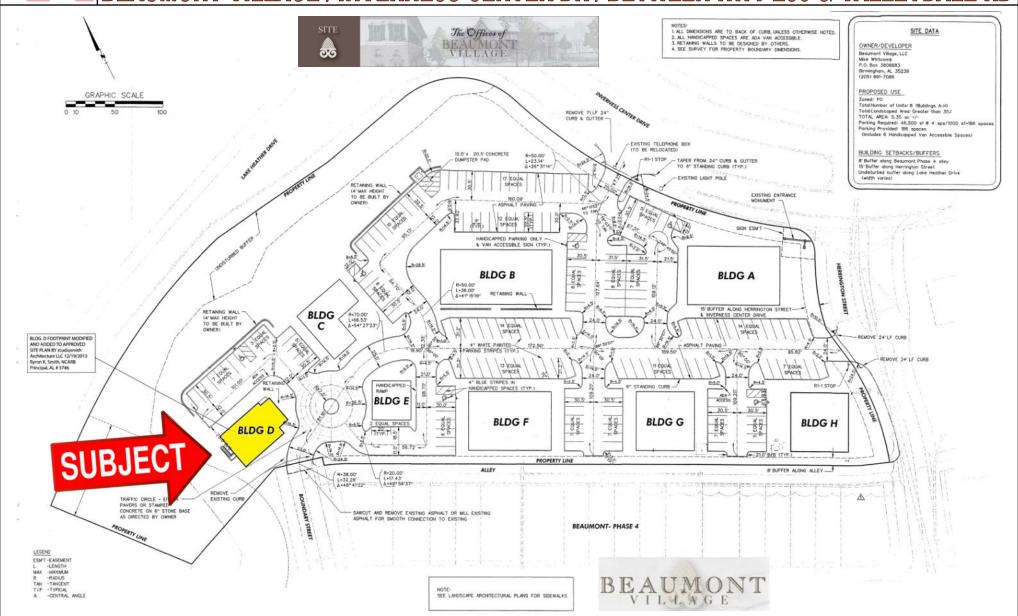

## FREE STANDING OFFICE BLDG FOR SALE BEAUMONT VILLAGE / INVERNESS CENTER DR / BETWEEN HWY 280 & VALLEYDALE RD

- Beautiful free standing office building that's approx. 3,600± SF located in Beaumont Village on Inverness Center Drive
- Purchase for only \$799,000
- This building includes front lobby, two conference rooms, seven individual offices, seven built in work stations, two executive offices with private restrooms, two breakrooms, two restrooms, sitting area upstairs, an outdoor covered patio and several closets for extra storage (see page 2 of flyer for interior pics)
- Less than a minute from Highway 280 and Valleydale Road
- Close to numerous places to eat & shop
- Currently still occupied—Shown by appointment only

### E STANDING OFFICE BLDG FOR S

Randy Thomas Glenn Ponder Pg 5 of 6

NO WARRANTY OR REPRESENTATION, EXPRESS OR IMPLIED IS MADE TO THE ACCURACY OF THE INFORMATION CONTAINED HEREIN, AND THE SAME IS SUBMITTED SUBJECT TO ERRORS, OMISSIONS, CHANGE OF PRICE, RENTAL OR OTHER CONDITIONS, PROR SALE, LEASE OR FINANCING, OR WITHDRAWAL WITH OUT NOTICE, AND OF ANY SPECIAL LISTING CONDITIONS IMPOSED BY OUR PRINCIPLES NO WARRANTIES OR REPRESNITATIONS ARE MADE AS TO THE CONDITION OF THE PROPERTY OR ANY HAZARDS CONTAINED THEREIN ARE ANY TO BE IMPLED