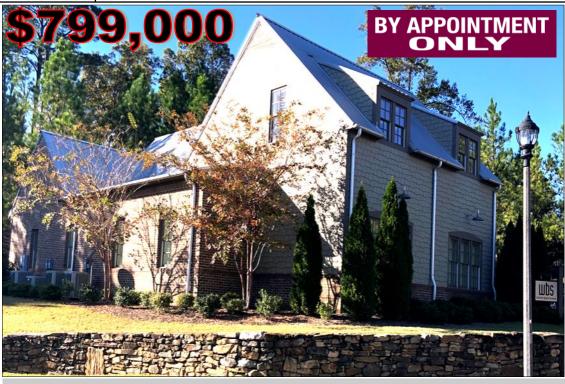

## FREE STANDING OFFICE BLDG FOR SALE BEAUMONT VILLAGE / INVERNESS CENTER DR / BETWEEN HWY 280 & VALLEYDALE RD

- Beautiful free standing office building that's approx. 3,600± SF located in Beaumont Village on Inverness Center Drive
- Purchase for only \$799,000
- This building includes front lobby, two conference rooms, seven individual offices, seven built in work stations, two executive offices with private restrooms, two breakrooms, two restrooms, sitting area upstairs, an outdoor covered patio and several closets for extra storage (see page 2 of flyer for interior pics)
- Less than a minute from Highway 280 and Valleydale Road
- Close to numerous places to eat & shop
- Currently still occupied—Shown by appointment only

Randy Thomas (205)229-5417

Glenn Ponder Pg 1 of 6

(205)356-9884 R033021CC

INFORMATION CONTAINED HEREIN, AND THE SAME IS SUBMITTED SUBJECT TO ERRORS OMISSIONS, CHANGE OF PRICE, RENTAL OR OTHER CONDITIONS, PROR SALE, LEASE OR IMPOSED BY OUR PRINCIPLES NO WARRANTIES OR REPRESNITATIONS ARE MADE AS TO THE CONDITION OF THE PROPERTY OR ANY HAZARDS CONTAINED THEREIN ARE ANY TO BE IMPLED