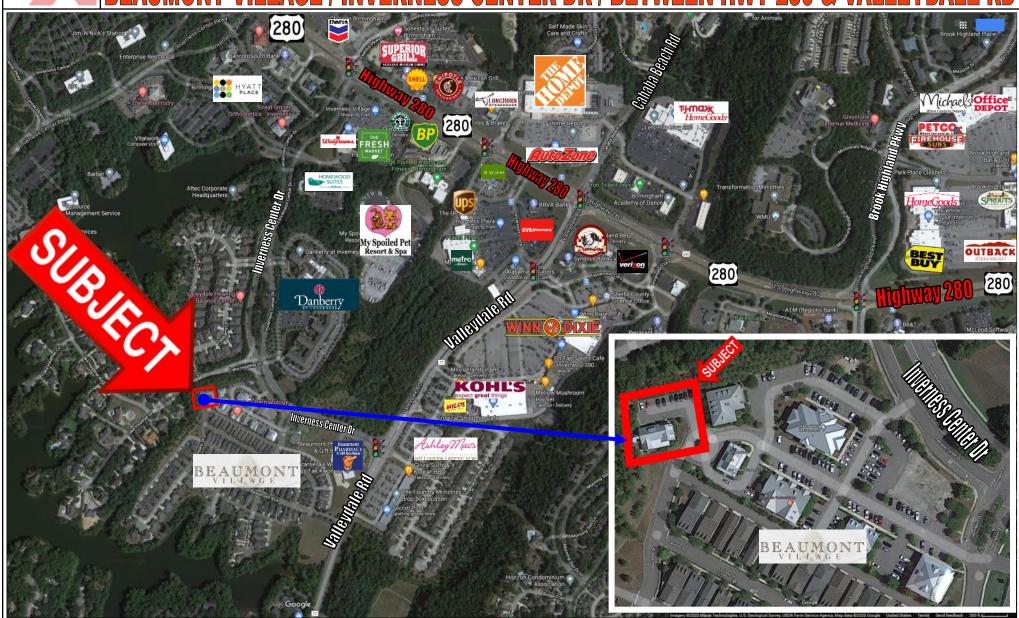

## FREE STANDING OFFICE BLDG FOR SALE BEAUMONT VILLAGE / INVERNESS CENTER DR / BETWEEN HWY 280 & VALLEYDALE RD

- Beautiful free standing office building that's approx. 3,600± SF located in Beaumont Village on Inverness Center Drive
- Purchase for only \$799,000
- This building includes front lobby, two conference rooms, seven individual offices, seven built in work stations, two executive offices with private restrooms, two breakrooms, two restrooms, sitting area upstairs, an outdoor covered patio and several closets for extra storage (see page 2 of flyer for interior pics)
- Less than a minute from Highway 280 and Valleydale Road
- Close to numerous places to eat & shop
- Currently still occupied—Shown by appointment only