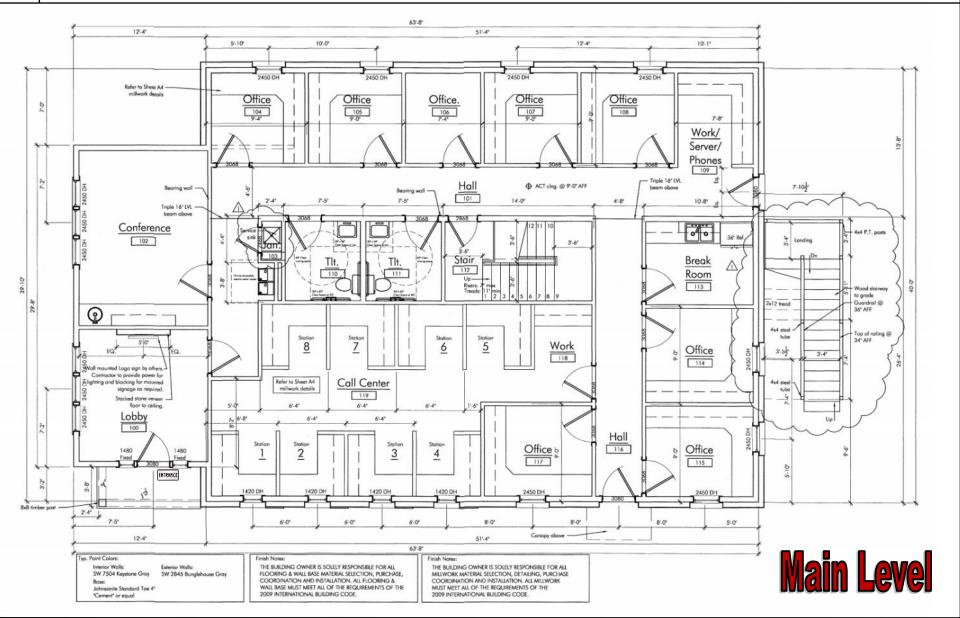

## FREE STANDING OFFICE BLDG FOR SALE BEAUMONT VILLAGE / INVERNESS CENTER DR / BETWEEN HWY 280 & VALLEYDALE RD

- Beautiful free standing office building that's approx. 3,600± SF located in Beaumont Village on Inverness Center Drive
- Purchase for only \$799,000
- This building includes front lobby, two conference rooms, seven individual offices, seven built in work stations, two executive offices with private restrooms, two breakrooms, two restrooms, sitting area upstairs, an outdoor covered patio and several closets for extra storage (see page 2 of flyer for interior pics)
- Less than a minute from Highway 280 and Valleydale Road
- Close to numerous places to eat & shop
- Currently still occupied—Shown by appointment only

## E STANDING OFFICE BLDG FOR SAL

Randy Thomas Glenn Ponder Pg 3 of 6

INFORMATION CONTAINED HEREIN, AND THE SAME IS SUBMITTED SUBJECT TO ERRORS, CONDITION OF THE PROPERTY OR ANY HAZARDS CONTAINED THEREIN ARE ANY TO BE IMPLED

NO WARRANTY OR REPRESENTATION, EXPRESS OR IMPLIED IS MADE TO THE ACCURACY OF THE