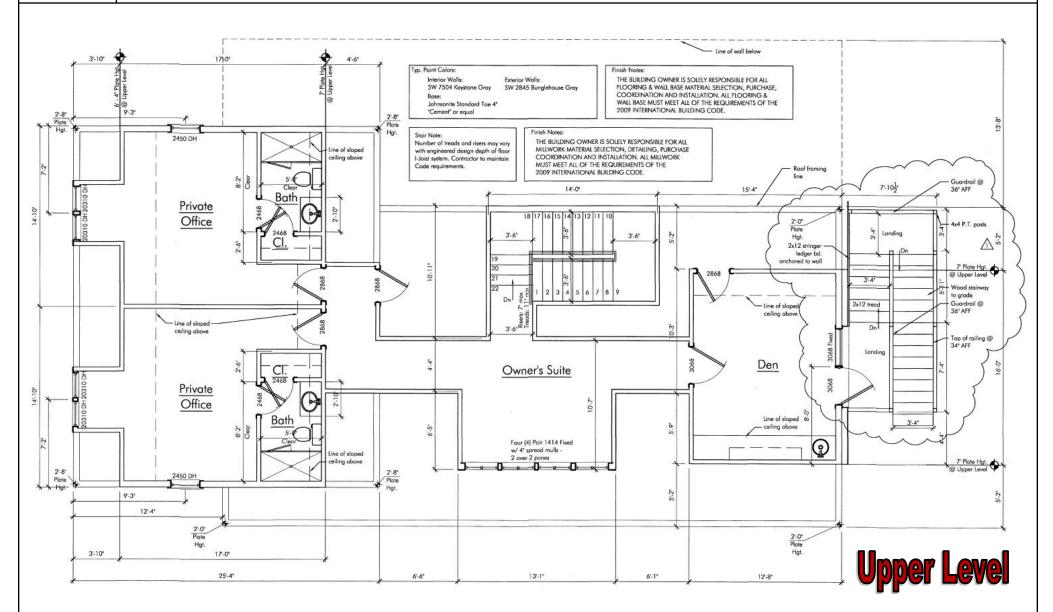

## FREE STANDING OFFICE BLDG FOR SALE BEAUMONT VILLAGE / INVERNESS CENTER DR / BETWEEN HWY 280 & VALLEYDALE RD

- Beautiful free standing office building that's approx. 3,600± SF located in Beaumont Village on Inverness Center Drive
- Purchase for only \$799,000
- This building includes front lobby, two conference rooms, seven individual offices, seven built in work stations, two executive offices with private restrooms, two breakrooms, two restrooms, sitting area upstairs, an outdoor covered patio and several closets for extra storage (see page 2 of flyer for interior pics)
- Less than a minute from Highway 280 and Valleydale Road
- Close to numerous places to eat & shop
- Currently still occupied—Shown by appointment only

# REE STANDING OFFICE BLDG FOR SALE AUMONT VILLAGE / INVERNESS CENTER DR / BETWEEN HWY 280 & VALLEYDALE RD

NO WARRANTY OR REPRESENTATION, EXPRESS OR IMPLIED IS MADE TO THE ACCURACY OF THE INFORMATION CONTAINED HEREIN, AND THE SAME IS SUBMITTED SUBJECT TO ERRORS, OMISSIONS, CHANGE OF PRICE, RENTAL OR OTHER CONDITIONS, PROR SALE, LEASE OR FINANCING, OR WITHDRAWAL WITH OUT NOTICE, AND OF ANY SPECIAL LISTING CONDITIONS IMPOSED BY OUR PRINCIPLES NO WARRANTIES OR REPRESNITATIONS ARE MADE AS TO THE CONDITION OF THE PROPERTY OR ANY HAZARDS CONTAINED THEREIN ARE ANY TO BE IMPLED