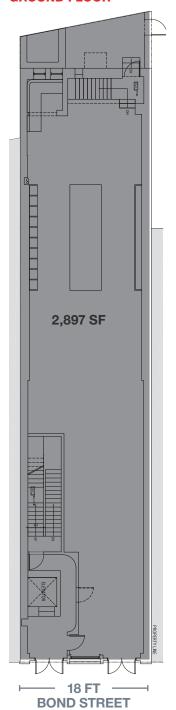

# **APPROXIMATE SIZE**

Ground Floor 2,897 SF Lower Level 2,990 SF Total 5,887 SF

### **FRONTAGE**

18 FT on Bond Street

### **GROUND FLOOR**