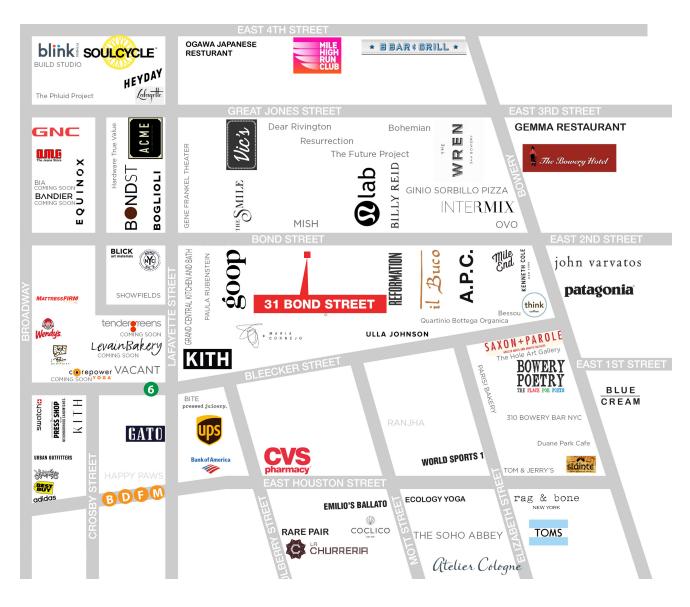

## **LOCATION**

South block between Bowery and Lafayette Street

### **NEIGHBORS**

Reformation, GOOP, lululemon lab, October's Very Own, DeVOL, Showfields and KITH

# AREA RETAIL