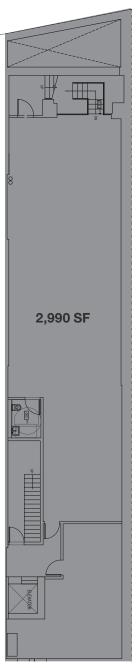

# **APPROXIMATE SIZE**

Ground Floor 2,897 SF Lower Level 2,990 SF Total 5,887 SF

## **LOWER LEVEL**