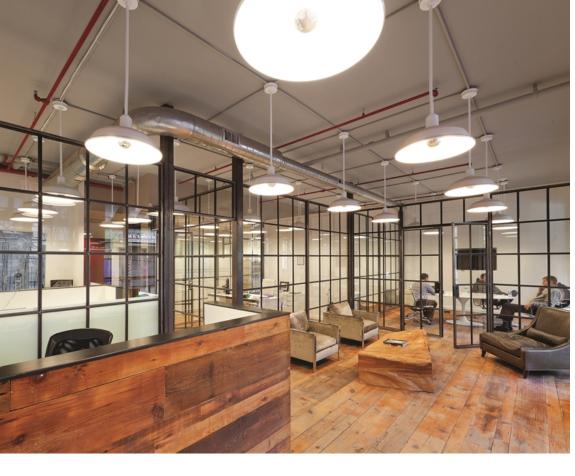

- Unique Ground Floor Office Space in the Heart of Tribeca
- Bright space with over 100 feet of windows overlooking quite cobblestone street
- Units can be leased separately or can be combined to create one contiguous corner unit of 10,715 RSF
- Easy access to the West Side Highway and the 1,2,3 A & C trains
- · Parking garage in building
- **Tenant Controlled HVAC**
- **Direct Electric**
- Basement storage space available
- Ideal space for galleries, showrooms, professional and medical office users

## Suite 3

- Built space with hardwood floors and exposed 12 foot ceiling heights
- Space is built with two offices and one conference room
- Tenant controlled HVAC