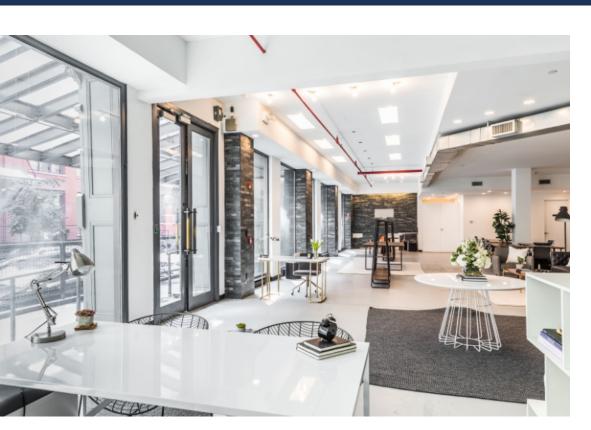

- Unique Ground Floor Office Space in the Heart of Tribeca
- Bright space with over 100 feet of windows overlooking quite cobblestone street
- Units can be leased separately or can be combined to create one contiguous corner unit of 10,715 RSF
- Easy access to the West Side Highway and the 1,2,3 A & C trains
- · Parking garage in building
- **Tenant Controlled HVAC**
- **Direct Electric**
- Basement storage space available
- Ideal space for galleries, showrooms, professional and medical office users

#### **DOWNLOAD FLOOR PLANS**

• Primarily open space with concrete floor and exposed 12 foot ceiling heights

- Tenant controlled HVAC and private bathrooms
- Over 75 feet of frontage on Washington Street with cobble stone street exposures