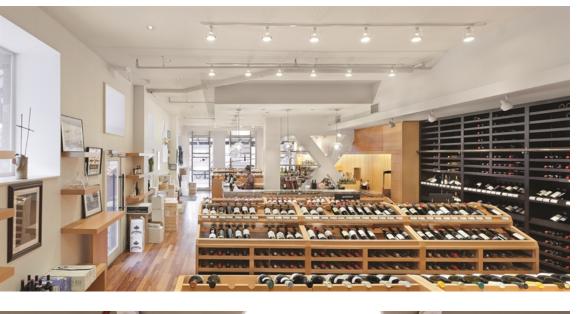

- Unique Ground Floor Office Space in the Heart of Tribeca
- Bright space with over 100 feet of windows overlooking quite cobblestone street
- Units can be leased separately or can be combined to create one contiguous corner unit of 10,715 RSF
- Easy access to the West Side Highway and the 1,2,3 A & C trains
- · Parking garage in building
- **Tenant Controlled HVAC**
- **Direct Electric**
- Basement storage space available
- Ideal space for galleries, showrooms, professional and medical office users