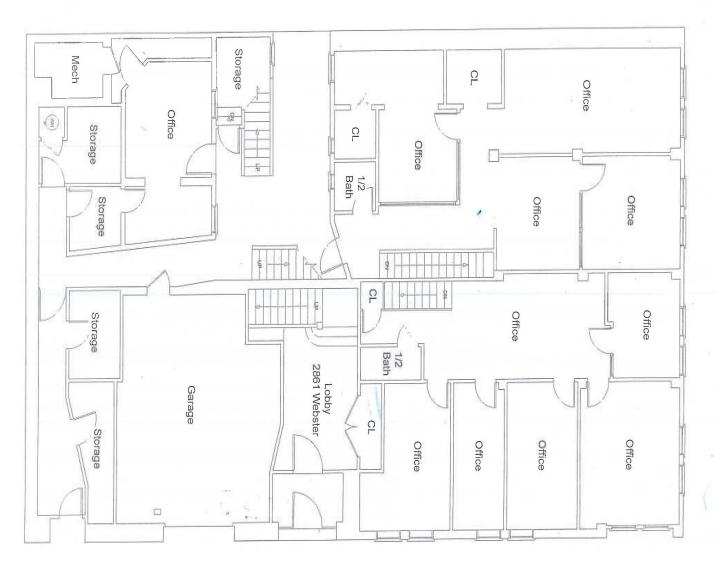

# 2101-2107 UNION STREET MEZZANINE LEVEL

415.321.7488 | db@brsf.co | DRE #00418305 JEREMY BLATTEIS **DAVID BLATTEIS** 

415.321.7493 | jfb@brsf.co | DRE #01460566

stretail.net

This Statement with the information it contains is given with the understanding that all negotiations relating to the purchase, renting or leasing of the property described above shall be conducted through Blatteis Realty Company. The above information, while not guaranteed, has been secured from sources believed to be reliable. Blatteis Realty has not verified its accuracy and make no guarantees, warranty or representation regarding this information and it is published subject to the possibility of errors, omissions, changes of listing information including price, term, financing, or withdrawal without notice. We include projections, estimates opinions and/or assumptions, for example only, and they may not represent current or future performance of the property. You should consult your tax and legal advisors before to verify the validity of estimates. All commercial or mixed-use property presented by Blatteis Realty is subject to local zoning codes and regulations. It is the sole responsibility and liability of tenants and property owners to obtain all applicable required building permits and/or certificates from the local city/town Planning Department before commercial property use can commence or a building can be built.

### ±3,300 SQ FT TOTAL

±1,650 SQ FT GROUND FLOOR ±1,650 SQ FT MEZZANINE

### **PROPERTY HIGHLIGHTS**

- · Ground floor office/retail
- Corner location
- Can be converted into 3 separate spaces
- Multiple signage opportunities
- · Open floor plan
- Natural lighting
- Access to mezzanine courtyard
- Parking garage included
- 50 feet of frontage on Union Street