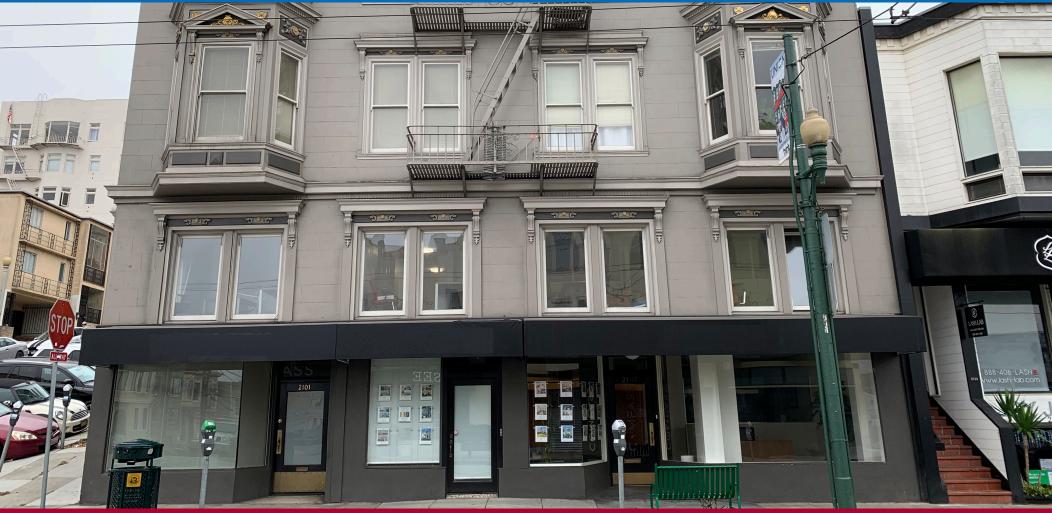

# 2101-2107 UNION STREET Cow Hollow District | San Francisco, CA 94123

### PLEASE CALL FOR PRICE

Blatteis Realty is pleased to offer this premier listing located in the heart of the Cow Hollow District, on one of San Francisco's most sought after streets. This busy corner location, is surrounded by a vibrant array of stellar restaurants, trendy shopping, fitness studios, and high-end health and beauty establishments. It provides excellent street frontage along with multiple signage opportunities to create optimum exposure.

The property offers convenient access to Soulcycle, Lorna Jane, See Eyewear, the Brixton, Lush, and more quaint shops that makeup this neighborhood.

### **PROPERTY HIGHLIGHTS**

- · Ground floor office/retail
- Corner location
- Can be converted into 3 separate spaces
- Multiple signage opportunities
- · Open floor plan
- Natural lighting
- Access to mezzanine courtyard
- Parking garage included
- 50 feet of frontage on Union Street