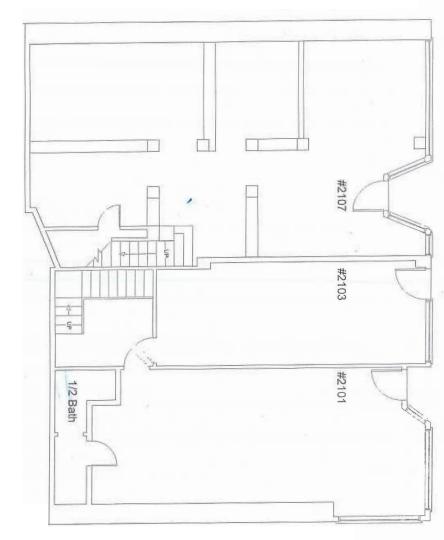

# 2101-2107 UNION STREET GROUND-FLOOR LEVEL

**DAVID BLATTEIS**415.321.7488 | db@brsf.co | DRE #00418305 **JEREMY BLATTEIS** 

415.321.7493 | jfb@brsf.co | DRE #01460566

sfretail.net

This Statement with the information it contains is given with the understanding that all negotiations relating to the purchase, renting or leasing of the property described above shall be conducted through Blatteis Realty Company. The above information, while not guaranteed, has been secured from sources believed to be reliable. Blatteis Realty has not verified its accuracy and make no guarantees, warranty or representation regarding this information and it is published subject to the possibility of errors, omissions, changes of listing information including price, term, financing, or withdrawal without notice. We include projects, estimates, opinions and/or assumptions, for example only, and they may not represent current or future performance of the property. You should consult your tax and legal advisors before to verify the validity of estimates. All commercial or mixed-use property presented by Blatteis Realty is subject to local zoning codes and regulations. It is the sole responsibility and liability of tenants and property owners to obtain all applicable required building permits and/or certificates from the local city/town Planning Department before commercial property use can commence or a building can be built.

### ±3,300 SQ FT TOTAL

±1,650 SQ FT GROUND FLOOR ±1,650 SQ FT MEZZANINE

### **PROPERTY HIGHLIGHTS**

- · Ground floor office/retail
- Corner location
- Can be converted into 3 separate spaces
- Multiple signage opportunities
- · Open floor plan
- Natural lighting
- Access to mezzanine courtyard
- Parking garage included
- 50 feet of frontage on Union Street