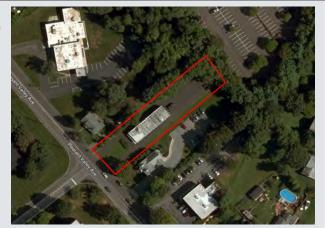

#### **Property Description**

Office building with small warehouse with drive in loading in rear. High visibility location perfect for administrative, professional or medical office with exterior building signage.

Building Size: 3,000± SF 0.61 acres Lot:

Taxes: (2018) \$8,084.74

Zoning: SRC-1 (Specially Restricted

Commercial District)