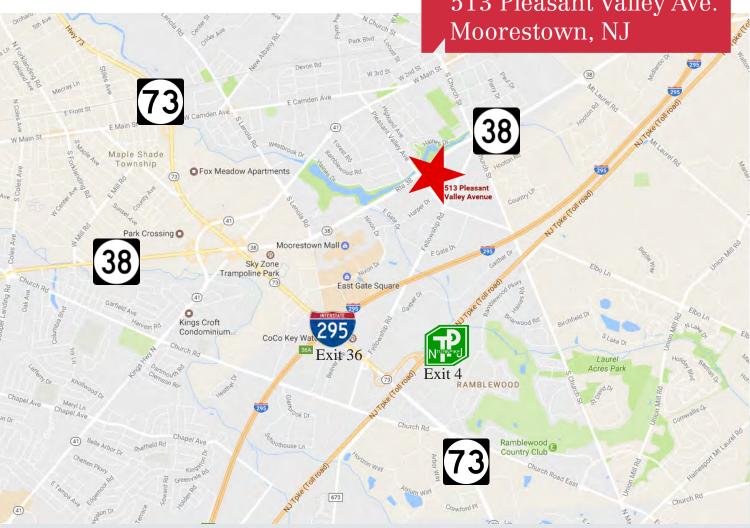

### Location Description

- Located at the intersection Pleasant Valley Ave. and Harper Ave.
- Just off Route 38 and easy access to Route 73
- Minutes from exit 4 of the New Jersey Turnpike
- Can be accessed from both exit 36 and 40 of I-295
- 30 minutes to Philadelphia