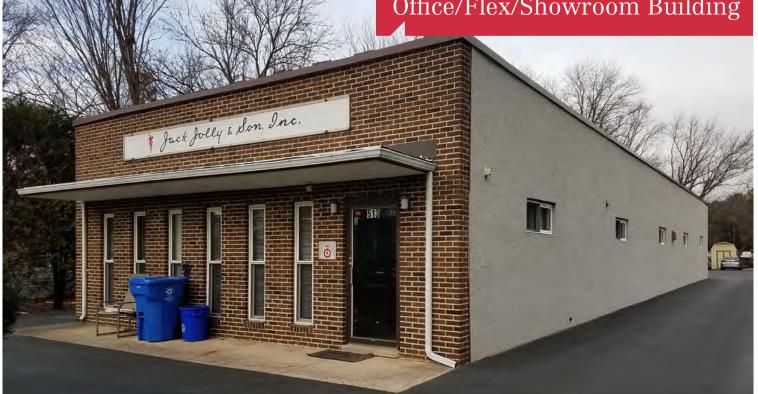

For Sale

 $3,000 \pm SF$ 

Office/Flex/Showroom Building

# 513 Pleasant Valley Avenue

Moorestown, NJ 08057

#### **Property Description**

Office building with small warehouse with drive in loading in rear. High visibility location perfect for administrative, professional or medical office with exterior building signage.

Building Size: 3,000± SF 0.61 acres Lot:

Taxes: (2018) \$8,084.74

Zoning: SRC-1 (Specially Restricted

Commercial District)