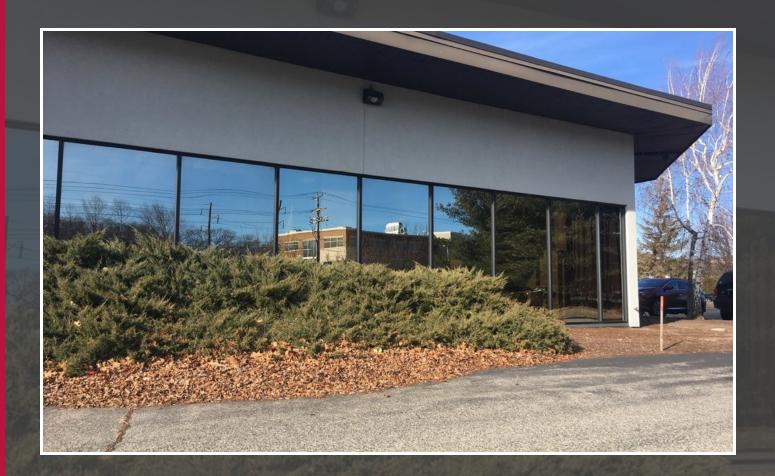

# 175 METRO CENTER BOULEVARD

Warwick, RI 02886

#### **PROPERTY DESCRIPTION**

Multi tenanted building with 10 condos. Units 1, 2 & 3 up to 8,800 SF-can be subdivided.

#### **PROPERTY HIGHLIGHTS**

- Built in 1990
- · Central air rooftop units
- · Gas heat-forced air
- · Masonry brick on steel frame
- 123 parking spaces (5 spaces/1000 SF)
- · Total building area: 25,000 SF
- Total land area: 7.3 acres

#### **LOCATION DESCRIPTION**

The subject property is situated on Metro Center Boulevard, located just off the Airport Connector, in close proximity to TF Green Airport. With easy access to I-95, I-295 and Routes 1 & 37, it is ideally located within the state. Just 8 minutes south of downtown Providence.