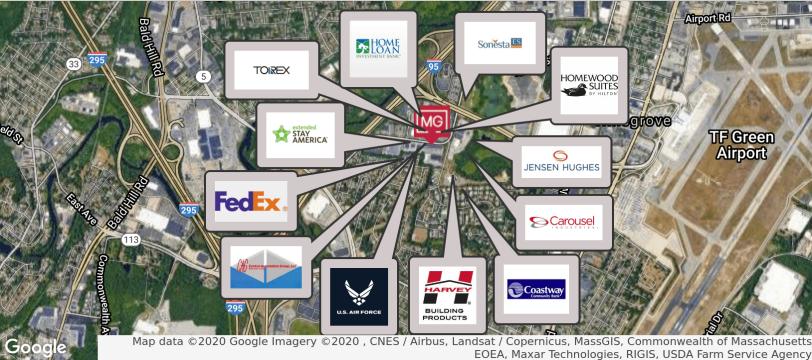

#### **LOCATION DESCRIPTION**

The subject property is situated on Metro Center Boulevard, located just off the Airport Connector, in close proximity to TF Green Airport. With easy access to I-95, I-295 and Routes 1 & 37, it is ideally located within the state. Just 8 minutes south of downtown Providence.

## **LOCATION MAPS**

MICHAEL GIUTTARI, SIOR

President 401.751.3200 x305 mike@mgcommercial.com **BOB NICKERSON** 

Broker 401.751.3200 bob@mgcommercial.com 365 Eddy Street, Penthouse Suite Providence, RI 02903 mgcommercial.com