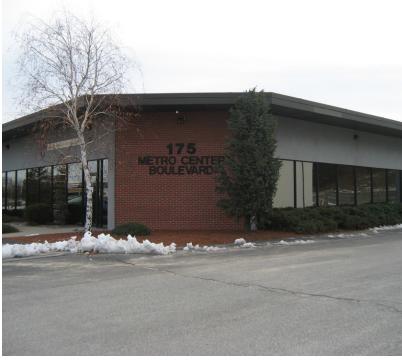

# 175 METRO CENTER BOULEVARD

Warwick, RI 02886

#### **LOCATION DESCRIPTION**

The subject property is situated on Metro Center Boulevard, located just off the Airport Connector, in close proximity to TF Green Airport. With easy access to I-95, I-295 and Routes 1 & 37, it is ideally located within the state. Just 8 minutes south of downtown Providence.