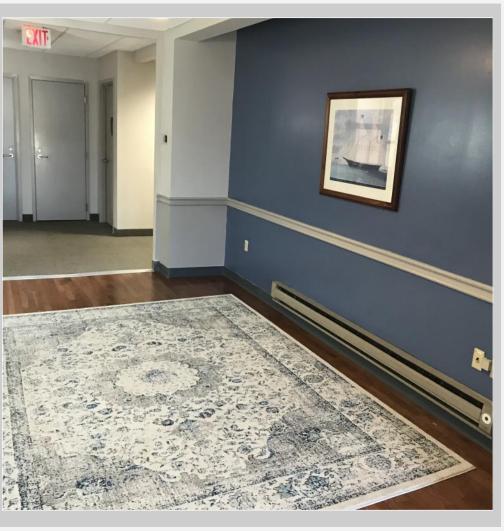

## **OFFICE SPACE**

±1,450-2,900 S.F. FIRST FLOOR SUITE(S)

Highly visible first floor Route 1 office space available for lease. Space features private offices, kitchen, high-end finishes, conference room, and open area. Numerous amenities nearby such as restaurants, banks, shopping, and more! Route 1 Signage Available