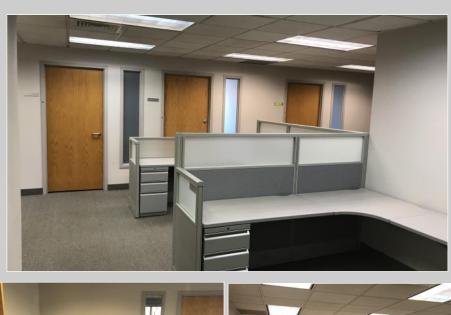

## **OFFICE SPACE**

±1,450-2,900 S.F. FIRST FLOOR SUITE(S)

Highly visible first floor Route 1 office space available for lease. Space features private offices, kitchen, high-end finishes, conference room, and open area. Numerous amenities nearby such as restaurants, banks, shopping, and more! Route 1 Signage Available