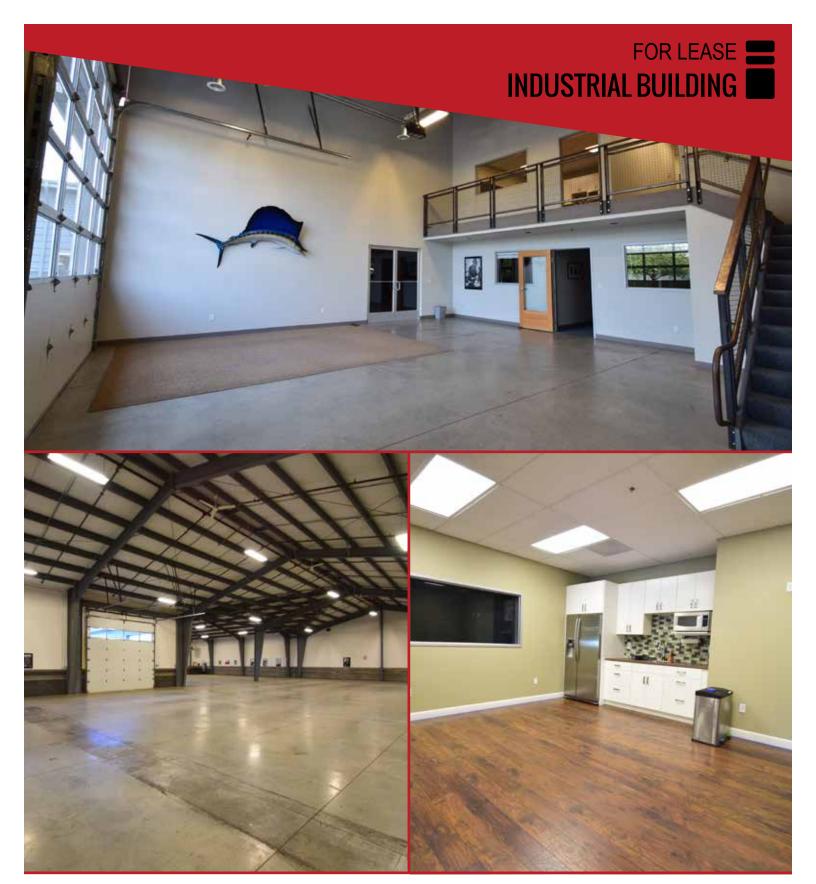

## **BEND INDUSTRIAL BUILDING**

20739 High Desert Court | Bend OR

13,000 +/- SF metal building with CMU block base for lease. The front portion of the building is configured with 6 offices & a 900 +/- SF showroom. The back portion is approximately 10,200 +/- SF of manufacturing and storage space. There are four 14' roll-up doors. 600 AMP, three-phase power. Ceilings are from 18' to 26' high. Glass doors allow abundant natural light. DEQ approved oil/water separator. Easy access and 15 on-site parking stalls. Contact a listing broker for more information and showing instructions. NOTE - showings require 24 hours notice.

## Lease Rate: \$0.85/SF/Mo+NNN

- 13,000 +/- SF stand alone building on 0.59 acre lot
- Four (4) 14' roll up doors
- 3 phase power
- Zoning: Industrial Light-IL