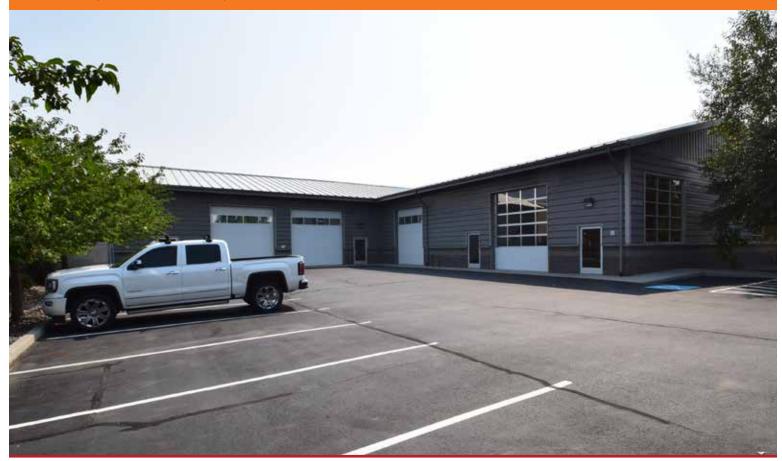

## **BEND INDUSTRIAL BUILDING**

20739 High Desert Court | Bend OR

13,000 +/- SF metal building with CMU block base for lease. The front portion of the building is configured with 6 offices & a 900 +/- SF showroom. The back portion is approximately 10,200 +/- SF of manufacturing and storage space. There are four 14' roll-up doors. 600 AMP, three-phase power. Ceilings are from 18' to 26' high. Glass doors allow abundant natural light. DEQ approved oil/water separator. Easy access and 15 on-site parking stalls. Contact a listing broker for more information and showing instructions. NOTE - showings require 24 hours notice.

## Lease Rate: \$0.85/SF/Mo+NNN

- 13,000 +/- SF stand alone building on 0.59 acre lot
- Four (4) 14' roll up doors
- 3 phase power
- Zoning: Industrial Light-IL