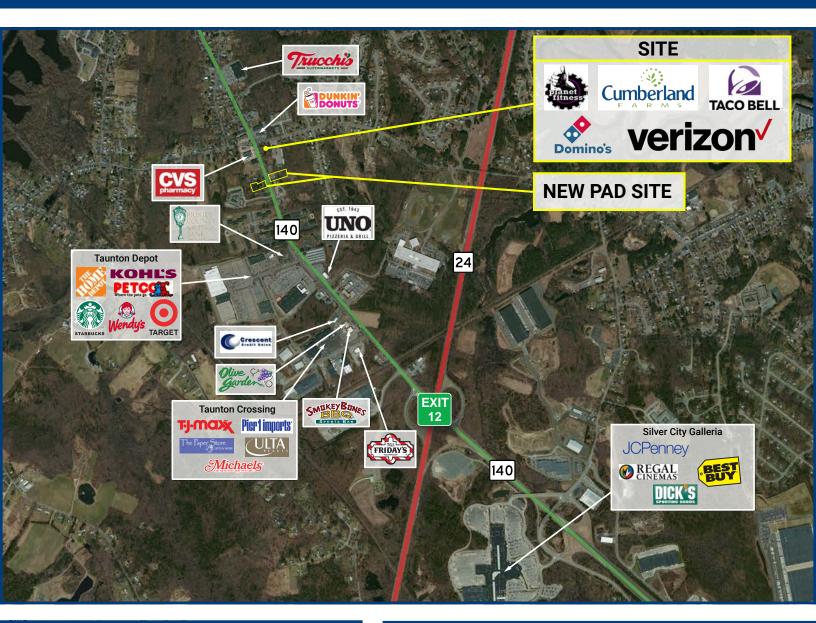

# **NEW RETAIL AND PADS FOR LEASE** Route 140 and Hart Street • Taunton, MA 02780

### Highlights:

- NOW OPEN: New construction of neighborhood strip center at the Hart's Four Corners signalized intersection with three spaces available
- · Strong daily needs co-tenancy
- Shadow-Anchored by Target, Home Depot, and Kohl's
- Excellent visibility, access, and traffic volume

#### **Property Profile:**

**Description:** New construction neighborhood strip center

**Location:** Route 140/County Street and Hart Street

Space Available: 1,160 - 5,000 SF & Pads
Parking: 207 Spaces Existing
Traffic Count: 21,440 ADT (Route 140)
Zoning: Highway Business District
Utilities: Municipal Water & Sewer, Gas