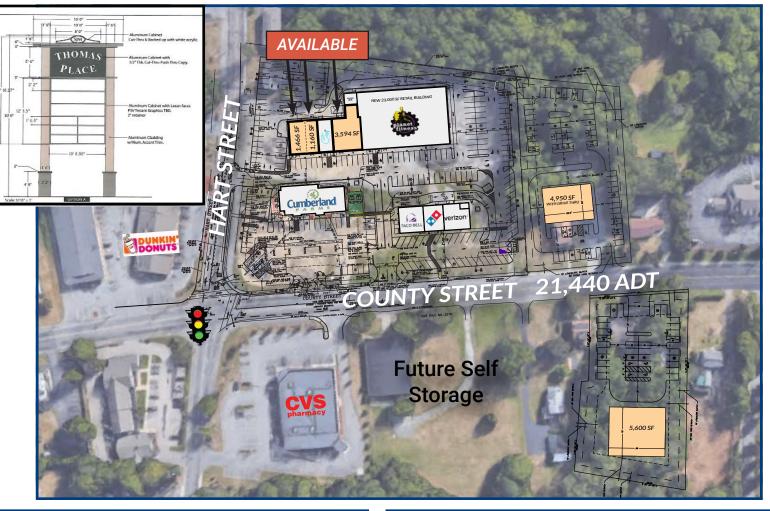

# **NEW RETAIL AND PADS FOR LEASE** Route 140 and Hart Street • Taunton, MA 02780

### Highlights:

- NOW OPEN: New construction of neighborhood strip center at the Hart's Four Corners signalized intersection with three spaces available
- · Strong daily needs co-tenancy
- Shadow-Anchored by Target, Home Depot, and Kohl's
- Excellent visibility, access, and traffic volume

#### **Property Profile:**

**Description:** New construction neighborhood strip center

**Location:** Route 140/County Street and Hart Street

Space Available: 1,160 - 5,000 SF & Pads
Parking: 207 Spaces Existing
Traffic Count: 21,440 ADT (Route 140)
Zoning: Highway Business District
Utilities: Municipal Water & Sewer, Gas