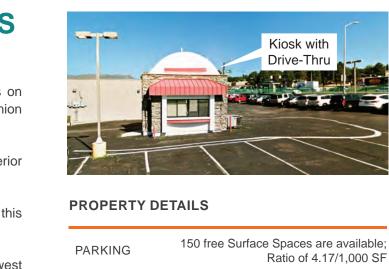

## 5002-5044 N. ACADEMY BOULEVARD, COLORADO SPRINGS, CO 80918

| SPACE                                                            | SIZE     |
|------------------------------------------------------------------|----------|
| SUITE 5002                                                       | 2,424 SF |
| SUITE 5012                                                       | 885 SF   |
| SUITE 5018                                                       | 3,650 SF |
| SUITE 5020                                                       | 3,028 SF |
| SUITE 5018 & 5020<br>(Can be reconfigured<br>to one unit)        | 6,678 SF |
| SUITE 5018 & 5020 & 5024<br>(Can be reconfigured<br>to one unit) | 8,218 SF |
| SUITE 5024                                                       | 1,540 SF |
| SUITE 5046<br>(Kiosk with Drive-Thru)                            | 158 SF   |