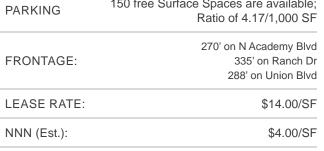

## 5002-5044 N. ACADEMY BOULEVARD, COLORADO SPRINGS, CO 80918

| SPACE                                                            | SIZE     |
|------------------------------------------------------------------|----------|
| SUITE 5002                                                       | 2,424 SF |
| SUITE 5012                                                       | 885 SF   |
| SUITE 5018                                                       | 3,650 SF |
| SUITE 5020                                                       | 3,028 SF |
| SUITE 5018 & 5020<br>(Can be reconfigured<br>to one unit)        | 6,678 SF |
| SUITE 5018 & 5020 & 5024<br>(Can be reconfigured<br>to one unit) | 8,218 SF |
| SUITE 5024                                                       | 1,540 SF |
| SUITE 5046<br>(Kiosk with Drive-Thru)                            | 158 SF   |