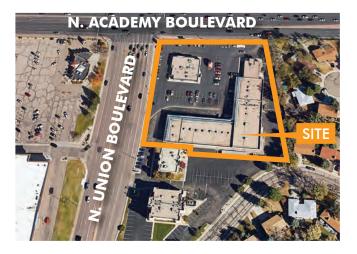

# **BRAND NEW FAÇADE IS COMING SOON!**

- This multi-tenant 36,000 SF neighborhood center is on the southwest corner or N. Academy Blvd. and N. Union Blvd.
- · Landlord is in the process of updating the facade, exterior lighting and signage throughout property
- · Highly visible intersection with heavy traffic flow in this popular retail shopping corridor
- Shadow anchored by Safeway and Target on the northwest corner and near many other national retailers, such as Big Lots, Chipolte Mexican Grill and Panda Express
- Direct route to I-25 via Union or Academy with panoramic mountain views
  - Public bus stop conveniently located right out front of property for easy access

# PARK PLACE PLAZA **AVAILABLE SPACES**