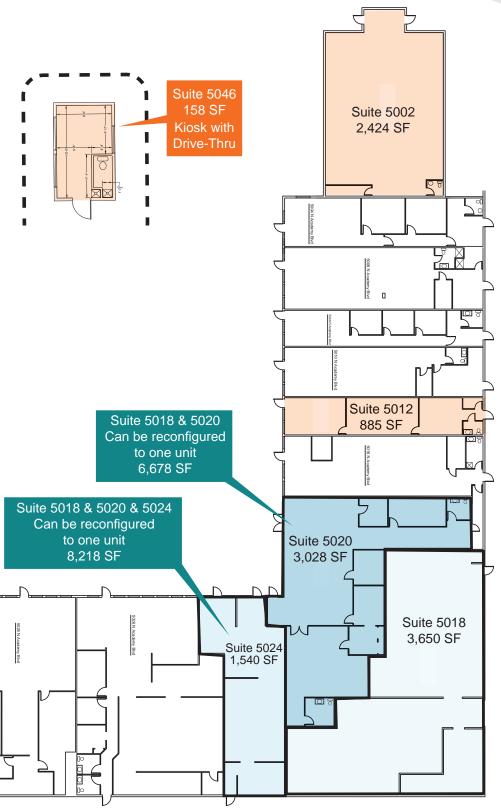

## 5002-5044 N. ACADEMY BOULEVARD, COLORADO SPRINGS, CO 80918

| SPACE                                                            | SIZE     |
|------------------------------------------------------------------|----------|
| SUITE 5002                                                       | 2,424 SF |
| SUITE 5012                                                       | 885 SF   |
| SUITE 5018                                                       | 3,650 SF |
| SUITE 5020                                                       | 3,028 SF |
| SUITE 5018 & 5020<br>(Can be reconfigured<br>to one unit)        | 6,678 SF |
| SUITE 5018 & 5020 & 5024<br>(Can be reconfigured<br>to one unit) | 8,218 SF |
| SUITE 5024                                                       | 1,540 SF |
| SUITE 5046<br>(Kiosk with Drive-Thru)                            | 158 SF   |