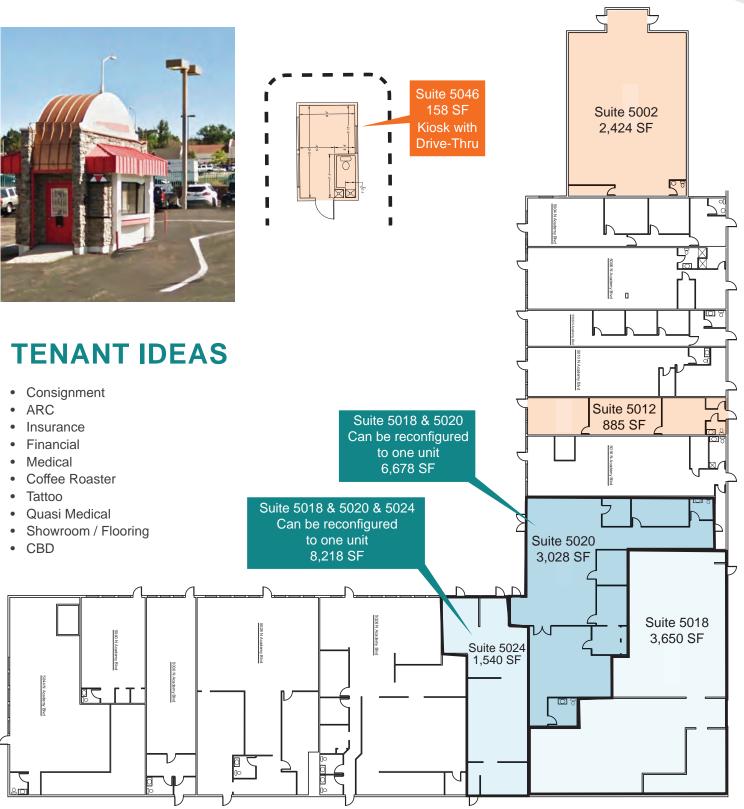

## 5002-5044 N. ACADEMY BOULEVARD, COLORADO SPRINGS, CO 80918

| SPACE                                                            | SIZE     |
|------------------------------------------------------------------|----------|
| SUITE 5002                                                       | 2,424 SF |
| SUITE 5012                                                       | 885 SF   |
| SUITE 5018                                                       | 3,650 SF |
| SUITE 5020                                                       | 3,028 SF |
| SUITE 5018 & 5020<br>(Can be reconfigured<br>to one unit)        | 6,678 SF |
| SUITE 5018 & 5020 & 5024<br>(Can be reconfigured<br>to one unit) | 8,218 SF |
| SUITE 5024                                                       | 1,540 SF |
| SUITE 5046<br>(Kiosk with Drive-Thru)                            | 158 SF   |

# PARK PLACE PLAZA **AVAILABLE SPACES**