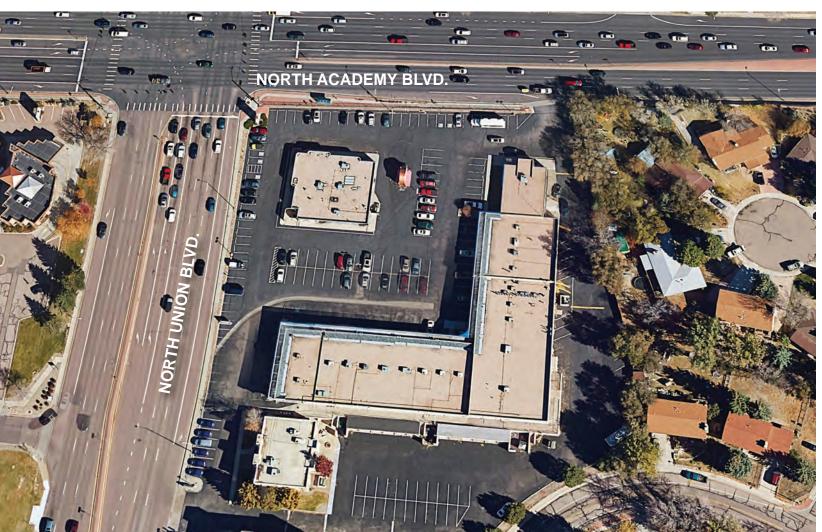

# **BRAND NEW FAÇADE IS COMING SOON!**

- This multi-tenant 36,000 SF neighborhood center is on the southwest corner or N. Academy Blvd. and N. Union Blvd.
- · Landlord is in the process of updating the facade, exterior lighting and signage throughout property
- · Highly visible intersection with heavy traffic flow in this popular retail shopping corridor
- Shadow anchored by Safeway and Target on the northwest corner and near many other national retailers, such as Big Lots, Chipolte Mexican Grill and Panda Express
- Direct route to I-25 via Union or Academy with panoramic mountain views
  - Public bus stop conveniently located right out front of property for easy access