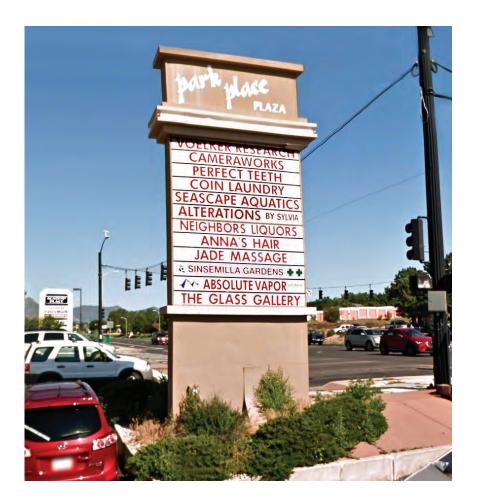

ss written consent of the owner is prohibited.

# **BRAND NEW FAÇADE IS COMING SOON!**

- This multi-tenant 36,000 SF neighborhood center is on the southwest corner or N. Academy Blvd. and N. Union Blvd.
- · Landlord is in the process of updating the facade, exterior lighting and signage throughout property
- · Highly visible intersection with heavy traffic flow in this popular retail shopping corridor
- Shadow anchored by Safeway and Target on the northwest corner and near many other national retailers, such as Big Lots, Chipolte Mexican Grill and Panda Express
- Direct route to I-25 via Union or Academy with panoramic mountain views
  - Public bus stop conveniently located right out front of property for easy access



## 5002-5044 N. ACADEMY BOULEVARD, COLORADO SPRINGS, CO 80918









| SPACE                                                            | SIZE     |
|------------------------------------------------------------------|----------|
| SUITE 5002                                                       | 2,424 SF |
| SUITE 5012                                                       | 885 SF   |
| SUITE 5018                                                       | 3,650 SF |
| SUITE 5020                                                       | 3,028 SF |
| SUITE 5018 & 5020<br>(Can be reconfigured<br>to one unit)        | 6,678 SF |
| SUITE 5018 & 5020 & 5024<br>(Can be reconfigured<br>to one unit) | 8,218 SF |
| SUITE 5024                                                       | 1,540 SF |
| SUITE 5046<br>(Kiosk with Drive-Thru)                            | 158 SF