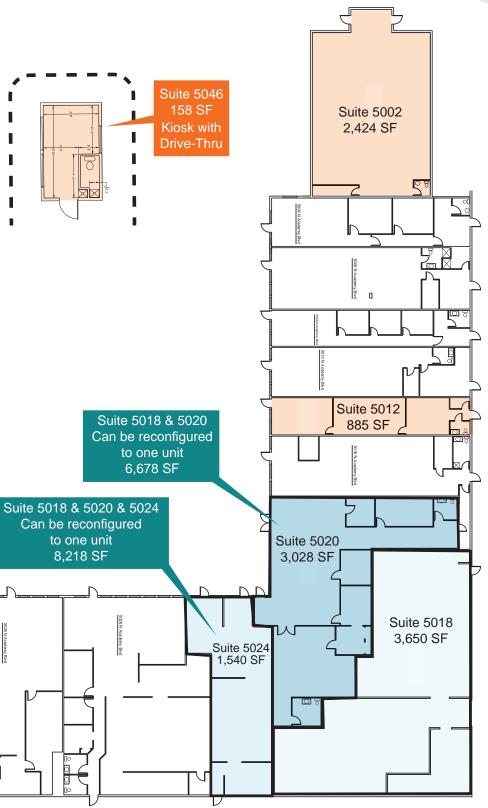

## 5002-5044 N. ACADEMY BOULEVARD, COLORADO SPRINGS, CO 80918

| SPACE                                                            | SIZE     |
|------------------------------------------------------------------|----------|
| SUITE 5002                                                       | 2,424 SF |
| SUITE 5012                                                       | 885 SF   |
| SUITE 5018                                                       | 3,650 SF |
| SUITE 5020                                                       | 3,028 SF |
| SUITE 5018 & 5020<br>(Can be reconfigured<br>to one unit)        | 6,678 SF |
| SUITE 5018 & 5020 & 5024<br>(Can be reconfigured<br>to one unit) | 8,218 SF |
| SUITE 5024                                                       | 1,540 SF |
| SUITE 5046<br>(Kiosk with Drive-Thru)                            | 158 SF   |