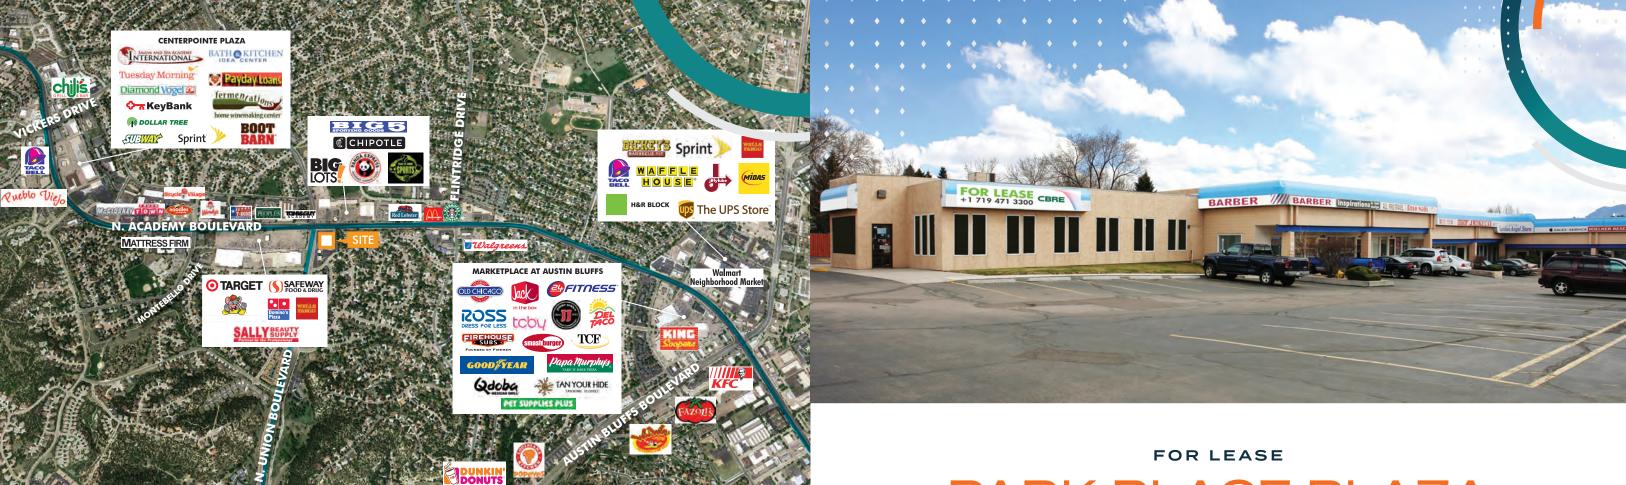

# **BRAND NEW FAÇADE IS COMING SOON!**

- This multi-tenant 36,000 SF neighborhood center is on the southwest corner or N. Academy Blvd. and N. Union Blvd.
- · Landlord is in the process of updating the facade, exterior lighting and signage throughout property
- · Highly visible intersection with heavy traffic flow in this popular retail shopping corridor
- Shadow anchored by Safeway and Target on the northwest corner and near many other national retailers, such as Big Lots, Chipolte Mexican Grill and Panda Express
- Direct route to I-25 via Union or Academy with panoramic mountain views
  - Public bus stop conveniently located right out front of property for easy access

# PARK PLACE PLAZA **AVAILABLE SPACES**