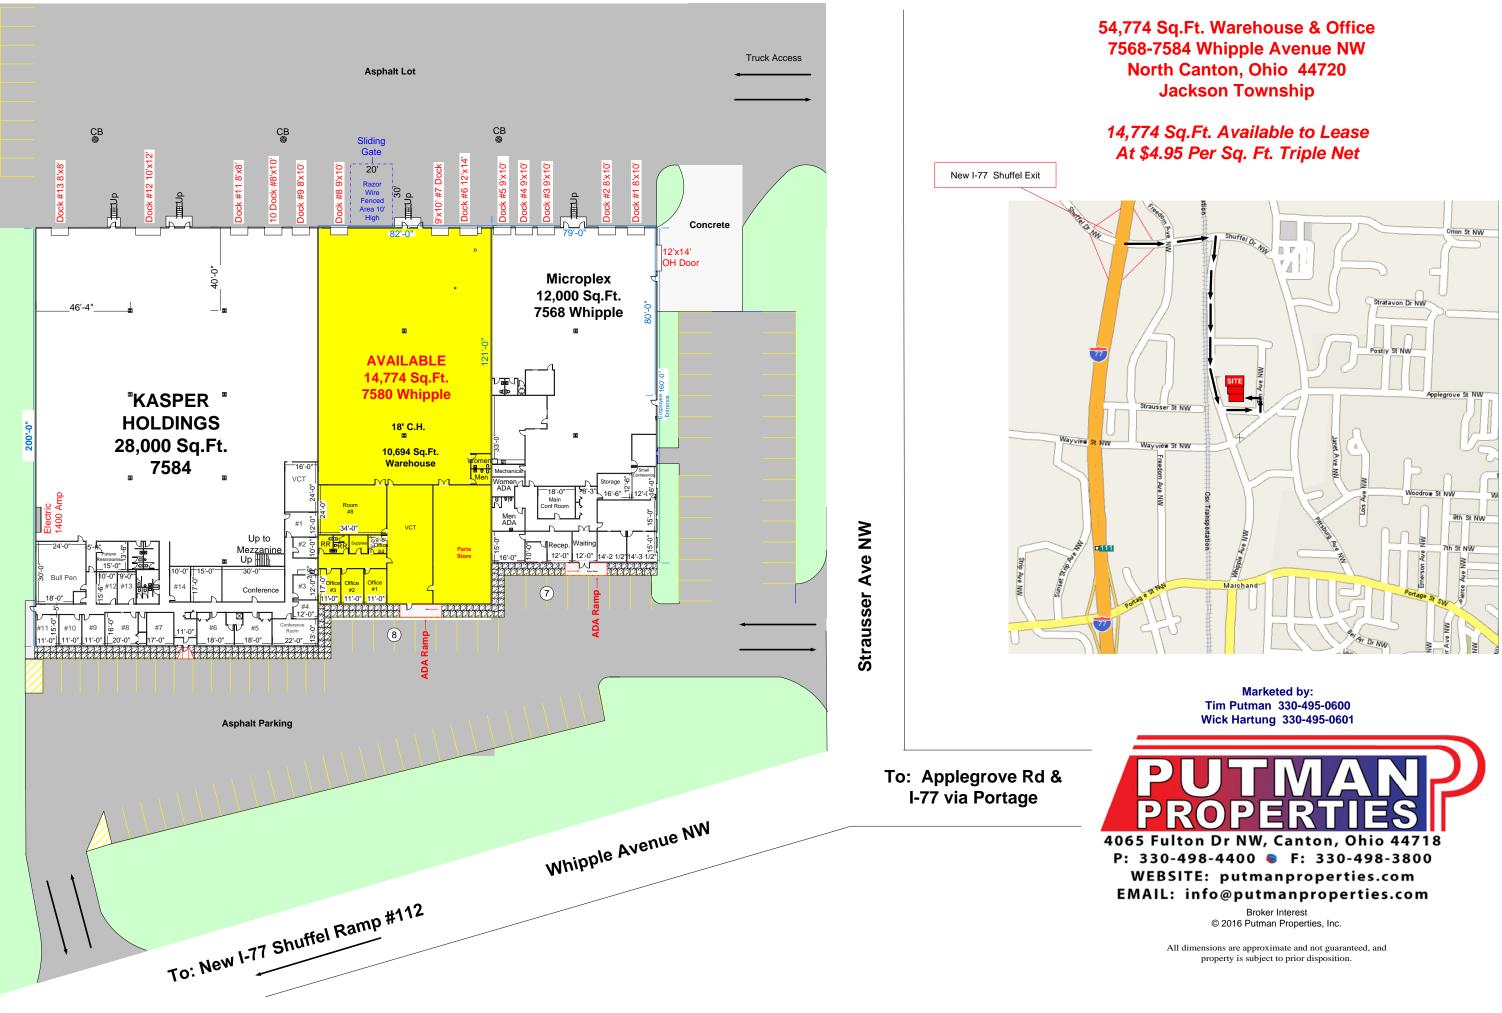

# 14,774 SQ.FT. 2 DOCK WAREHOUSE WITH OFFICE 7580 Whipple Ave NW, North Canton, OH, 44720

Directions: I-77 to Portage Rd. (exit 111), east on Portage, North on Whipple, just north of Applegrove. Jackson Township - new I -77/Shuffel ramp is now open.

### **BUILDING INFO**

| Previous:       | Habegger |
|-----------------|----------|
| Total Sq. Ft.:  | 54,774   |
| Available :     |          |
| Available :     | 14,774   |
| Units:          | 1        |
| Floor(s):       |          |
| Year Built:     | 1974     |
| Roof:           | Flat     |
| Ceiling Height: | 18'      |
| Sprinklers:     | no       |
| Elevator:       | no       |
| Heat:           | Gas      |
| Air:            | Central  |

### SITE INFO

| Acre(s):                                                                                                                                                                                                                                                                                                               | 3.66           |  |
|------------------------------------------------------------------------------------------------------------------------------------------------------------------------------------------------------------------------------------------------------------------------------------------------------------------------|----------------|--|
| Frontage:                                                                                                                                                                                                                                                                                                              | 413'           |  |
| Depth:                                                                                                                                                                                                                                                                                                                 | Irregular      |  |
| County:                                                                                                                                                                                                                                                                                                                | Stark          |  |
| Township:                                                                                                                                                                                                                                                                                                              | Jackson        |  |
| Zoning:                                                                                                                                                                                                                                                                                                                | Lt. Industrial |  |
| Торо:                                                                                                                                                                                                                                                                                                                  | Level          |  |
| Nearby Hwy:                                                                                                                                                                                                                                                                                                            | I-77           |  |
| Distance:                                                                                                                                                                                                                                                                                                              | 2 Miles        |  |
| Traffic Count:                                                                                                                                                                                                                                                                                                         |                |  |
| Bus Lines:                                                                                                                                                                                                                                                                                                             |                |  |
| Rail Name:                                                                                                                                                                                                                                                                                                             |                |  |
| Miscellaneous:<br>Easy access to I-77 and entire North<br>Canton Industrial Park. Paved parking<br>lot. NE corner of Whipple & Strausser, 1<br>mile North of Portage in Jackson<br>Township. CAM of \$1.51/sq.ft. or<br>\$1,859.06/mo includes: RE Taxes,<br>insurance, snow removal, landscaping.<br>Broker interest. |                |  |

### LEASE INFO

| S.F. Avail:    |                  | 14,774       |  |
|----------------|------------------|--------------|--|
| \$/S.F.:       | \$4.95           |              |  |
| \$/Mo:         |                  | \$6,094.28   |  |
| Terms/Poss:    | Available 7/1/19 |              |  |
|                | Tenant           | Owner        |  |
| Gas/Electric:  | $\checkmark$     |              |  |
| Water/Sewer:   | $\checkmark$     |              |  |
| Taxes/Insur:   | $\checkmark$     | $\checkmark$ |  |
| Maint/Repairs: | $\checkmark$     | ~            |  |

# OTHERUnit/Bay Size:Two docks into 18' clear warehouse. Ideal Jackson Township location with nice offices. Easy<br/>access to I-77 via exit #111/Portage Road or exit #113/Shuffel Road ramp just north of building.Docks:2OH Doors:Blend of private offices, conference room, break room, training room plus restrooms.