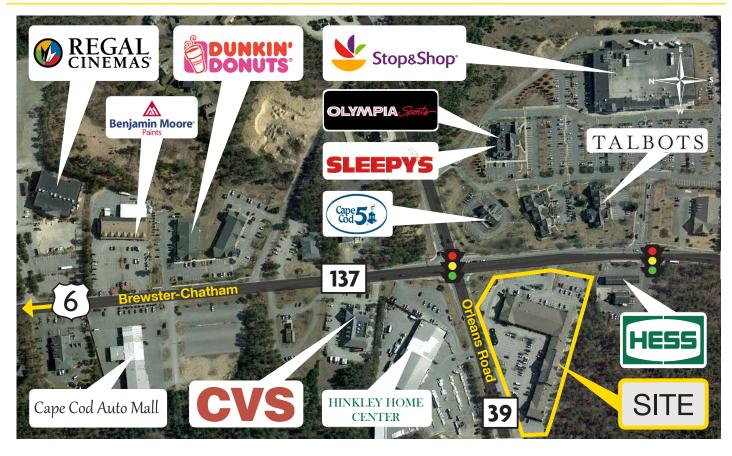

### **DESCRIPTION**

- 42,881 SF center located at the signalized intersection of Rte. 137 and 39 in Harwich, MA
- Mix of national, regional, and local tenants comprising 14 retail and 5 office uses
- Located one mile west of Exit 11 on the Cape's only highway, Rte. 6
- Year-round destination for its trade area offering a mix of popular restaurants, retailers and services
- Summer population increase estimated at 200%
- Facade renovation completed in 2Q 2013

Average Daily Traffic: Route 137 - 20,000\*

Route 39 - 9,850\*