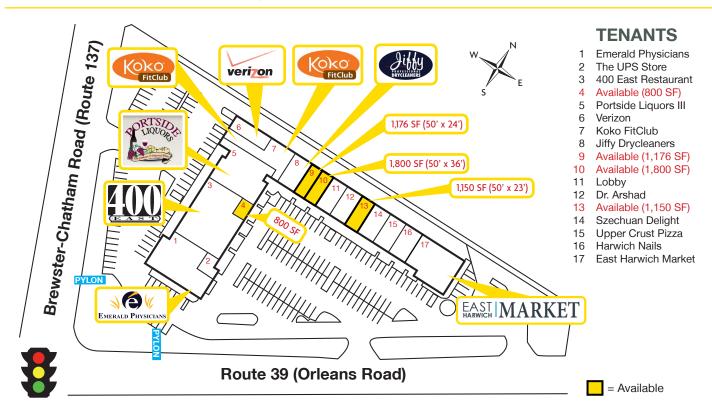

#### SITE DATA

**Anchor Tenants:** 400 East Restaurant, Portside Liquors III,

Emerald Physicians, The UPS Store,

East Harwich Market, Verizon,

Koko Fitness

**Space Available:** 800 SF - 2,976 SF

**Parking:** 203 Spaces (4.7 per 1,000 SF)