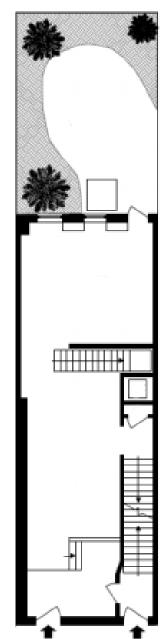

## **Ground Floor**

# 110 WEST 79TH STREET

BETWEEN AMSTERDAM & COLUMBUS AVENUES | UPPER WEST SIDE

| Ground Floor | 800 SF |
|--------------|--------|
| Lower Level  | 450 SF |
| Mezzanine    | 300 SF |
| Patio        | 200 SF |