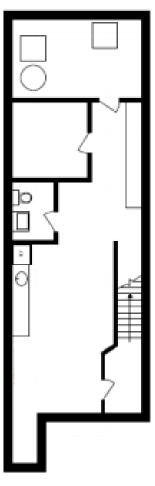

#### Lower Level

# 110 WEST 79TH STREET

BETWEEN AMSTERDAM & COLUMBUS AVENUES | UPPER WEST SIDE

| Ground Floor | 800 SF |
|--------------|--------|
| Lower Level  | 450 SF |
| Mezzanine    | 300 SF |
| Patio        | 200 SF |