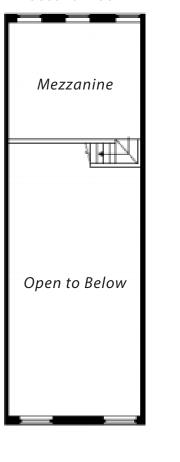

### Second Floor

### **COMMENTS**

- Former Gallery
- Just off Columbus Avenue directly across from the grounds of the American Museum of Natural History
- Most of the 2nd floor has been removed to create a dramatic double-height gallery space with an office space in the mezzanine overlooking the gallery floor