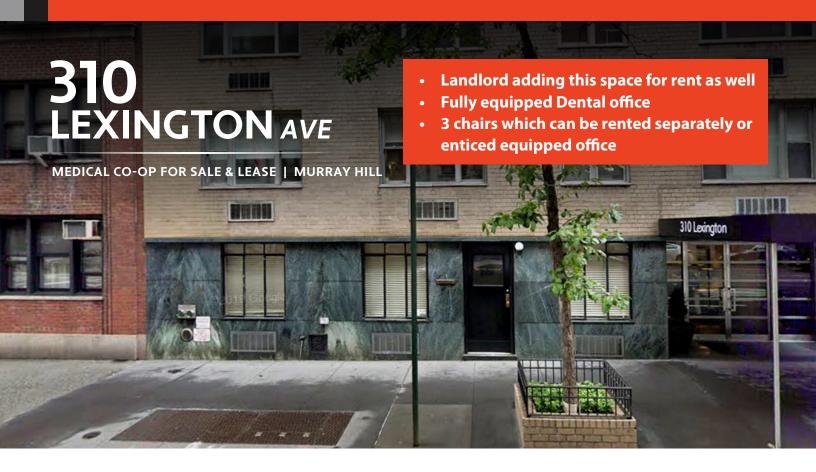

## 310 LEXINGTON AVE

HUNH

TELET

MEDICAL CO-OP FOR SALE & LEASE | MURRAY HILL

MANU

HHHH

HINH

HHHH

STREET

RETH

F

| ADDRESS        |
|----------------|
| CROSS STREETS  |
| NEIGHBORHOOD   |
| PROPERTY TYPE  |
| SQUARE FOOTAGE |
| UNITS          |
| CAP RATE       |

- 310 Lexington Avenue East 37th & 38th Streets Murray Hill Medical Co-Op 1,800 SF 1 7.0
- Office medical space for sale and lease
- Currently built out as a dental office in co-op at 310 Lexington Ave
- All equipment included in sale price
- Private ground floor entrance
- Three exam rooms
- One consultation room
- One file room
- Bathroom and pantry in space
- Reception area for 12 to 15 people
- 1,800 square feet