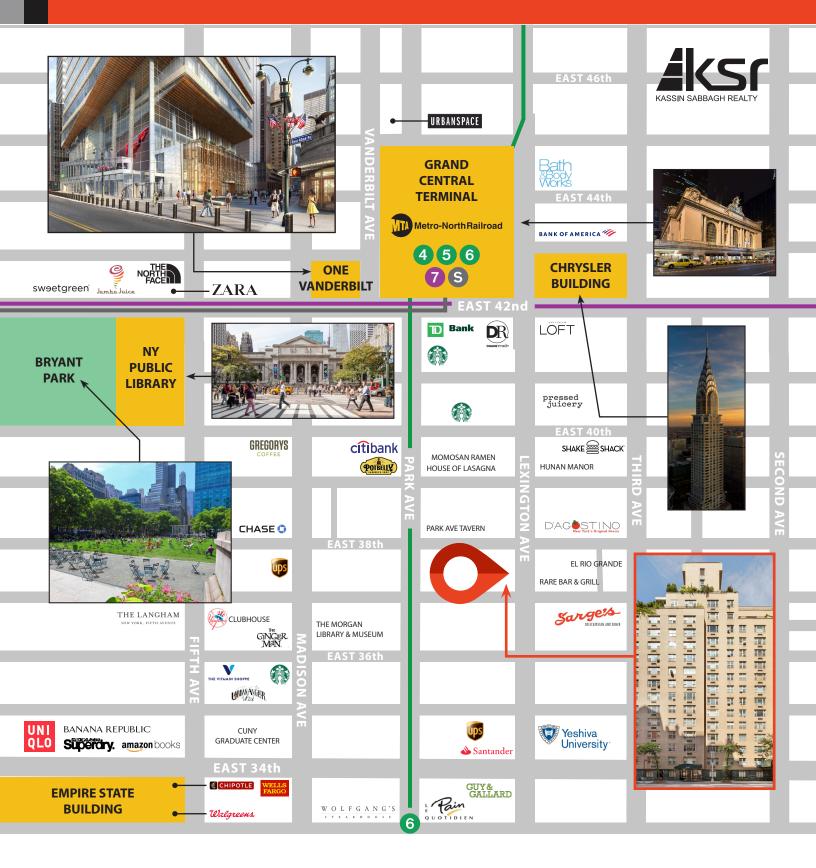

STREET

RETH

F

| ADDRESS        |
|----------------|
| CROSS STREETS  |
| NEIGHBORHOOD   |
| PROPERTY TYPE  |
| SQUARE FOOTAGE |
| UNITS          |
| CAP RATE       |

- 310 Lexington Avenue East 37th & 38th Streets Murray Hill Medical Co-Op 1,800 SF 1 7.0
- Office medical space for sale and lease
- Currently built out as a dental office in co-op at 310 Lexington Ave
- All equipment included in sale price
- Private ground floor entrance
- Three exam rooms
- One consultation room
- One file room
- Bathroom and pantry in space
- Reception area for 12 to 15 people
- 1,800 square feet