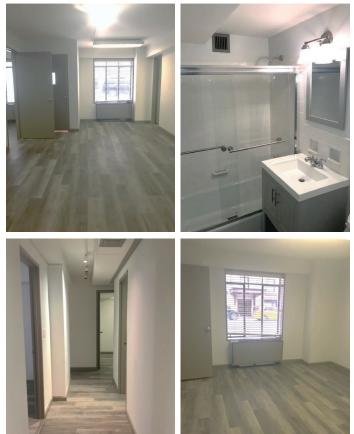

STREET

RETH

F

| ADDRESS        |
|----------------|
| CROSS STREETS  |
| NEIGHBORHOOD   |
| PROPERTY TYPE  |
| SQUARE FOOTAGE |
| UNITS          |
| CAP RATE       |

- 310 Lexington Avenue East 37th & 38th Streets Murray Hill Medical Co-Op 1,800 SF 1 7.0
- Office medical space for sale and lease
- Currently built out as a dental office in co-op at 310 Lexington Ave
- All equipment included in sale price
- Private ground floor entrance
- Three exam rooms
- One consultation room
- One file room
- Bathroom and pantry in space
- Reception area for 12 to 15 people
- 1,800 square feet