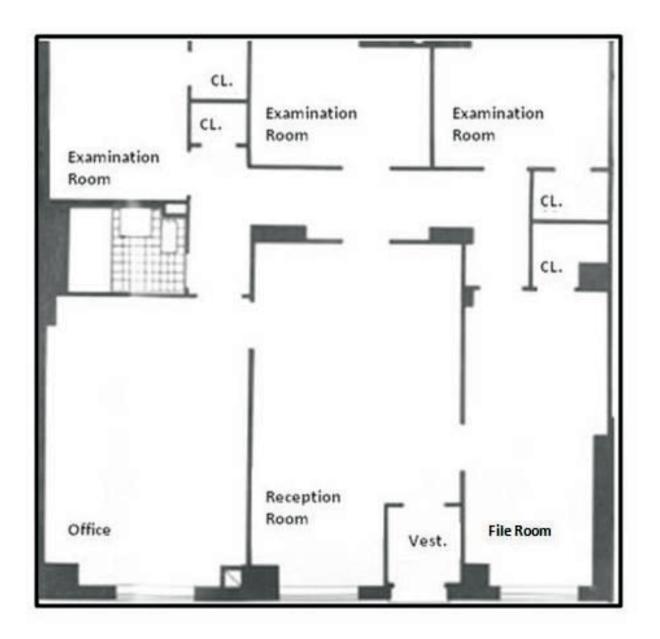

STREET

RETH

F

| ADDRESS        |
|----------------|
| CROSS STREETS  |
| NEIGHBORHOOD   |
| PROPERTY TYPE  |
| SQUARE FOOTAGE |
| UNITS          |
| CAP RATE       |

- 310 Lexington Avenue East 37th & 38th Streets Murray Hill Medical Co-Op 1,800 SF 1 7.0
- Office medical space for sale and lease
- Currently built out as a dental office in co-op at 310 Lexington Ave
- All equipment included in sale price
- Private ground floor entrance
- Three exam rooms
- One consultation room
- One file room
- Bathroom and pantry in space
- Reception area for 12 to 15 people
- 1,800 square feet