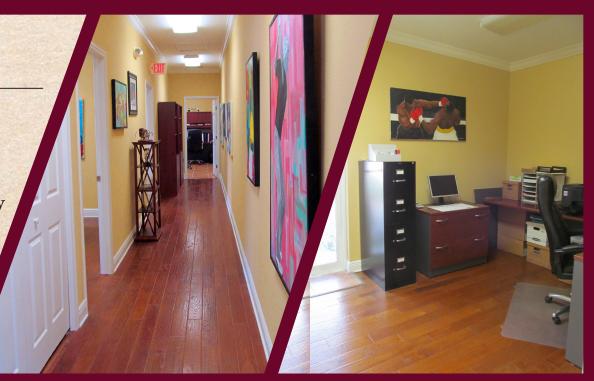

## FOR LEASE

- ◆ 1,056 sf professional office space available for immediate occupancy in highly desirable area of Trinity
- ◆ Unit is in a beautifully maintained office park located on Duck Slough Blvd on the south side of SR 54
- Very efficient floor plan with windows in all offices
- ◆ Just a few of the custom finishes include hardwood floors, drywall ceilings, wood trim and upgraded lighting
- Won't last long only office space of its size and kind currently available in Trinity

## **PROPERTY FEATURES**

**◆** Excellent building signage, and top panel on the monument sign

◆ Attractive and comfortable place to work every day

♦ Furniture can be included into lease

◆ Park is comprised of Physicians and other professional companies