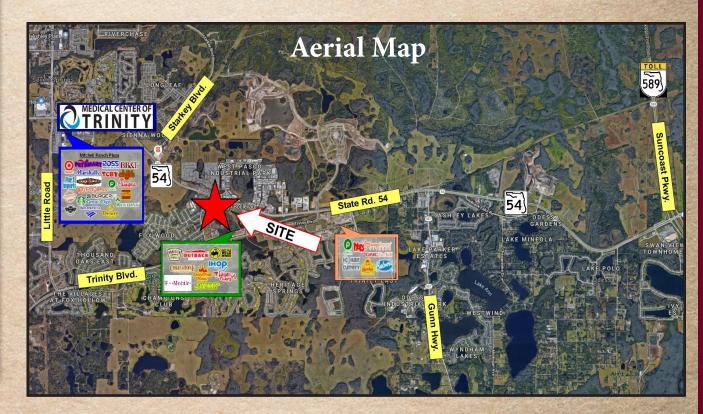

## FOR LEASE

- ◆ 1,056 sf professional office space available for immediate occupancy in highly desirable area of Trinity
- ◆ Unit is in a beautifully maintained office park located on Duck Slough Blvd on the south side of SR 54
- Very efficient floor plan with windows in all offices
- ◆ Just a few of the custom finishes include hardwood floors, drywall ceilings, wood trim and upgraded lighting
- Won't last long only office space of its size and kind currently available in Trinity