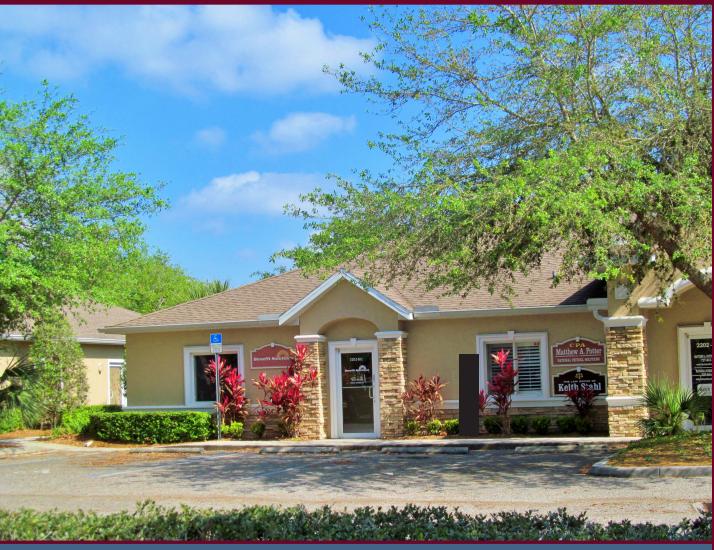

## FOR LEASE

- ◆ 1,056 sf professional office space available for immediate occupancy in highly desirable area of Trinity
- ◆ Unit is in a beautifully maintained office park located on Duck Slough Blvd on the south side of SR 54
- Very efficient floor plan with windows in all offices
- ◆ Just a few of the custom finishes include hardwood floors, drywall ceilings, wood trim and upgraded lighting
- Won't last long only office space of its size and kind currently available in Trinity

Trinity Professional Office 2202 Duck Slough Blvd. Ste. 101 • Trinity, FL 34655 Lease Price: \$21 psf Modified Gross

Heidi Tuttle-Beisner, CCIM Broker/Owner

Cell: (727) 992-1674 Office: (727) 376-4900

htuttle@cap-realty.com www.cap-realty.com

## **PROPERTY FEATURES**

**◆** Excellent building signage, and top panel on the monument sign

◆ Attractive and comfortable place to work every day

♦ Furniture can be included into lease

◆ Park is comprised of Physicians and other professional companies