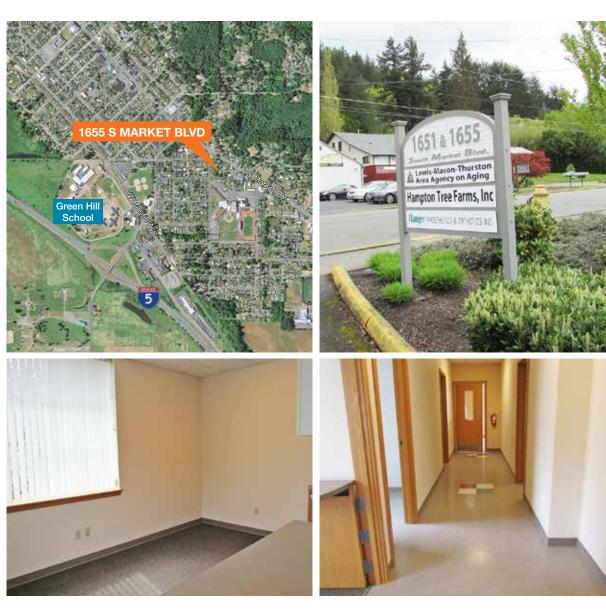

### Features

| AVAILABLE    | 1,714 SF                                                 |
|--------------|----------------------------------------------------------|
| LAYOUT       | Reception, exam rooms or office space                    |
| LOCATION     | Near I-5 and downtown                                    |
| SUITE        | В                                                        |
| MEDICAL      | Plaster trap, ADA door opener and other medical upgrades |
| IMPROVEMENTS | Flooring and paint allowance                             |
| PRICE        | \$15 PSF, modified gross                                 |