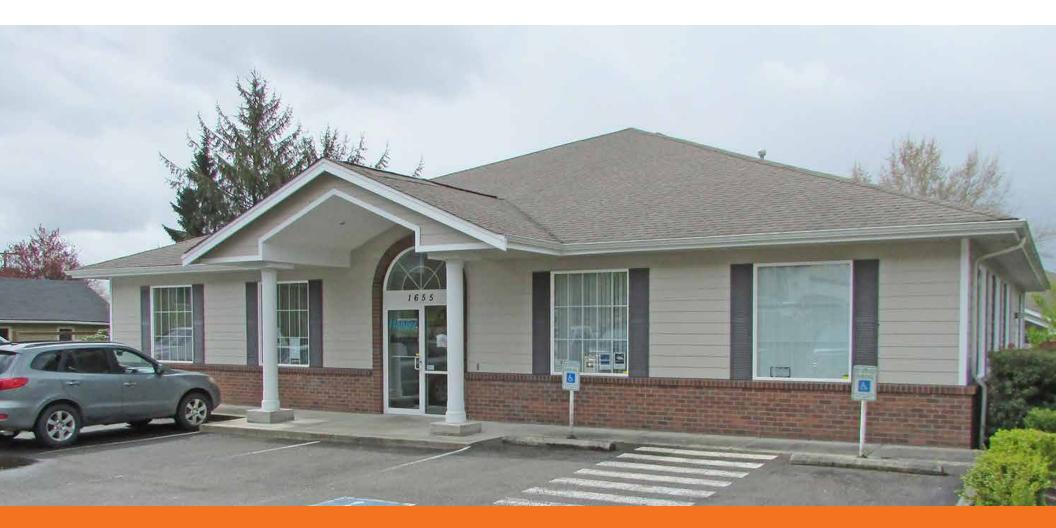

## 1655 S Market Blvd

Chehalis, WA

FOR LEASE

# 1655 S Market Blvd

#### Chehalis, WA

### Features

| AVAILABLE    | 1,714 SF                                                 |
|--------------|----------------------------------------------------------|
| LAYOUT       | Reception, exam rooms or office space                    |
| LOCATION     | Near I-5 and downtown                                    |
| SUITE        | В                                                        |
| MEDICAL      | Plaster trap, ADA door opener and other medical upgrades |
| IMPROVEMENTS | Flooring and paint allowance                             |
| PRICE        | \$15 PSF, modified gross                                 |