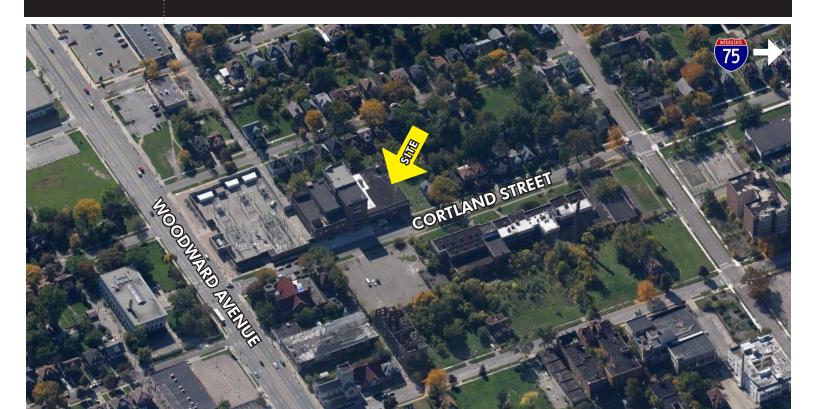

# **43 CORTLAND STREET**

**HIGHLAND PARK, MICHIGAN** 

23,485 SF
INDUSTRIAL
MANUFACTURING
BUILDING

ASKING PRICE: \$395,000

#### **PROPERTY FEATURES**

- 23,485 SF Available
- Two-story building
- Five(5) ton freight elevator
- Easy access to I-75
- Located just west of Woodward Avenue
- 15' clear height

FOR MORE INFORMATION PLEASE CONTACT

### FOR SALE OR LEASE

43 Cortland Street Highland Park Address

Wayne County

23,485 SF 23,485 SF Total Building Size Divisible: Min/Max

\$395,000/\$3.95 NNN Sale Price / Lease Rate

\$ Taxes (2012)

Year Built: 1916 Parking: 9 **Total Available:** 23.485 SF **HVAC:** Gas