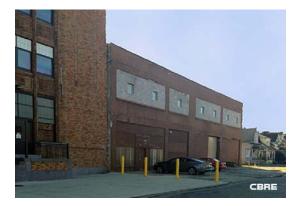

# **43 CORTLAND STREET**

**HIGHLAND PARK, MICHIGAN** 

23,485 SF
INDUSTRIAL
MANUFACTURING
BUILDING

ASKING PRICE: \$395,000

#### **PROPERTY FEATURES**

- 23,485 SF Available
- Two-story building
- Five(5) ton freight elevator
- Easy access to I-75
- Located just west of Woodward Avenue
- 15' clear height

FOR MORE INFORMATION PLEASE CONTACT