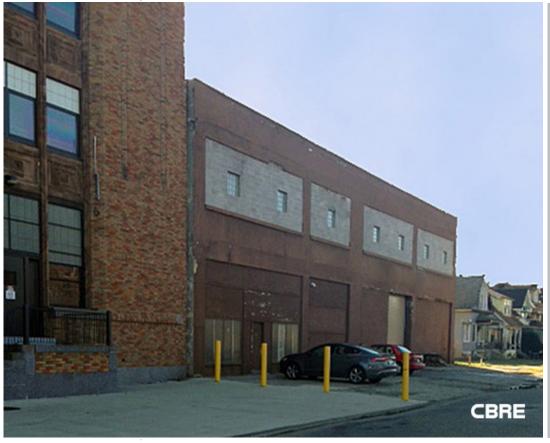

# **43 CORTLAND STREET**

**HIGHLAND PARK, MICHIGAN** 

23,485 SF
INDUSTRIAL
MANUFACTURING
BUILDING

ASKING PRICE: \$395,000

#### **PROPERTY FEATURES**

- 23,485 SF Available
- Two-story building
- Five(5) ton freight elevator
- Easy access to I-75
- Located just west of Woodward Avenue
- 15' clear height

FOR MORE INFORMATION PLEASE CONTACT