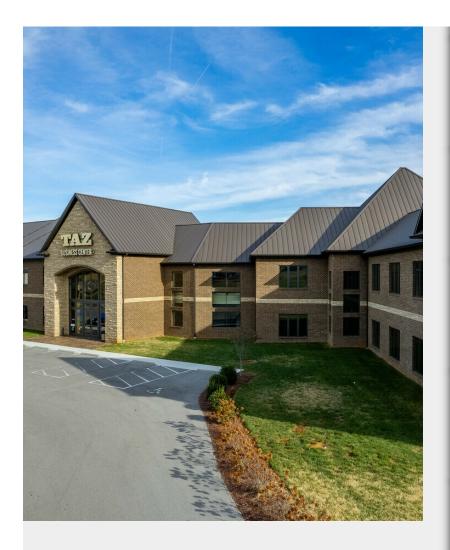

# **TAZ Business Center** 6318 Taz Ct, Bowling Green, KY 42104

Amira Zukic
Taz Trucking
6318 Taz Ct,Bowling Green, KY 42104
amira.zukic@taztrucking.net
(270) 782-9093 Ext: 228

| Rental Rate:            | \$36.00 - \$38.40 /SF/YR |
|-------------------------|--------------------------|
| Property Type:          | Office                   |
| Property Subtype:       | Loft/Creative Space      |
| Building Class:         | В                        |
| Rentable Building Area: | 20,000 SF                |
| Year Built:             | 2019                     |
| Walk Score ®:           | 10 (Car-Dependent)       |
| Rental Rate Mo:         | \$3.03 /SF/MO            |

#### **TAZ Business Center**

\$36.00 - \$38.40 /SF/YR

The property at 6318 Taz Court features immediate occupancy of high end, turnkey office space just south of Bowling Green. The 20,000 square foot space features two floors with amenities including a spacious and modern gymnasium and three conference rooms. In addition, there is an eight person...

#### 6318 Taz Ct, Bowling Green, KY 42104

The property at 6318 Taz Court features immediate occupancy of high end, turnkey office space just south of Bowling Green. The 20,000 square foot space features two floors with amenities including a spacious and modern gymnasium and three conference rooms. In addition, there is an eight person conference room, a twenty person conference room, and a general space for two hundred people to be seated. Located on Nashville Road, just south of Bowling Green, the property is in a convenient location near interstates 165 and 65 as well as the McClellan neighborhood. The daytime working population is 46,000 people within a 10 mile radius. Thirty-two percent obtained a college degree or higher. The two largest industries in the area are education and health services and trade transportation. Education and health employs approximately 12,000 employees within a ten mile radius and 11,000 employees for trade transportation and utilities. The average household income within a five mile radius is \$70,000. The regional airport is less than five miles from the business center.