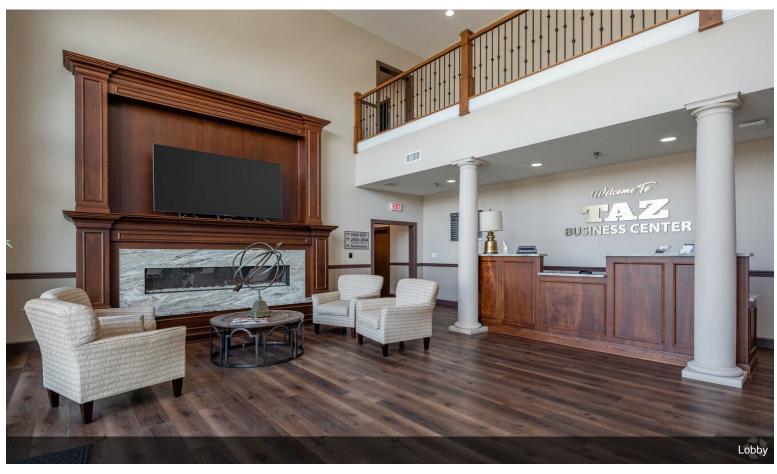

#### **TAZ Business Center**

\$36.00 - \$38.40 /SF/YR

The property at 6318 Taz Court features immediate occupancy of high end, turnkey office space just south of Bowling Green. The 20,000 square foot space features two floors with amenities including a spacious and modern gymnasium and three conference rooms. In addition, there is an eight person...

#### 6318 Taz Ct, Bowling Green, KY 42104

The property at 6318 Taz Court features immediate occupancy of high end, turnkey office space just south of Bowling Green. The 20,000 square foot space features two floors with amenities including a spacious and modern gymnasium and three conference rooms. In addition, there is an eight person conference room, a twenty person conference room, and a general space for two hundred people to be seated. Located on Nashville Road, just south of Bowling Green, the property is in a convenient location near interstates 165 and 65 as well as the McClellan neighborhood. The daytime working population is 46,000 people within a 10 mile radius. Thirty-two percent obtained a college degree or higher. The two largest industries in the area are education and health services and trade transportation. Education and health employs approximately 12,000 employees within a ten mile radius and 11,000 employees for trade transportation and utilities. The average household income within a five mile radius is \$70,000. The regional airport is less than five miles from the business center.