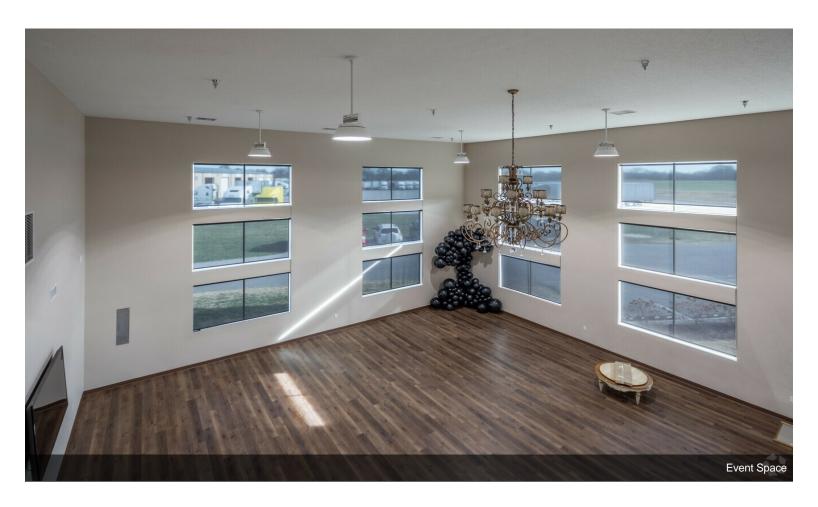

#### 6318 Taz Ct, Bowling Green, KY 42104

The property at 6318 Taz Court features immediate occupancy of high end, turnkey office space just south of Bowling Green. The 20,000 square foot space features two floors with amenities including a spacious and modern gymnasium and three conference rooms. In addition, there is an eight person conference room, a twenty person conference room, and a general space for two hundred people to be seated. Located on Nashville Road, just south of Bowling Green, the property is in a convenient location near interstates 165 and 65 as well as the McClellan neighborhood. The daytime working population is 46,000 people within a 10 mile radius. Thirty-two percent obtained a college degree or higher. The two largest industries in the area are education and health services and trade transportation. Education and health employs approximately 12,000 employees within a ten mile radius and 11,000 employees for trade transportation and utilities. The average household income within a five mile radius is \$70,000. The regional airport is less than five miles from the business center.