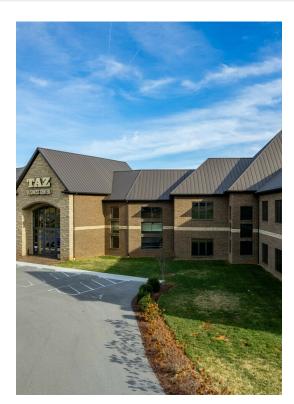

# **TAZ Business Center** 6318 Taz Ct, Bowling Green, KY 42104

Amira Zukic
Taz Trucking
6318 Taz Ct,Bowling Green, KY 42104
amira.zukic@taztrucking.net
(270) 782-9093 Ext: 228

| Rental Rate:            | \$36.00 - \$38.40 /SF/YR |
|-------------------------|--------------------------|
| Property Type:          | Office                   |
| Property Subtype:       | Loft/Creative Space      |
| Building Class:         | В                        |
| Rentable Building Area: | 20,000 SF                |
| Year Built:             | 2019                     |
| Walk Score ®:           | 10 (Car-Dependent)       |
| Rental Rate Mo:         | \$3.03 /SF/MO            |

#### **TAZ Business Center**

\$36.00 - \$38.40 /SF/YR

The property at 6318 Taz Court features immediate occupancy of high end, turnkey office space just south of Bowling Green. The 20,000 square foot space features two floors with amenities including a spacious and modern gymnasium and three conference rooms. In addition, there is an eight person...

#### 6318 Taz Ct, Bowling Green, KY 42104

The property at 6318 Taz Court features immediate occupancy of high end, turnkey office space just south of Bowling Green. The 20,000 square foot space features two floors with amenities including a spacious and modern gymnasium and three conference rooms. In addition, there is an eight person conference room, a twenty person conference room, and a general space for two hundred people to be seated. Located on Nashville Road, just south of Bowling Green, the property is in a convenient location near interstates 165 and 65 as well as the McClellan neighborhood. The daytime working population is 46,000 people within a 10 mile radius. Thirty-two percent obtained a college degree or higher. The two largest industries in the area are education and health services and trade transportation. Education and health employs approximately 12,000 employees within a ten mile radius and 11,000 employees for trade transportation and utilities. The average household income within a five mile radius is \$70,000. The regional airport is less than five miles from the business center.