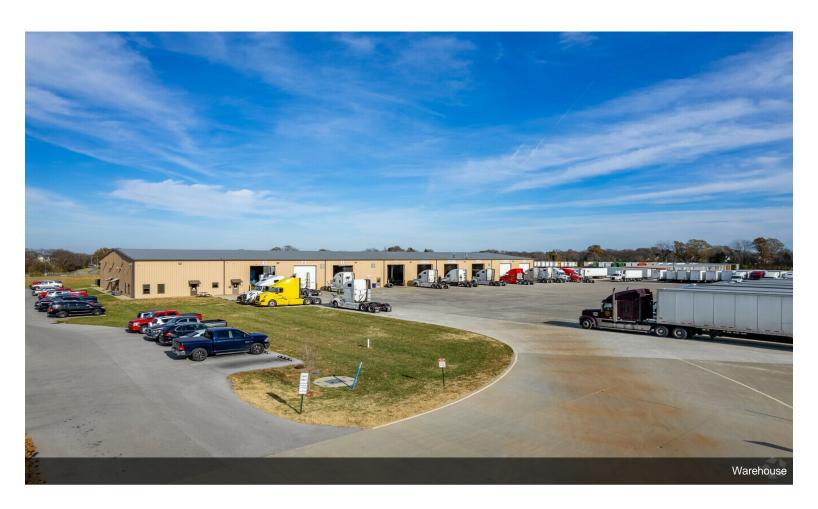

#### **TAZ Business Center**

\$36.00 - \$38.40 /SF/YR

The property at 6318 Taz Court features immediate occupancy of high end, turnkey office space just south of Bowling Green. The 20,000 square foot space features two floors with amenities including a spacious and modern gymnasium and three conference rooms. In addition, there is an eight person...

#### 6318 Taz Ct, Bowling Green, KY 42104

The property at 6318 Taz Court features immediate occupancy of high end, turnkey office space just south of Bowling Green. The 20,000 square foot space features two floors with amenities including a spacious and modern gymnasium and three conference rooms. In addition, there is an eight person conference room, a twenty person conference room, and a general space for two hundred people to be seated. Located on Nashville Road, just south of Bowling Green, the property is in a convenient location near interstates 165 and 65 as well as the McClellan neighborhood. The daytime working population is 46,000 people within a 10 mile radius. Thirty-two percent obtained a college degree or higher. The two largest industries in the area are education and health services and trade transportation. Education and health employs approximately 12,000 employees within a ten mile radius and 11,000 employees for trade transportation and utilities. The average household income within a five mile radius is \$70,000. The regional airport is less than five miles from the business center.