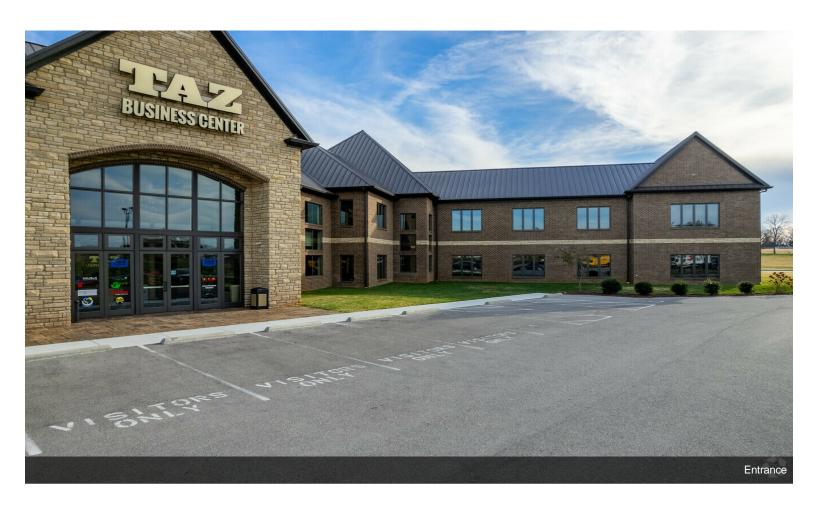

#### **TAZ Business Center**

\$36.00 - \$38.40 /SF/YR

The property at 6318 Taz Court features immediate occupancy of high end, turnkey office space just south of Bowling Green. The 20,000 square foot space features two floors with amenities including a spacious and modern gymnasium and three conference rooms. In addition, there is an eight person...

#### 6318 Taz Ct, Bowling Green, KY 42104

The property at 6318 Taz Court features immediate occupancy of high end, turnkey office space just south of Bowling Green. The 20,000 square foot space features two floors with amenities including a spacious and modern gymnasium and three conference rooms. In addition, there is an eight person conference room, a twenty person conference room, and a general space for two hundred people to be seated. Located on Nashville Road, just south of Bowling Green, the property is in a convenient location near interstates 165 and 65 as well as the McClellan neighborhood. The daytime working population is 46,000 people within a 10 mile radius. Thirty-two percent obtained a college degree or higher. The two largest industries in the area are education and health services and trade transportation. Education and health employs approximately 12,000 employees within a ten mile radius and 11,000 employees for trade transportation and utilities. The average household income within a five mile radius is \$70,000. The regional airport is less than five miles from the business center.