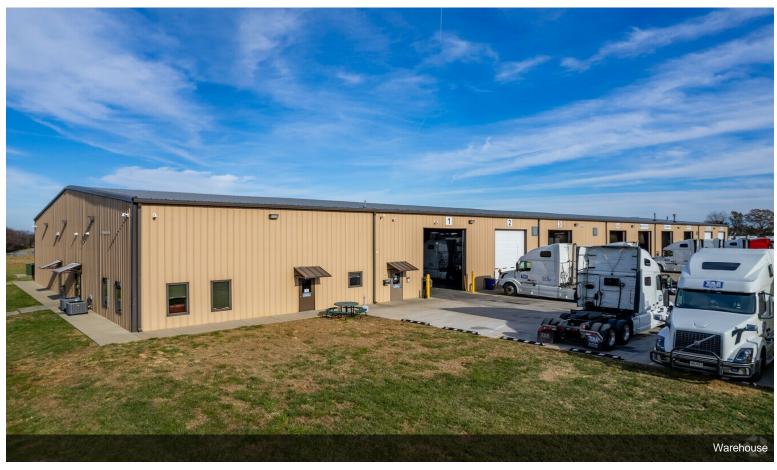

#### **TAZ Business Center**

\$36.00 - \$38.40 /SF/YR

The property at 6318 Taz Court features immediate occupancy of high end, turnkey office space just south of Bowling Green. The 20,000 square foot space features two floors with amenities including a spacious and modern gymnasium and three conference rooms. In addition, there is an eight person...

#### 6318 Taz Ct, Bowling Green, KY 42104

The property at 6318 Taz Court features immediate occupancy of high end, turnkey office space just south of Bowling Green. The 20,000 square foot space features two floors with amenities including a spacious and modern gymnasium and three conference rooms. In addition, there is an eight person conference room, a twenty person conference room, and a general space for two hundred people to be seated. Located on Nashville Road, just south of Bowling Green, the property is in a convenient location near interstates 165 and 65 as well as the McClellan neighborhood. The daytime working population is 46,000 people within a 10 mile radius. Thirty-two percent obtained a college degree or higher. The two largest industries in the area are education and health services and trade transportation. Education and health employs approximately 12,000 employees within a ten mile radius and 11,000 employees for trade transportation and utilities. The average household income within a five mile radius is \$70,000. The regional airport is less than five miles from the business center.