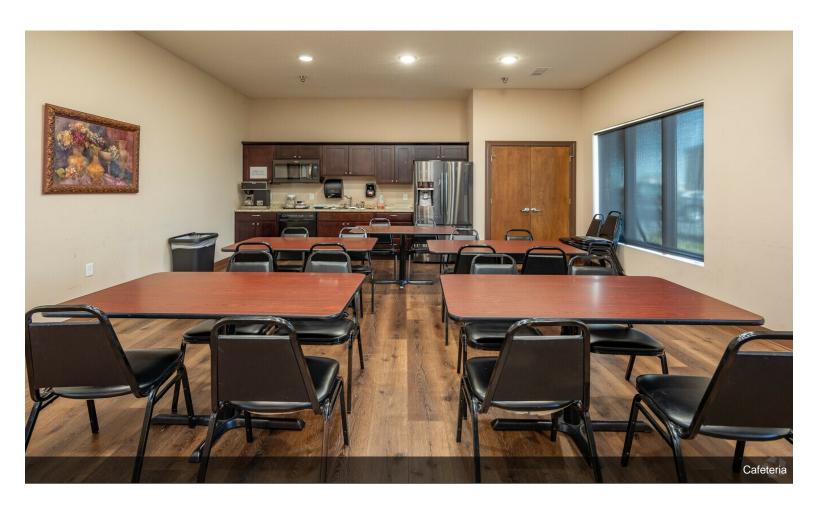

#### **TAZ Business Center**

\$36.00 - \$38.40 /SF/YR

The property at 6318 Taz Court features immediate occupancy of high end, turnkey office space just south of Bowling Green. The 20,000 square foot space features two floors with amenities including a spacious and modern gymnasium and three conference rooms. In addition, there is an eight person...

#### 6318 Taz Ct, Bowling Green, KY 42104

The property at 6318 Taz Court features immediate occupancy of high end, turnkey office space just south of Bowling Green. The 20,000 square foot space features two floors with amenities including a spacious and modern gymnasium and three conference rooms. In addition, there is an eight person conference room, a twenty person conference room, and a general space for two hundred people to be seated. Located on Nashville Road, just south of Bowling Green, the property is in a convenient location near interstates 165 and 65 as well as the McClellan neighborhood. The daytime working population is 46,000 people within a 10 mile radius. Thirty-two percent obtained a college degree or higher. The two largest industries in the area are education and health services and trade transportation. Education and health employs approximately 12,000 employees within a ten mile radius and 11,000 employees for trade transportation and utilities. The average household income within a five mile radius is \$70,000. The regional airport is less than five miles from the business center.