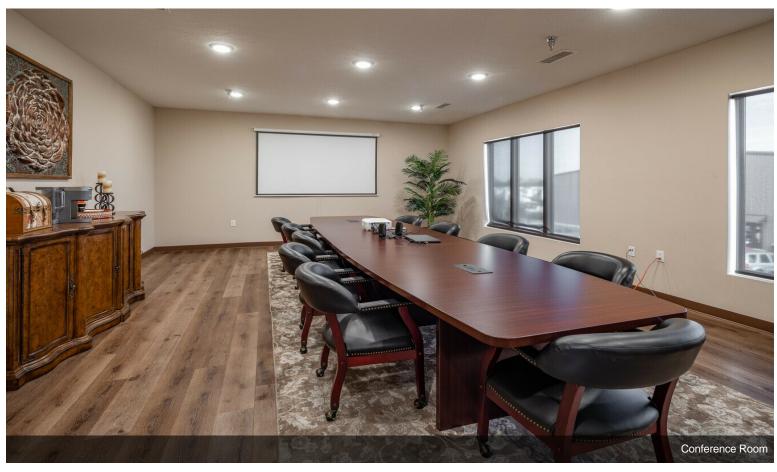

#### **TAZ Business Center**

\$36.00 - \$38.40 /SF/YR

The property at 6318 Taz Court features immediate occupancy of high end, turnkey office space just south of Bowling Green. The 20,000 square foot space features two floors with amenities including a spacious and modern gymnasium and three conference rooms. In addition, there is an eight person...

#### 6318 Taz Ct, Bowling Green, KY 42104

The property at 6318 Taz Court features immediate occupancy of high end, turnkey office space just south of Bowling Green. The 20,000 square foot space features two floors with amenities including a spacious and modern gymnasium and three conference rooms. In addition, there is an eight person conference room, a twenty person conference room, and a general space for two hundred people to be seated. Located on Nashville Road, just south of Bowling Green, the property is in a convenient location near interstates 165 and 65 as well as the McClellan neighborhood. The daytime working population is 46,000 people within a 10 mile radius. Thirty-two percent obtained a college degree or higher. The two largest industries in the area are education and health services and trade transportation. Education and health employs approximately 12,000 employees within a ten mile radius and 11,000 employees for trade transportation and utilities. The average household income within a five mile radius is \$70,000. The regional airport is less than five miles from the business center.