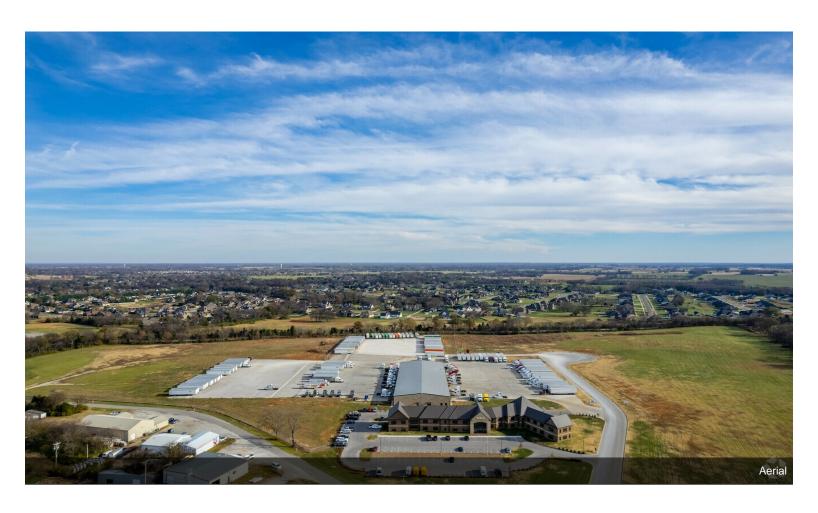

- The professional office building at 6318 Taz Court features new construction and turn key office suites.
- The property is close to Interstate 165, Interstate 65, and the McClellan neighborhood.
- The area features a daytime population of 46,000 people, with 32 percent obtaining a college degree or higher.
- The largest employers are education and health services with approximately 12,000 employees and trade transportation at 11,000 employees.
- The space features a functional floor plan with a full gymnasium and three conference rooms. For more information visit:

#### 6318 Taz Ct, Bowling Green, KY 42104

The property at 6318 Taz Court features immediate occupancy of high end, turnkey office space just south of Bowling Green. The 20,000 square foot space features two floors with amenities including a spacious and modern gymnasium and three conference rooms. In addition, there is an eight person conference room, a twenty person conference room, and a general space for two hundred people to be seated. Located on Nashville Road, just south of Bowling Green, the property is in a convenient location near interstates 165 and 65 as well as the McClellan neighborhood. The daytime working population is 46,000 people within a 10 mile radius. Thirty-two percent obtained a college degree or higher. The two largest industries in the area are education and health services and trade transportation. Education and health employs approximately 12,000 employees within a ten mile radius and 11,000 employees for trade transportation and utilities. The average household income within a five mile radius is \$70,000. The regional airport is less than five miles from the business center.