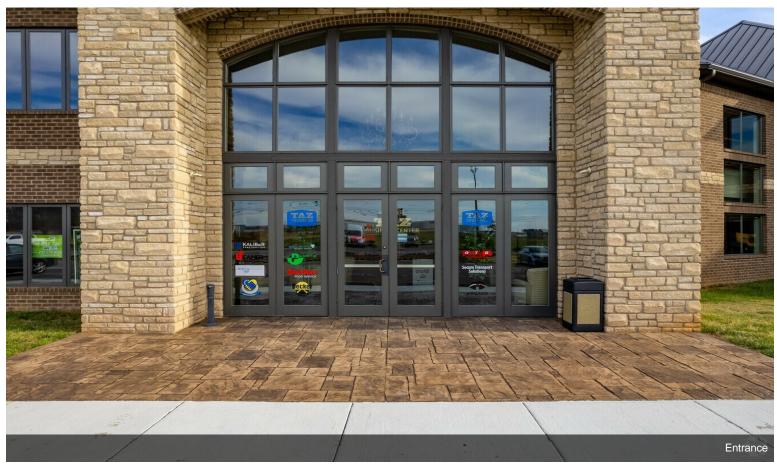

#### **TAZ Business Center**

\$36.00 - \$38.40 /SF/YR

The property at 6318 Taz Court features immediate occupancy of high end, turnkey office space just south of Bowling Green. The 20,000 square foot space features two floors with amenities including a spacious and modern gymnasium and three conference rooms. In addition, there is an eight person...

#### 6318 Taz Ct, Bowling Green, KY 42104

The property at 6318 Taz Court features immediate occupancy of high end, turnkey office space just south of Bowling Green. The 20,000 square foot space features two floors with amenities including a spacious and modern gymnasium and three conference rooms. In addition, there is an eight person conference room, a twenty person conference room, and a general space for two hundred people to be seated. Located on Nashville Road, just south of Bowling Green, the property is in a convenient location near interstates 165 and 65 as well as the McClellan neighborhood. The daytime working population is 46,000 people within a 10 mile radius. Thirty-two percent obtained a college degree or higher. The two largest industries in the area are education and health services and trade transportation. Education and health employs approximately 12,000 employees within a ten mile radius and 11,000 employees for trade transportation and utilities. The average household income within a five mile radius is \$70,000. The regional airport is less than five miles from the business center.