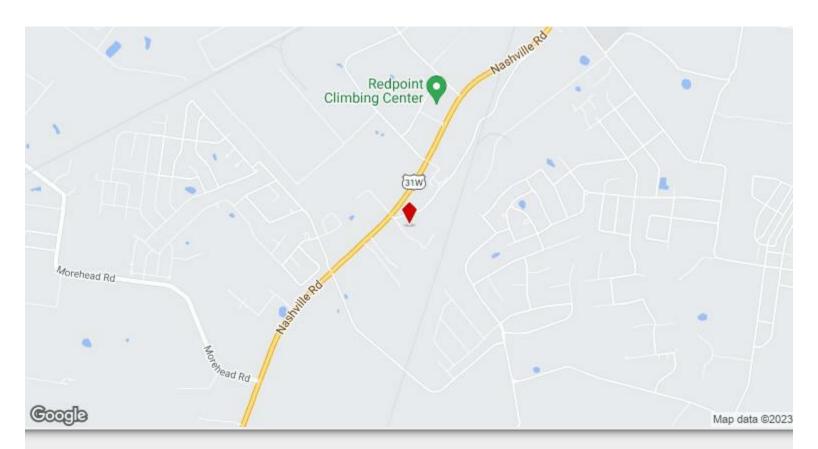

# **TAZ Business Center** 6318 Taz Ct, Bowling Green, KY 42104

Amira Zukic
Taz Trucking
6318 Taz Ct,Bowling Green, KY 42104
amira.zukic@taztrucking.net
(270) 782-9093 Ext: 228

| Rental Rate:            | \$36.00 - \$38.40 /SF/YR |
|-------------------------|--------------------------|
| Property Type:          | Office                   |
| Property Subtype:       | Loft/Creative Space      |
| Building Class:         | В                        |
| Rentable Building Area: | 20,000 SF                |
| Year Built:             | 2019                     |
| Walk Score ®:           | 10 (Car-Dependent)       |
| Rental Rate Mo:         | \$3.03 /SF/MO            |

#### 6318 Taz Ct, Bowling Green, KY 42104

The property at 6318 Taz Court features immediate occupancy of high end, turnkey office space just south of Bowling Green. The 20,000 square foot space features two floors with amenities including a spacious and modern gymnasium and three conference rooms. In addition, there is an eight person conference room, a twenty person conference room, and a general space for two hundred people to be seated. Located on Nashville Road, just south of Bowling Green, the property is in a convenient location near interstates 165 and 65 as well as the McClellan neighborhood. The daytime working population is 46,000 people within a 10 mile radius. Thirty-two percent obtained a college degree or higher. The two largest industries in the area are education and health services and trade transportation. Education and health employs approximately 12,000 employees within a ten mile radius and 11,000 employees for trade transportation and utilities. The average household income within a five mile radius is \$70,000. The regional airport is less than five miles from the business center.