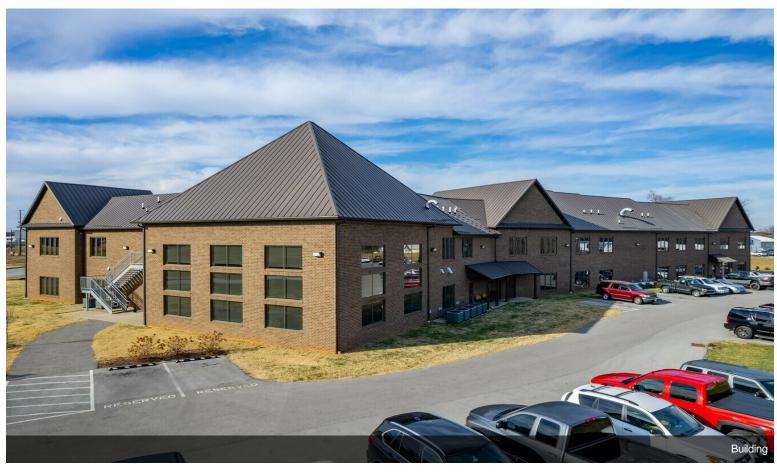

#### **TAZ Business Center**

\$36.00 - \$38.40 /SF/YR

The property at 6318 Taz Court features immediate occupancy of high end, turnkey office space just south of Bowling Green. The 20,000 square foot space features two floors with amenities including a spacious and modern gymnasium and three conference rooms. In addition, there is an eight person...

#### 6318 Taz Ct, Bowling Green, KY 42104

The property at 6318 Taz Court features immediate occupancy of high end, turnkey office space just south of Bowling Green. The 20,000 square foot space features two floors with amenities including a spacious and modern gymnasium and three conference rooms. In addition, there is an eight person conference room, a twenty person conference room, and a general space for two hundred people to be seated. Located on Nashville Road, just south of Bowling Green, the property is in a convenient location near interstates 165 and 65 as well as the McClellan neighborhood. The daytime working population is 46,000 people within a 10 mile radius. Thirty-two percent obtained a college degree or higher. The two largest industries in the area are education and health services and trade transportation. Education and health employs approximately 12,000 employees within a ten mile radius and 11,000 employees for trade transportation and utilities. The average household income within a five mile radius is \$70,000. The regional airport is less than five miles from the business center.