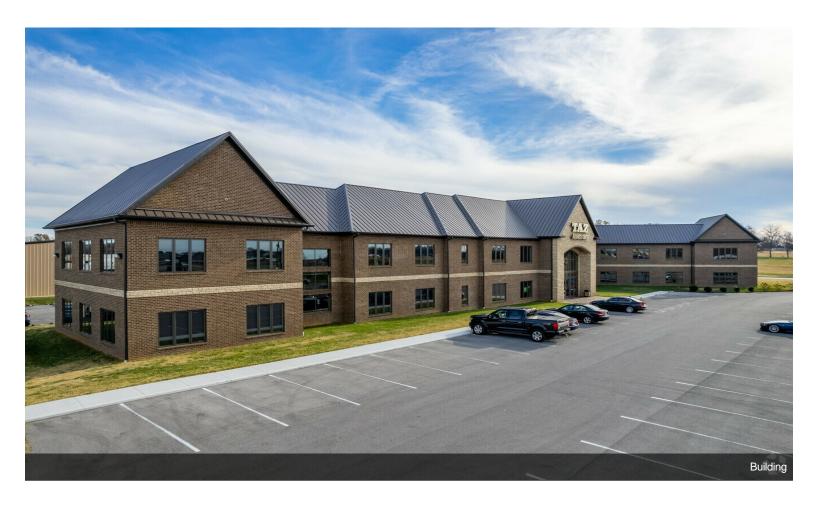

#### **TAZ Business Center**

\$36.00 - \$38.40 /SF/YR

The property at 6318 Taz Court features immediate occupancy of high end, turnkey office space just south of Bowling Green. The 20,000 square foot space features two floors with amenities including a spacious and modern gymnasium and three conference rooms. In addition, there is an eight person...

#### 6318 Taz Ct, Bowling Green, KY 42104

The property at 6318 Taz Court features immediate occupancy of high end, turnkey office space just south of Bowling Green. The 20,000 square foot space features two floors with amenities including a spacious and modern gymnasium and three conference rooms. In addition, there is an eight person conference room, a twenty person conference room, and a general space for two hundred people to be seated. Located on Nashville Road, just south of Bowling Green, the property is in a convenient location near interstates 165 and 65 as well as the McClellan neighborhood. The daytime working population is 46,000 people within a 10 mile radius. Thirty-two percent obtained a college degree or higher. The two largest industries in the area are education and health services and trade transportation. Education and health employs approximately 12,000 employees within a ten mile radius and 11,000 employees for trade transportation and utilities. The average household income within a five mile radius is \$70,000. The regional airport is less than five miles from the business center.