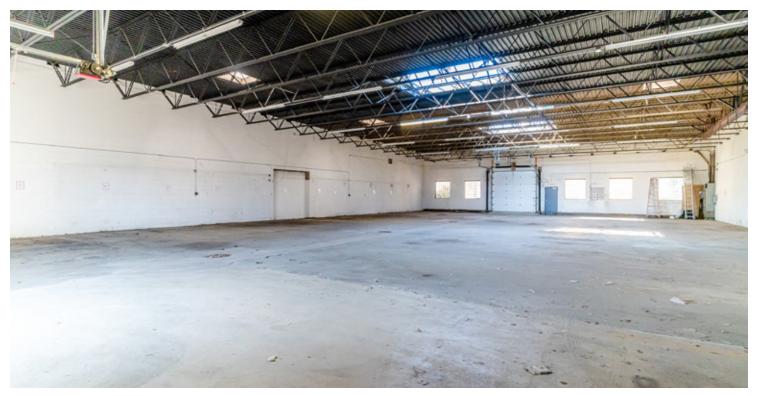

## BUILDING INFORMATION

LEASE RATE: \$14/SF NET + \$5.07 taxes & insurance

**AVAILABLE SPACE:** 9,775 SF

CEILING HEIGHT: 16'-17'

**ZONING:** PMD-2

**FEATURES:** 2 Drive-in doors

Interior depressed truck dock

## **SITE HIGHLIGHTS**

- ▶ Flex / warehouse building can accommodate many uses
- ▶ Clear span / column free space
- ▶ Build to suit available
- ▶ Convenient access to I-90/94
- ▶ Convenient access to public transit:
  - » 0.7 miles to CTA Red Line (North/Clybourn)
  - » 0.7 miles to CTA Blue line (Division)
  - » 0.4 miles to Clybourn Metra Stop
- Can be combined with 1658 N. Ada Street, adjacent 2,425 SF 2nd floor loft office