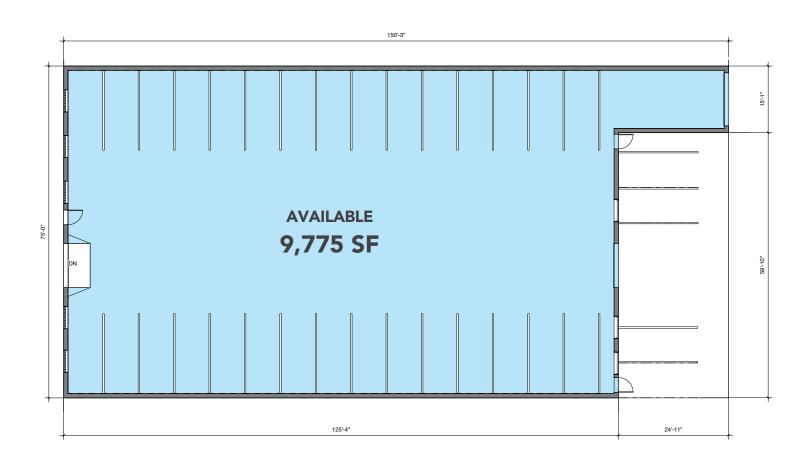

## BUILDING INFORMATION

LEASE RATE: \$14/SF NET + \$5.07 taxes & insurance

**AVAILABLE SPACE:** 9,775 SF

CEILING HEIGHT: 16'-17'

**ZONING:** PMD-2

**FEATURES:** 2 Drive-in doors

Interior depressed truck dock

## **SITE HIGHLIGHTS**

- ▶ Flex / warehouse building can accommodate many uses
- ▶ Clear span / column free space
- ▶ Build to suit available
- ▶ Convenient access to I-90/94
- ▶ Convenient access to public transit:
  - » 0.7 miles to CTA Red Line (North/Clybourn)
  - » 0.7 miles to CTA Blue line (Division)
  - » 0.4 miles to Clybourn Metra Stop
- Can be combined with 1658 N. Ada Street, adjacent 2,425 SF 2nd floor loft office