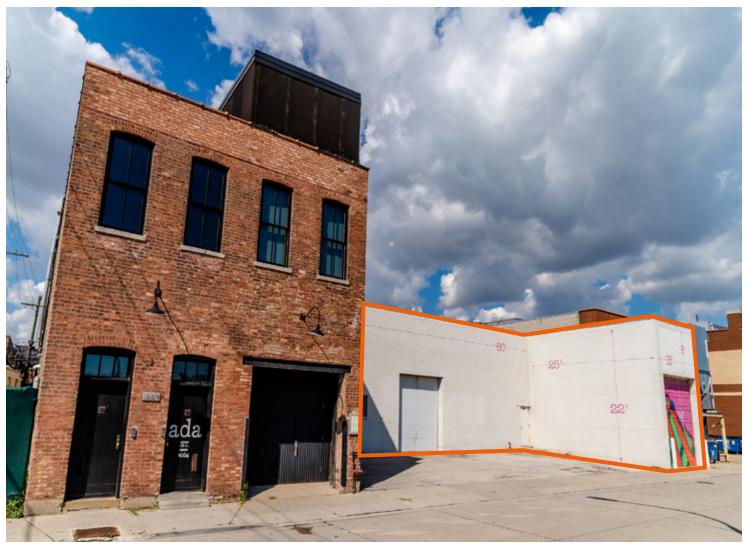

## 1668 N. Ada Street

CHICAGO, IL 60642 | NORTH BRANCH CORRIDOR

## For Lease

FLEX INDUSTRIAL

**ARI TOPPER, CFA** ari@baumrealty.com 312.275.3113

**TYLER DECHTER** tyler@baumrealty.com 312.275.3132

© 2020 All information supplied is from sources deemed reliable and is furnished subject to errors, omissions, modifications, removal of the listing from sale or lease, and to any listing conditions, including the rates and manner of payment of commissions for particular offerings, the terms of which are available to principals or duly licensed brokers. Any square footage dimensions set forth are approximate.

## BUILDING INFORMATION

LEASE RATE: \$14/SF NET + \$5.07 taxes & insurance

**AVAILABLE SPACE:** 9,775 SF

CEILING HEIGHT: 16'-17'

**ZONING:** PMD-2

**FEATURES:** 2 Drive-in doors

Interior depressed truck dock