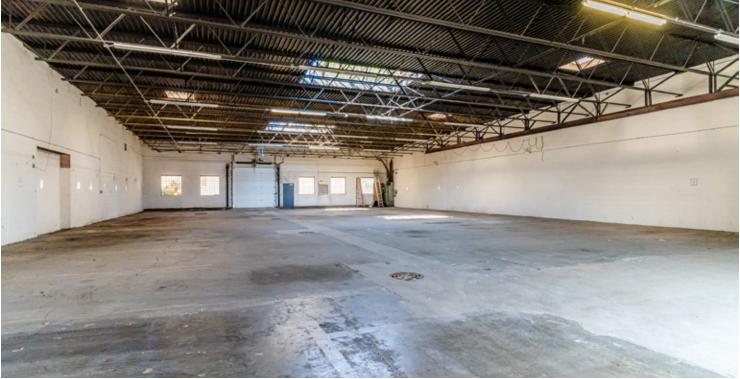

## BUILDING INFORMATION

LEASE RATE: \$14/SF NET + \$5.07 taxes & insurance

**AVAILABLE SPACE:** 9,775 SF

CEILING HEIGHT: 16'-17'

**ZONING:** PMD-2

**FEATURES:** 2 Drive-in doors

Interior depressed truck dock

## **SITE HIGHLIGHTS**

- ▶ Flex / warehouse building can accommodate many uses
- ▶ Clear span / column free space
- ▶ Build to suit available
- ▶ Convenient access to I-90/94
- ▶ Convenient access to public transit:
  - » 0.7 miles to CTA Red Line (North/Clybourn)
  - » 0.7 miles to CTA Blue line (Division)
  - » 0.4 miles to Clybourn Metra Stop
- Can be combined with 1658 N. Ada Street, adjacent 2,425 SF 2nd floor loft office