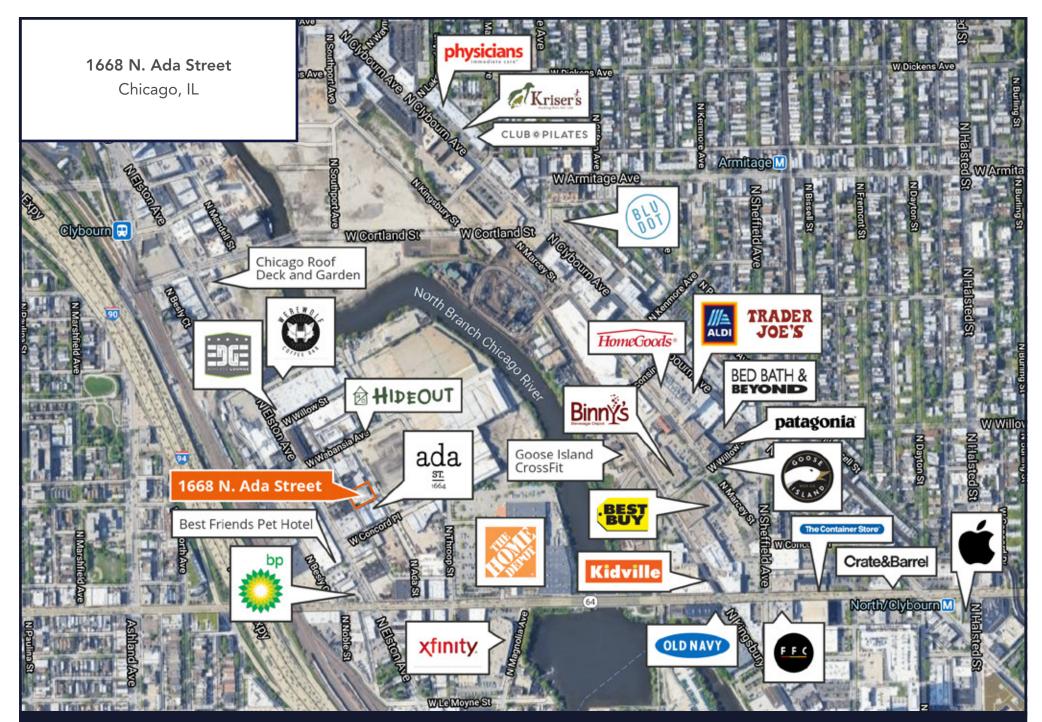

## **SITE HIGHLIGHTS**

- ▶ Flex / warehouse building can accommodate many uses
- ▶ Clear span / column free space
- ▶ Build to suit available
- ▶ Convenient access to I-90/94
- ▶ Convenient access to public transit:
  - » 0.7 miles to CTA Red Line (North/Clybourn)
  - » 0.7 miles to CTA Blue line (Division)
  - » 0.4 miles to Clybourn Metra Stop
- Can be combined with 1658 N. Ada Street, adjacent 2,425 SF 2nd floor loft office

## 1668 N. Ada Street

CHICAGO, IL 60642 | NORTH BRANCH CORRIDOR