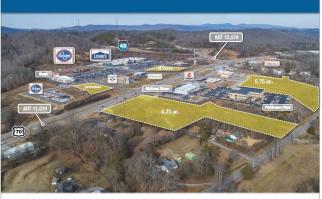

## **Roane State Highway - Acreage Tract** 2015 Roane State Hwy, Harriman, TN 37748

Listing ID: Status: Property Type: Possible Uses: Gross Land Area: Sale Price: Unit Price: Sale Terms: Nearest MSA: County: 30198924 Active Vacant Land For Sale Hospitality, Office 4.25 Acres \$2,900,000 \$682,352 Per Acre Cash to Seller Knoxville Roane

## **Overview/Comments**

Over 4 acres with frontage along "am" side of Roane State Highway at traffic signal with new Kroger and Lowe's development in Midtown. Site could be developed into multiple outparcels with shared access to Griffith Drive and traffic signal. Site needs fill material and owner has dirt available nearby. Owner will fill site for purchase price of \$3,400,000.

Outparcels at Pinnacle Pointe Adjacent to I-40 | Kingston, Tennessee

Page 1