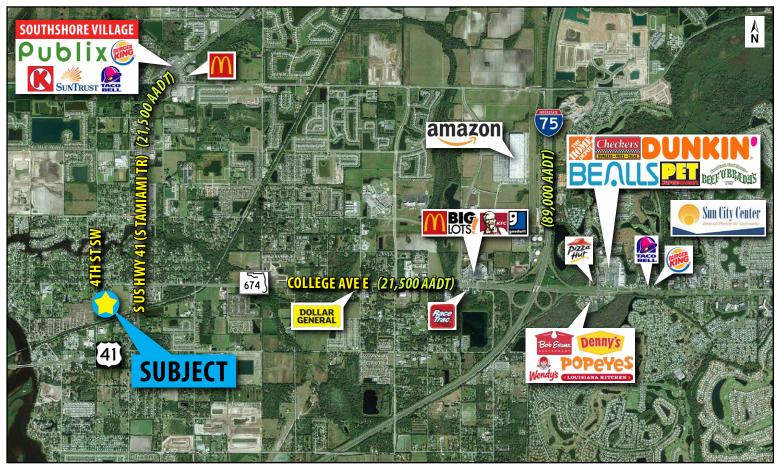

## 9.49 ACRES (MOL) OF COMMERCIAL LAND FOR SALE 830 4th St SW | Ruskin, FL 33570

## **PROPERTY HIGHLIGHTS:**

- ASKING PRICE: \$600,000
- 9.49 acres (MOL)
- S US Hwy 41 is located 0.25 miles away with 21,500 AADT, and I-75 is 3 miles away with 89,000 AADT
- Approximately 800' of frontage along 4th St SW
- Zoned: PD and CI (Planned Development and Commercial Intensive)
- Demographics include a population of over 58,000 with an average income of more than \$73,000 within a 5-mile radius