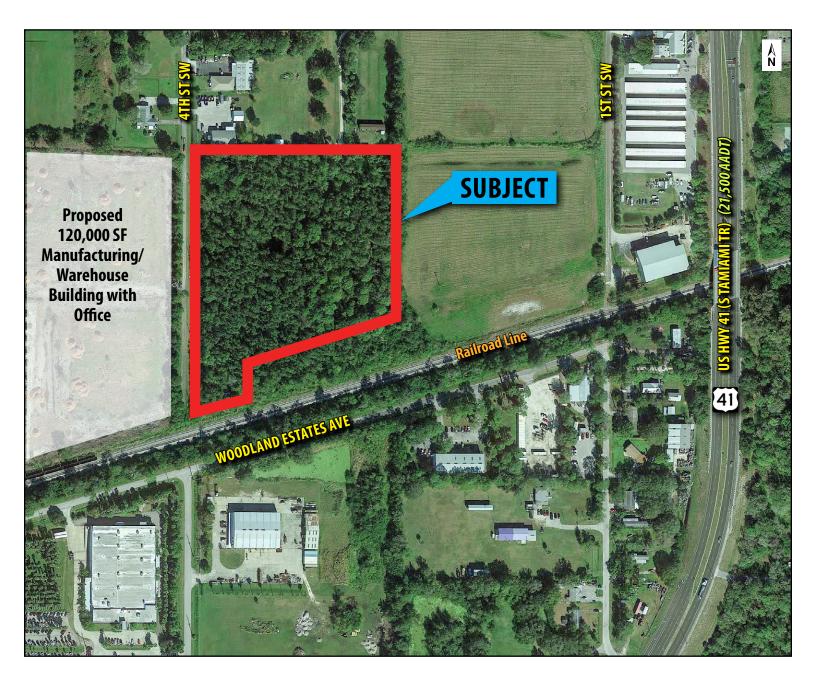

## 9.49 ACRES (MOL) OF COMMERCIAL LAND FOR SALE 830 4th St SW | Ruskin, FL 33570

## **PROPERTY HIGHLIGHTS:**

- ASKING PRICE: \$600,000
- 9.49 acres (MOL)
- S US Hwy 41 is located 0.25 miles away with 21,500 AADT, and I-75 is 3 miles away with 89,000 AADT
- Approximately 800' of frontage along 4th St SW
- Zoned: PD and CI (Planned Development and Commercial Intensive)
- Demographics include a population of over 58,000 with an average income of more than \$73,000 within a 5-mile radius