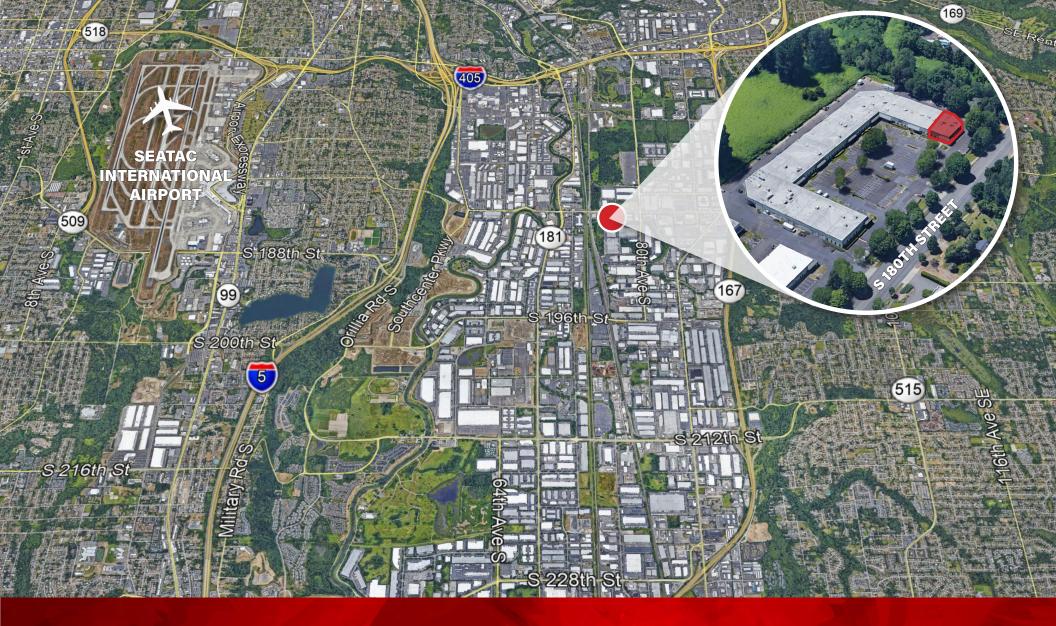

## SPRINGBROOK II BUSINESS PARK

5 MILES TO SEATAC AIRPORT / 15 MILES TO PORT OF SEATTLE / 22 MILES TO PORT OF TACOMA