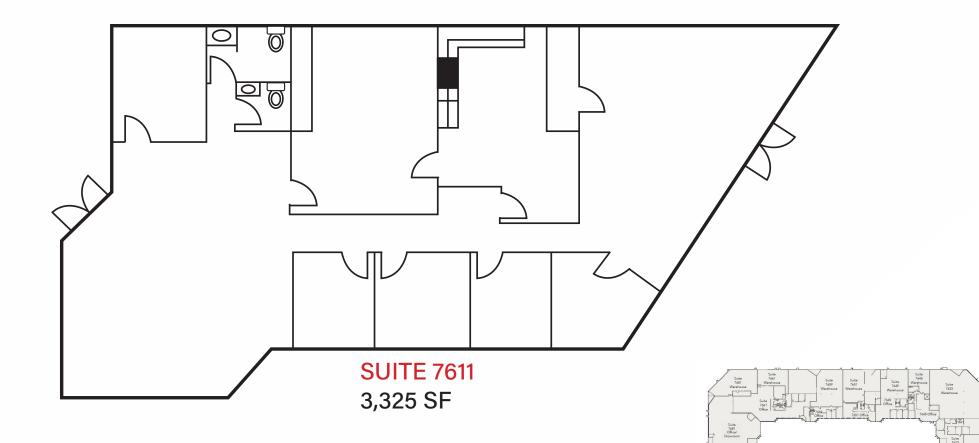

## FOR LEASE

**3,325 SF OF SHOWROOM/OFFICE** AVAILABLE 12/1/20 14' CLEAR HEIGHT

#### **PROPERTY HIGHLIGHTS**

- Immediate access to Highway 167
- Exposure to S 180th Street
- Located on the Tri-border of Kent, Tukwila and Renton
- Ample parking for employees and customers
- High quality image project

# SPRINGBROOK II BUSINESS PARK

#### 7611 SOUTH 180TH STREET | KENT, WA 98032



### NEWMARK

THAD MALLORY, SIOR Vice Chairman 425.362.1410 thad.mallory@ngkf.com

#### **CAM WARREN**

Associate Director 425.362.1395 cam.warren@ngkf.com

## **FLOOR PLAN**

7611 SOUTH 180TH STREET | KENT, WA 98032



### NEWMARK

#### **THAD MALLORY, SIOR**

Vice Chairman 425.362.1410 thad.mallory@ngkf.com **CAM WARREN** 

Associate Director 425.362.1395 cam.warren@ngkf.com

## SPRINGBROOK II BUSINESS PARK



5 MILES TO SEATAC AIRPORT / 15 MILES TO PORT OF SEATTLE / 22 MILES TO PORT OF TACOMA

### NEWMARK

#### THAD MALLORY, SIOR Vice Chairman 425.362.1410 thad.mallory@ngkf.com

CAM WARREN Associate Director 425.362.1395 cam.warren@ngkf.com

### SPRINGBROOK II BUSINESS PARK

The distributor of this communication is performing acts for which a real estate license is required. The information contained herein has been obtained from sources deemed reliable but has not been verified and no guarantee, warranty or representation, either express or implied, is made with respect to such information. Terms of