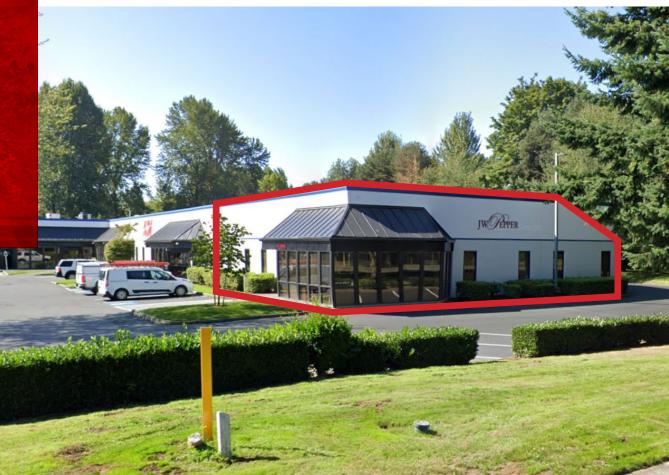

## FOR LEASE

**3,325 SF OF SHOWROOM/OFFICE** AVAILABLE 12/1/20 14' CLEAR HEIGHT

#### **PROPERTY HIGHLIGHTS**

- Immediate access to Highway 167
- Exposure to S 180th Street
- Located on the Tri-border of Kent, Tukwila and Renton
- Ample parking for employees and customers
- High quality image project

# SPRINGBROOK II BUSINESS PARK

#### 7611 SOUTH 180TH STREET | KENT, WA 98032