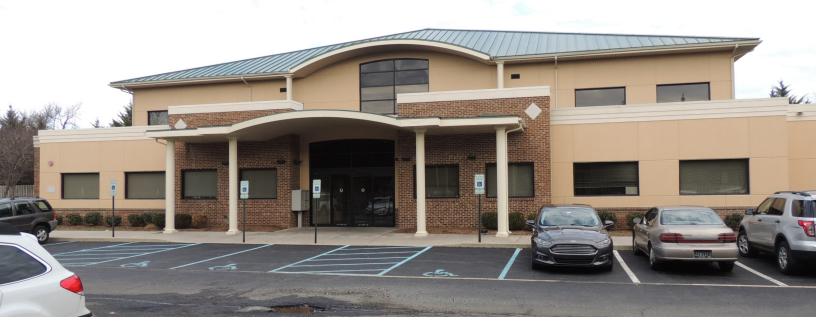

## Build to Suit

1110 Forrest Ave

Dover, DE

## **Property Information**

- ⇒ 20,000 Office, Build to Suit Pad Site
- ⇒ Professional Office Plaza
- ⇒ Great Location in West Dover
- ⇒ Lease Price: Call For Pricing

| Demographics  | 1 Mile   | 3 Miles  | 5 Miles  |
|---------------|----------|----------|----------|
| Population    | 10,711   | 45,858   | 70,870   |
| Median Income | \$54,081 | \$48,791 | \$52,098 |